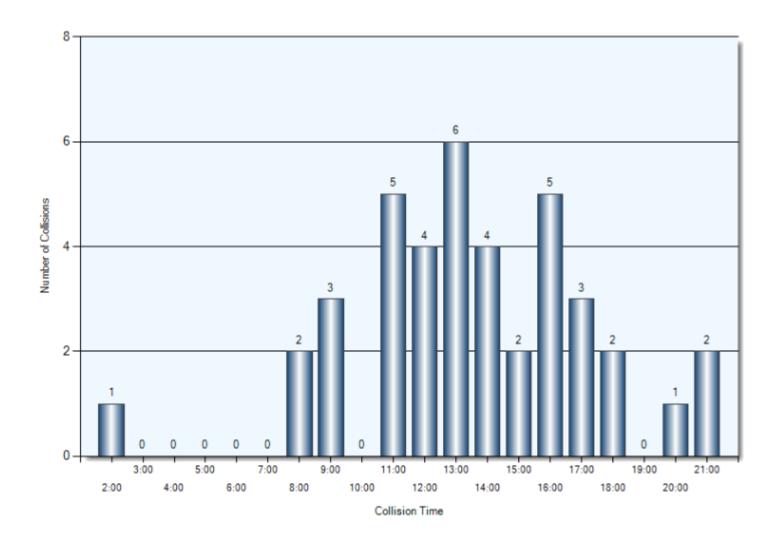

| 100.0%                      |                |  |  |

### **Collisions Breakdowns**

| Sequence of Events         | Total Incidents | Total Parties |
|----------------------------|-----------------|---------------|
| Other Motor Vehicle        | 23              | 63            |
| Unattended Vehicle         | 10              | 10            |
| Pedestrian                 | 1               | 1             |
| Animal (Wild)              | 1               | 1             |
| Debris Falling Off Vehicle | 2               | 2             |
| Pole (Utility/Tower)       | 2               | 2             |
| Building/Wall              | 1               | 1             |

### **Collision Locations**

Total Incidents: 40 | Total Parties: 80



### **Collision Dates**



### **Collision Times**



# **Collision Day**



### **Driver Actions**



### **Driver Conditions**



### **Vehicle Maneuvers**



### **Environmental Conditions**



### **Road Surface Conditions**



# **Initial Impact Type**



45 Initial Impact Type

# **Vehicle Types**



# **Specified Driver Age**



Total Incidents: 1 | Total Parties: 1



### **Collision Date**



### **Collision Time**



# **Collisions Involving Pedestrians**Collision Day



### **Driver Action**



### **Driver Condition**



### **Pedestrian Action**



### **Pedestrian Condition**



### Classification of Collision



### **FTR Collisions**

**Total Incidents: 1** 



# **FTR Collisions**Collision Date



### **FTR Collisions**

# **Collision Day**



# **FTR Collisions**Collision Time



### **Top Intersections**

| Accident Locat