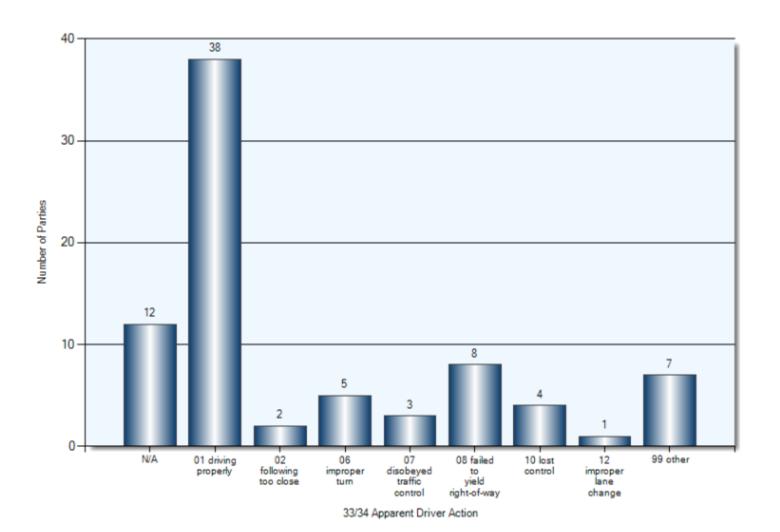

|  |  |

### **Collisions Breakdowns**

| Sequence of Events         | Total Incidents | Total Parties |
|----------------------------|-----------------|---------------|
| Other Motor Vehicle        | 23              | 63            |
| Unattended Vehicle         | 10              | 10            |
| Pedestrian                 | 1               | 1             |
| Animal (Wild)              | 1               | 1             |
| Debris Falling Off Vehicle | 2               | 2             |
| Pole (Utility/Tower)       | 2               | 2             |
| Building/Wall              | 1               | 1             |

### **Collision Locations**

Total Incidents: 40 | Total Parties: 80



### **Collision Dates**



### **Collision Times**



# **Collision Day**



### **Driver Actions**



### **Driver Conditions**



### **Vehicle Maneuvers**



### **Environmental Conditions**



### **Road Surface Conditions**



# **Initial Impact Type**



45 Initial Impact Type

# **Vehicle Types**



# **Specified Driver Age**



Total Incidents: 1 | Total Parties: 1



### **Collision Date**



### **Collision Time**



# **Collisions Involving Pedestrians**Collision Day



### **Driver Action**



### **Driver Condition**



### **Pedestrian Action**



### **Pedestrian Condition**



### Classification of Collision



### **FTR Collisions**

**Total Incidents: 1** 



# **FTR Collisions**Collision Date



### **FTR Collisions**

# **Collision Day**



# **FTR Collisions**Collision Time



### **Top Intersections**

| Accident Location               |         | Incidents | Parties