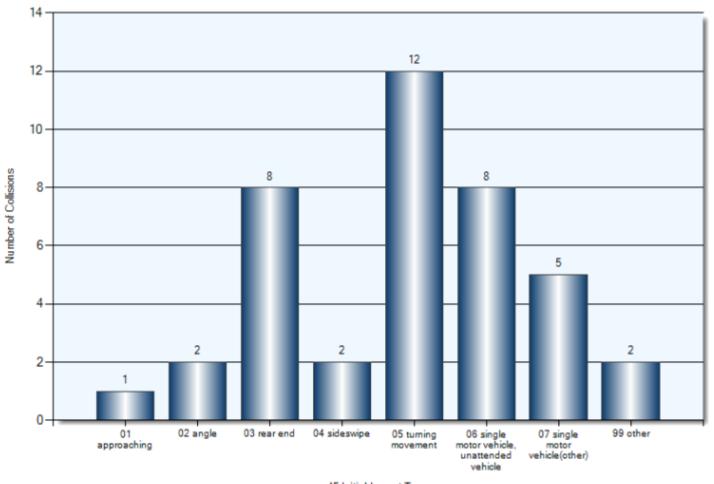

-----------|
| Other Motor Vehicle        | 23              | 63            |
| Unattended Vehicle         | 10              | 10            |
| Pedestrian                 | 1               | 1             |
| Animal (Wild)              | 1               | 1             |
| Debris Falling Off Vehicle | 2               | 2             |
| Pole (Utility/Tower)       | 2               | 2             |
| Building/Wall              | 1               | 1             |

### **Collision Locations**

Total Incidents: 40 | Total Parties: 80



### **Collision Dates**



### **Collision Times**



# **Collision Day**



### **Driver Actions**



### **Driver Conditions**



### **Vehicle Maneuvers**



### **Environmental Conditions**



### **Road Surface Conditions**



# **Initial Impact Type**



45 Initial Impact Type

# **Vehicle Types**



# **Specified Driver Age**



Total Incidents: 1 | Total Parties: 1



### **Collision Date**



### **Collision Time**



# **Collisions Involving Pedestrians**Collision Day



### **Driver Action**



### **Driver Condition**



### **Pedestrian Action**



### **Pedestrian Condition**



### Classification of Collision



### **FTR Collisions**

**Total Incidents: 1** 



# **FTR Collisions**Collision Date



### **FTR Collisions**

# **Collision Day**



# **FTR Collisions**Collision Time



### **Top Intersections**

| Accident Location               |         | Incidents | Parties | Injuries | % Injuries |
|---------------------------------|---------|-----------|---------|----------|------------|
| BEECH ST & JOHN ST N            |