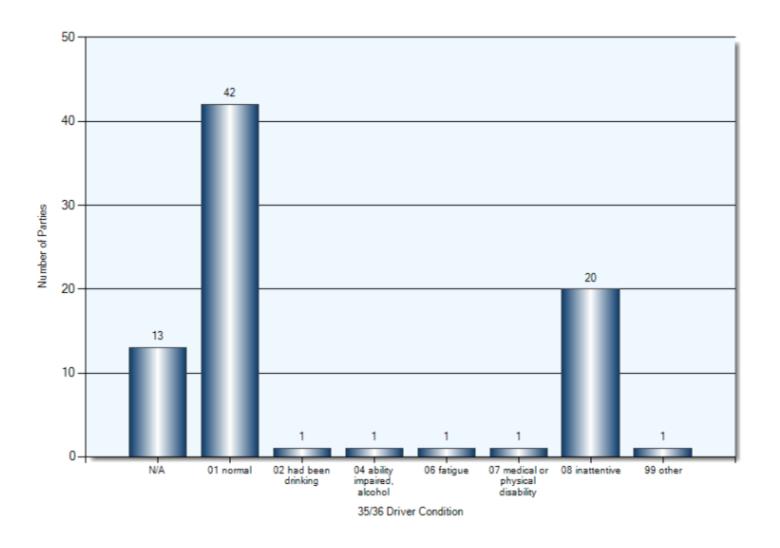

eakdowns**

| Sequence of Events         | Total Incidents | Total Parties |
|----------------------------|-----------------|---------------|
| Other Motor Vehicle        | 23              | 63            |
| Unattended Vehicle         | 10              | 10            |
| Pedestrian                 | 1               | 1             |
| Animal (Wild)              | 1               | 1             |
| Debris Falling Off Vehicle | 2               | 2             |
| Pole (Utility/Tower)       | 2               | 2             |
| Building/Wall              | 1               | 1             |

### **Collision Locations**

Total Incidents: 40 | Total Parties: 80



### **Collision Dates**



### **Collision Times**



# **Collision Day**



### **Driver Actions**



### **Driver Conditions**



### **Vehicle Maneuvers**



### **Environmental Conditions**



### **Road Surface Conditions**



# **Initial Impact Type**



45 Initial Impact Type

# **Vehicle Types**



# **Specified Driver Age**



Total Incidents: 1 | Total Parties: 1



### **Collision Date**



### **Collision Time**



# **Collisions Involving Pedestrians**Collision Day



### **Driver Action**



### **Driver Condition**



### **Pedestrian Action**



### **Pedestrian Condition**



### Classification of Collision



### **FTR Collisions**

**Total Incidents: 1** 



# **FTR Collisions**Collision Date



### **FTR Collisions**

# **Collision Day**



# **FTR Collisions**Collision Time



### **Top Intersections**

| Accident Location               |         | Incidents | Parties | Injuries | % Injuries |
|-