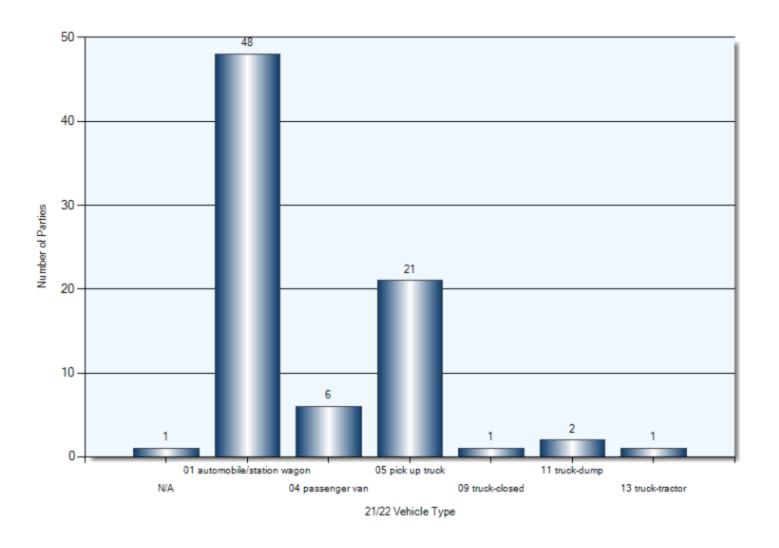

| 63            |
| Unattended Vehicle         | 10              | 10            |
| Pedestrian                 | 1               | 1             |
| Animal (Wild)              | 1               | 1             |
| Debris Falling Off Vehicle | 2               | 2             |
| Pole (Utility/Tower)       | 2               | 2             |
| Building/Wall              | 1               | 1             |

### **Collision Locations**

Total Incidents: 40 | Total Parties: 80



### **Collision Dates**



### **Collision Times**



# **Collision Day**



### **Driver Actions**



### **Driver Conditions**



### **Vehicle Maneuvers**



### **Environmental Conditions**



### **Road Surface Conditions**



# **Initial Impact Type**



45 Initial Impact Type

# **Vehicle Types**



# **Specified Driver Age**



Total Incidents: 1 | Total Parties: 1



### **Collision Date**



### **Collision Time**



# **Collisions Involving Pedestrians**Collision Day



### **Driver Action**



### **Driver Condition**



### **Pedestrian Action**



### **Pedestrian Condition**



### Classification of Collision



### **FTR Collisions**

**Total Incidents: 1** 



# **FTR Collisions**Collision Date



### **FTR Collisions**

# **Collision Day**



# **FTR Collisions**Collision Time



### **Top Intersections**

| Accident Location               |         | Incidents | Parties | Injuries | % Injuries |
|---------------------------------|---------|-----------|---------|----------|------------|
| BEECH ST & JOHN ST N            |         | 3         | 6       | 0        | 0.00