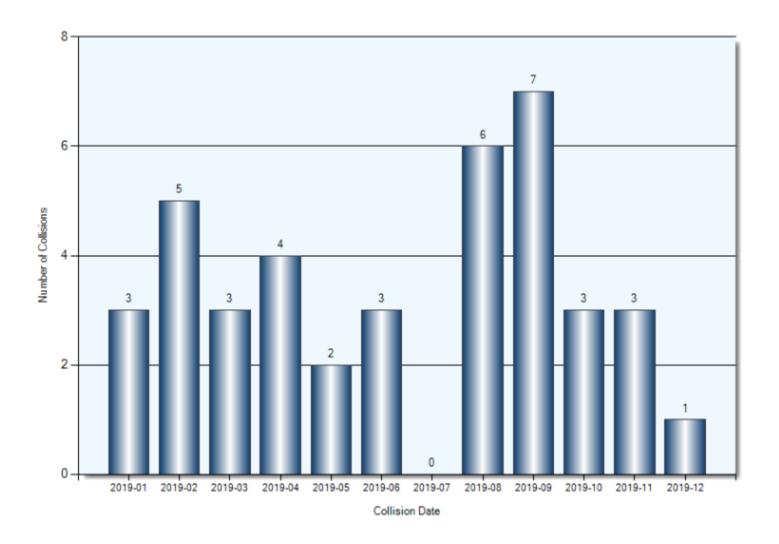

| 100.0%                     | 100.0%                      |                |  |  |

### **Collisions Breakdowns**

| Sequence of Events         | Total Incidents | Total Parties |
|----------------------------|-----------------|---------------|
| Other Motor Vehicle        | 23              | 63            |
| Unattended Vehicle         | 10              | 10            |
| Pedestrian                 | 1               | 1             |
| Animal (Wild)              | 1               | 1             |
| Debris Falling Off Vehicle | 2               | 2             |
| Pole (Utility/Tower)       | 2               | 2             |
| Building/Wall              | 1               | 1             |

### **Collision Locations**

Total Incidents: 40 | Total Parties: 80



### **Collision Dates**



### **Collision Times**



# **Collision Day**



### **Driver Actions**



### **Driver Conditions**



### **Vehicle Maneuvers**



### **Environmental Conditions**



### **Road Surface Conditions**



# **Initial Impact Type**



45 Initial Impact Type

# **Vehicle Types**



# **Specified Driver Age**



Total Incidents: 1 | Total Parties: 1



### **Collision Date**



### **Collision Time**



# **Collisions Involving Pedestrians**Collision Day



### **Driver Action**



### **Driver Condition**



### **Pedestrian Action**



### **Pedestrian Condition**



### Classification of Collision



### **FTR Collisions**

**Total Incidents: 1** 



# **FTR Collisions**Collision Date



### **FTR Collisions**

# **Collision Day**



# **FTR Collisions**Collision Time



### **Top Inters