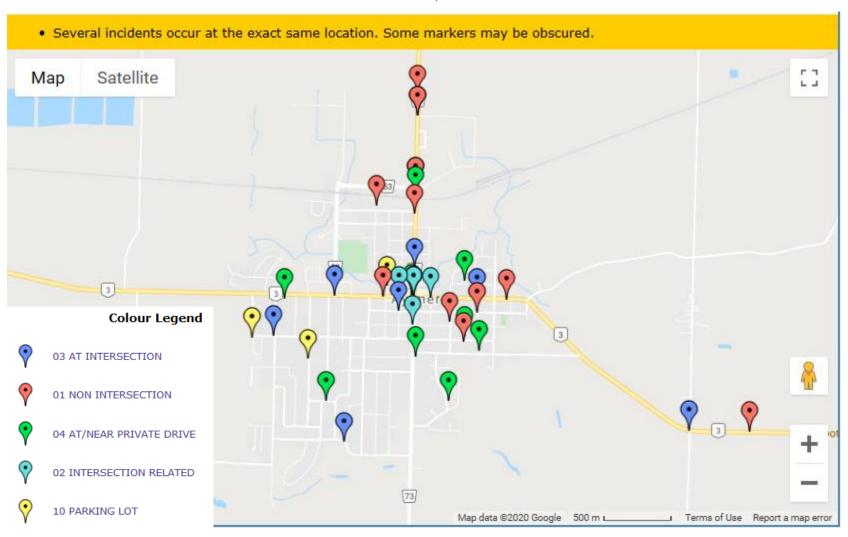

| 68            | -29       | 100.0%                     | 100.0%                      |                |  |  |

### **Collisions Breakdowns**

| Sequence of Events         | Total Incidents | Total Parties |
|----------------------------|-----------------|---------------|
| Other Motor Vehicle        | 23              | 63            |
| Unattended Vehicle         | 10              | 10            |
| Pedestrian                 | 1               | 1             |
| Animal (Wild)              | 1               | 1             |
| Debris Falling Off Vehicle | 2               | 2             |
| Pole (Utility/Tower)       | 2               | 2             |
| Building/Wall              | 1               | 1             |

### **Collision Locations**

Total Incidents: 40 | Total Parties: 80



### **Collision Dates**



### **Collision Times**



# **Collision Day**



### **Driver Actions**



### **Driver Conditions**



### **Vehicle Maneuvers**



### **Environmental Conditions**



### **Road Surface Conditions**



# **Initial Impact Type**



45 Initial Impact Type

# **Vehicle Types**



# **Specified Driver Age**



Total Incidents: 1 | Total Parties: 1



### **Collision Date**



### **Collision Time**



# **Collisions Involving Pedestrians**Collision Day



### **Driver Action**



### **Driver Condition**



### **Pedestrian Action**



### **Pedestrian Condition**



### Classification of Collision



### **FTR Collisions**

**Total Incidents: 1** 



# **FTR Collisions**Collision Date



### **FTR Collisions**

# **Collision Day**



# **FTR Collisions**Collisi