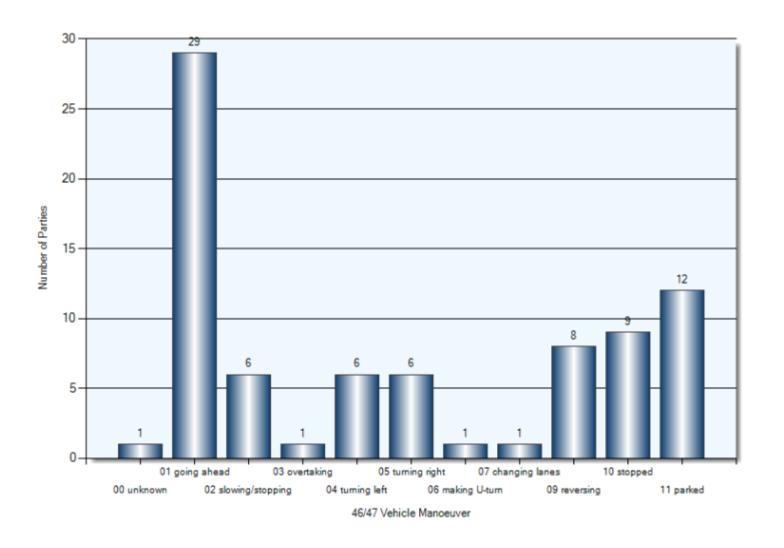

nts         | Total Incidents | Total Parties |
|----------------------------|-----------------|---------------|
| Other Motor Vehicle        | 23              | 63            |
| Unattended Vehicle         | 10              | 10            |
| Pedestrian                 | 1               | 1             |
| Animal (Wild)              | 1               | 1             |
| Debris Falling Off Vehicle | 2               | 2             |
| Pole (Utility/Tower)       | 2               | 2             |
| Building/Wall              | 1               | 1             |

### **Collision Locations**

Total Incidents: 40 | Total Parties: 80



### **Collision Dates**



### **Collision Times**



# **Collision Day**



### **Driver Actions**



### **Driver Conditions**



### **Vehicle Maneuvers**



### **Environmental Conditions**



### **Road Surface Conditions**



# **Initial Impact Type**



45 Initial Impact Type

# **Vehicle Types**



# **Specified Driver Age**



Total Incidents: 1 | Total Parties: 1



### **Collision Date**



### **Collision Time**



# **Collisions Involving Pedestrians**Collision Day



### **Driver Action**



### **Driver Condition**



### **Pedestrian Action**



### **Pedestrian Condition**



### Classification of Collision



### **FTR Collisions**

**Total Incidents: 1** 



# **FTR Collisions**Collision Date



### **FTR Collisions**

# **Collision Day**



# **FTR Collisions**Collision Time



### **Top Intersections**

| Accident Location               |         | Incidents | Parties | Injuries | % Injuries |
|------------------------------