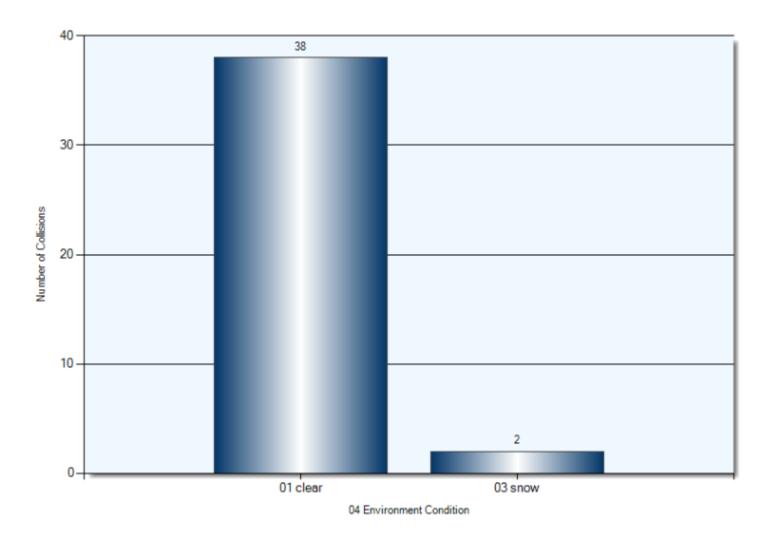

l Parties |
|----------------------------|-----------------|---------------|
| Other Motor Vehicle        | 23              | 63            |
| Unattended Vehicle         | 10              | 10            |
| Pedestrian                 | 1               | 1             |
| Animal (Wild)              | 1               | 1             |
| Debris Falling Off Vehicle | 2               | 2             |
| Pole (Utility/Tower)       | 2               | 2             |
| Building/Wall              | 1               | 1             |

### **Collision Locations**

Total Incidents: 40 | Total Parties: 80



### **Collision Dates**



### **Collision Times**



# **Collision Day**



### **Driver Actions**



### **Driver Conditions**



### **Vehicle Maneuvers**



### **Environmental Conditions**



### **Road Surface Conditions**



# **Initial Impact Type**



45 Initial Impact Type

# **Vehicle Types**



# **Specified Driver Age**



Total Incidents: 1 | Total Parties: 1



### **Collision Date**



### **Collision Time**



# **Collisions Involving Pedestrians**Collision Day



### **Driver Action**



### **Driver Condition**



### **Pedestrian Action**



### **Pedestrian Condition**



### Classification of Collision



### **FTR Collisions**

**Total Incidents: 1** 



# **FTR Collisions**Collision Date



### **FTR Collisions**

# **Collision Day**



# **FTR Collisions**Collision Time



### **Top Intersections**

| Accident Location               |         | Incidents | Parties | Injuries | % Injuries |
|---------------------------------|---------|-----------|---------|