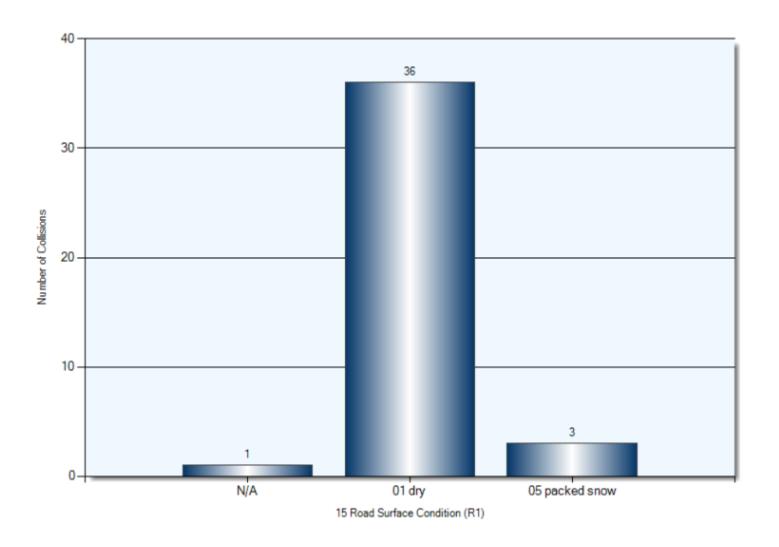

------|-----------------|---------------|
| Other Motor Vehicle        | 23              | 63            |
| Unattended Vehicle         | 10              | 10            |
| Pedestrian                 | 1               | 1             |
| Animal (Wild)              | 1               | 1             |
| Debris Falling Off Vehicle | 2               | 2             |
| Pole (Utility/Tower)       | 2               | 2             |
| Building/Wall              | 1               | 1             |

### **Collision Locations**

Total Incidents: 40 | Total Parties: 80



### **Collision Dates**



### **Collision Times**



# **Collision Day**



### **Driver Actions**



### **Driver Conditions**



### **Vehicle Maneuvers**



### **Environmental Conditions**



### **Road Surface Conditions**



# **Initial Impact Type**



45 Initial Impact Type

# **Vehicle Types**



# **Specified Driver Age**



Total Incidents: 1 | Total Parties: 1



### **Collision Date**



### **Collision Time**



# **Collisions Involving Pedestrians**Collision Day



### **Driver Action**



### **Driver Condition**



### **Pedestrian Action**



### **Pedestrian Condition**



### Classification of Collision



### **FTR Collisions**

**Total Incidents: 1** 



# **FTR Collisions**Collision Date



### **FTR Collisions**

# **Collision Day**



# **FTR Collisions**Collision Time



### **Top Intersections**

| Accident Location               |         | Incidents | Parties | Injuries | % Injuries |
|---------------------------------|---------|-----------|---------|----------|------------|
| BEECH ST