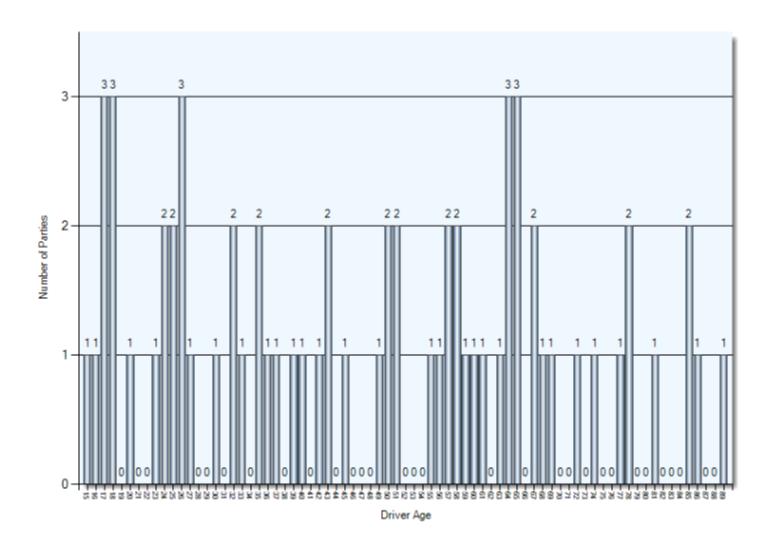

| Unattended Vehicle         | 10              | 10            |
| Pedestrian                 | 1               | 1             |
| Animal (Wild)              | 1               | 1             |
| Debris Falling Off Vehicle | 2               | 2             |
| Pole (Utility/Tower)       | 2               | 2             |
| Building/Wall              | 1               | 1             |

### **Collision Locations**

Total Incidents: 40 | Total Parties: 80



### **Collision Dates**



### **Collision Times**



# **Collision Day**



### **Driver Actions**



### **Driver Conditions**



### **Vehicle Maneuvers**



### **Environmental Conditions**



### **Road Surface Conditions**



# **Initial Impact Type**



45 Initial Impact Type

# **Vehicle Types**



# **Specified Driver Age**



Total Incidents: 1 | Total Parties: 1



### **Collision Date**



### **Collision Time**



# **Collisions Involving Pedestrians**Collision Day



### **Driver Action**



### **Driver Condition**



### **Pedestrian Action**



### **Pedestrian Condition**



### Classification of Collision



### **FTR Collisions**

**Total Incidents: 1** 



# **FTR Collisions**Collision Date



### **FTR Collisions**

# **Collision Day**



# **FTR Collisions**Collision Time



### **Top Intersections**

| Accident Location               |         | Incidents | Parties | Injuries | % Injuries |
|---------------------------------|---------|-----------|---------|----------|------------|
| BEECH ST & JOHN ST N            |         | 3         | 6       | 0        | 0.00       |
| JOHN ST N & TALBOT ST