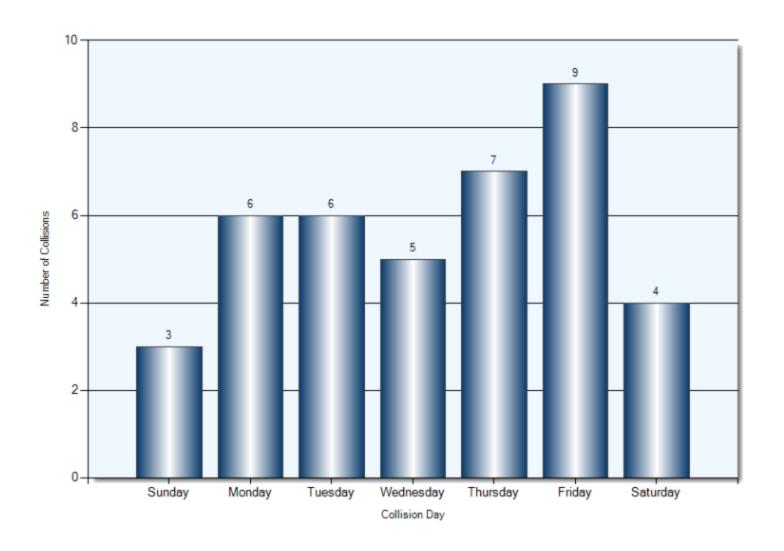

|                |  |  |

### **Collisions Breakdowns**

| Sequence of Events         | Total Incidents | Total Parties |
|----------------------------|-----------------|---------------|
| Other Motor Vehicle        | 23              | 63            |
| Unattended Vehicle         | 10              | 10            |
| Pedestrian                 | 1               | 1             |
| Animal (Wild)              | 1               | 1             |
| Debris Falling Off Vehicle | 2               | 2             |
| Pole (Utility/Tower)       | 2               | 2             |
| Building/Wall              | 1               | 1             |

### **Collision Locations**

Total Incidents: 40 | Total Parties: 80



### **Collision Dates**



### **Collision Times**



# **Collision Day**



### **Driver Actions**



### **Driver Conditions**



### **Vehicle Maneuvers**



### **Environmental Conditions**



### **Road Surface Conditions**



# **Initial Impact Type**



45 Initial Impact Type

# **Vehicle Types**



# **Specified Driver Age**



Total Incidents: 1 | Total Parties: 1



### **Collision Date**



### **Collision Time**



# **Collisions Involving Pedestrians**Collision Day



### **Driver Action**



### **Driver Condition**



### **Pedestrian Action**



### **Pedestrian Condition**



### Classification of Collision



### **FTR Collisions**

**Total Incidents: 1** 



# **FTR Collisions**Collision Date



### **FTR Collisions**

# **Collision Day**



# **FTR Collisions**Collision Time



### **Top Intersections**

| Accident Location               |