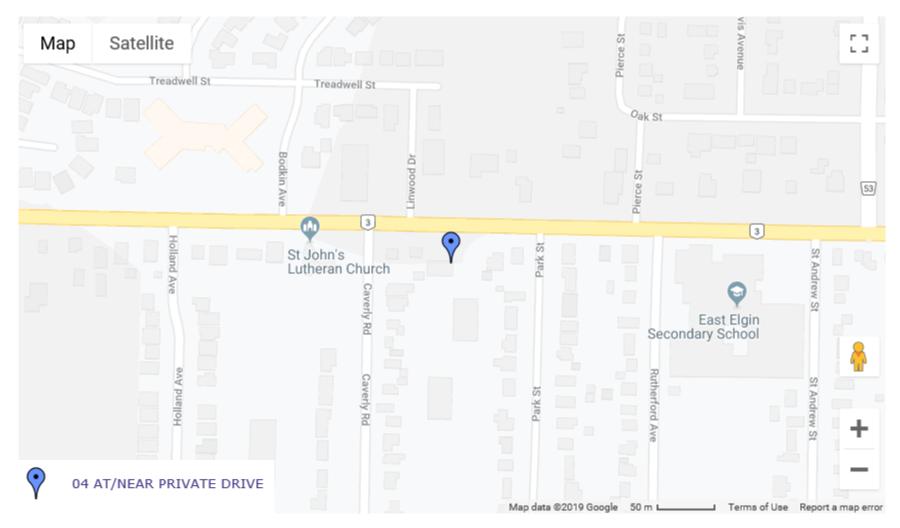

| 10            |
| Pedestrian                 | 1               | 1             |
| Animal (Wild)              | 1               | 1             |
| Debris Falling Off Vehicle | 2               | 2             |
| Pole (Utility/Tower)       | 2               | 2             |
| Building/Wall              | 1               | 1             |

### **Collision Locations**

Total Incidents: 40 | Total Parties: 80



### **Collision Dates**



### **Collision Times**



# **Collision Day**



### **Driver Actions**



### **Driver Conditions**



### **Vehicle Maneuvers**



### **Environmental Conditions**



### **Road Surface Conditions**



# **Initial Impact Type**



45 Initial Impact Type

# **Vehicle Types**



# **Specified Driver Age**



Total Incidents: 1 | Total Parties: 1



### **Collision Date**



### **Collision Time**



# **Collisions Involving Pedestrians**Collision Day



### **Driver Action**



### **Driver Condition**



### **Pedestrian Action**



### **Pedestrian Condition**



### Classification of Collision



### **FTR Collisions**

**Total Incidents: 1** 



# **FTR Collisions**Collision Date



### **FTR Collisions**

# **Collision Day**



# **FTR Collisions**Collision Time



### **Top Intersections**

| Accident Location               |         | Incidents | Parties | Injuries | % Injuries |
|---------------------------------|---------|-----------|---------|----------|------------|
| BEECH ST & JOHN ST N            |         | 3         | 6       | 0        | 0.00       |
| JOHN ST N & TALBOT ST E         |         | 2         | 5