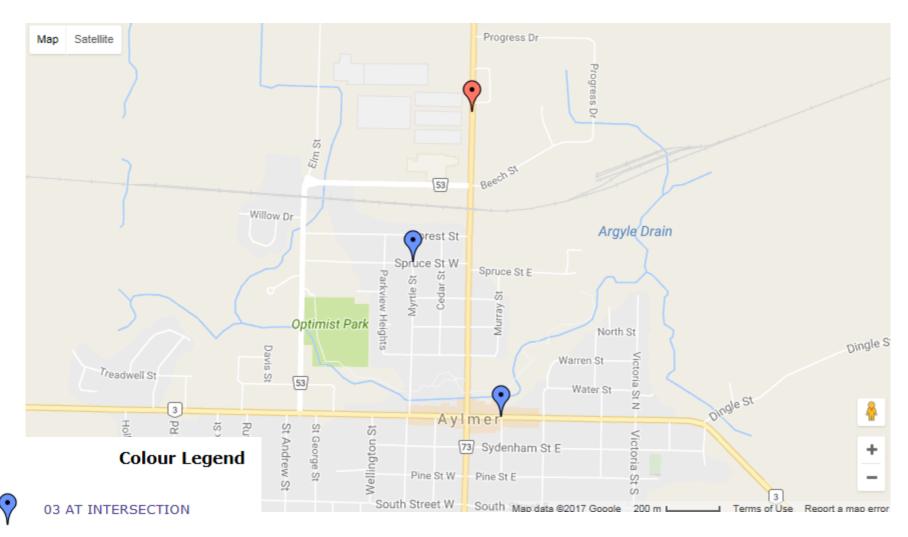

# 2016 Q4 January 1<sup>St</sup> – December 31<sup>st</sup> Top Intersections

| Accident Location                             |         | Incidents | Parties | Injuries | % Injuries | Damage<br>Estimate |
|-----------------------------------------------|---------|-----------|---------|----------|------------|--------------------|
| KING ST & TALBOT ST E                         |         | 4         | 8       | 1        | 12.50      | \$0.00             |
| JOHN ST S & TALBOT ST E                       |         | 3         | 6       | 1        | 16.67      | \$0.00             |
| JOHN ST S & SYDENHAM ST E                     |         | 2         | 5       | 0        | 0.00       | \$0.00             |
| TALBOT ST W & WELLINGTON ST                   |         | 2         | 5       | 2        | 40.00      | \$0.00             |
| CAVERLY RD & TALBOT ST W                      |         | 2         | 4       | 0        | 0.00       | \$0.00             |
| JOHN ST N & PROGRESS DR                       |         | 2         | 2       | 0        | 0.00       | \$0.00             |
| CENTRE ST & TALBOT ST W                       |         | 1         | 3       | 0        | 0.00       | \$0.00             |
| HWY 24 & JOHN ST N                            |         | 1         | 3       | 1        | 33.33      | \$0.00             |
| JOHN ST & PRIVATE DR-350 JOHN ST S            |         | 1         | 3       | 0        | 0.00       | \$0.00             |
| 352 JOHN ST N & SPRUCE ST W                   |         | 1         | 2       | 0        | 0.00       | \$0.00             |
| 487 JOHN ST N & BEECH ST W                    |         | 1         | 2       | 0        | 0.00       | \$0.00             |
| ALEXANDER DR & JOHN ST N                      |         | 1         | 2       | 0        | 0.00       | \$0.00             |
| BEECH ST & JOHN ST N                          |         | 1         | 2       | 0        | 0.00       | \$0.00             |
| BRADLEY ST & BRADLEY ST                       |         | 1         | 2       | 0        | 0.00       | \$0.00             |
| CANADIAN TIRE STORE 605 JOHN ST N & JOHN ST N |         | 1         | 2       | 0        | 0.00       | \$0.00             |
| CAVERLY RD & ON-3                             |         | 1         | 2       | 0        | 0.00       | \$0.00             |
| CHESTNUT ST W & JOHN ST N                     |         | 1         | 2       | 0        | 0.00       | \$0.00             |
| ELGIN ST N & TALBOT ST E                      |         | 1         | 2       | 0        | 0.00       | \$0.00             |
| ELK ST & TALBOT ST E                          |         | 1         | 2       | 0        | 0.00       | \$0.00             |
| ELM ST & TALBOT ST W                          |         | 1         | 2       | 0        | 0.00       | \$0.00             |
|                                               | TOTALS: | 29        | 61      | 5        |            | \$0.00             |