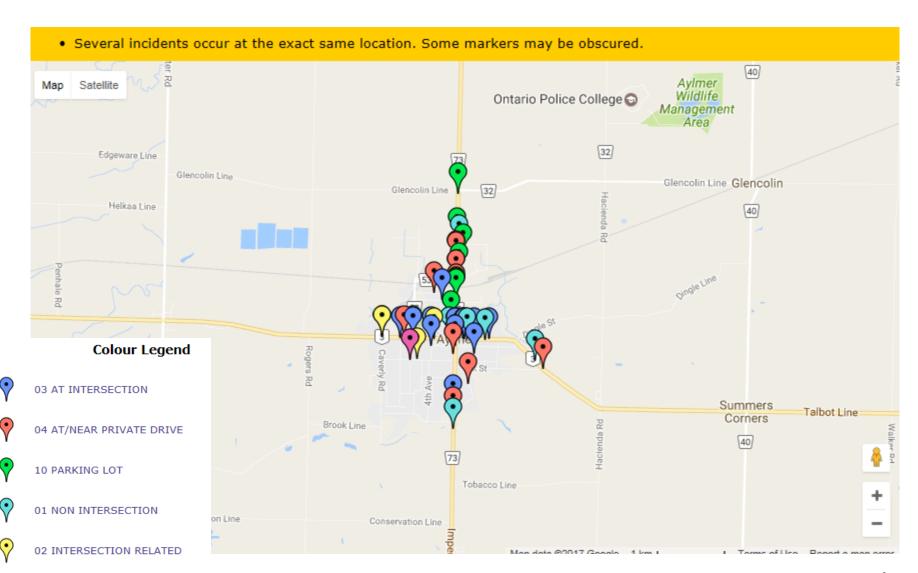

| -21 | 100.0%                     | 100.0%                      |                |

### **Collisions Breakdowns**

| Sequence of Events    | Total Incidents | Total Parties |
|-----------------------|-----------------|---------------|
| Other Motor Vehicles  | 46              | 87            |
| Unattended Vehicle    | 6               | 6             |
| Pedestrian            | 1               | 1             |
| Cyclist               | 4               | 4             |
| Animal (Wild)         | 1               | 1             |
| Skidding/Sliding      | 1               | 1             |
| Pole (Utility/Tower)  | 1               | 1             |
| Other Moveable Object | 1               | 1             |

### **Collision Locations**

Total Incidents: 50 | Total Parties: 102



### **Collision Dates**





### **Collision Times**





## **Collision Day**



### **Driver Actions**





### **Driver Conditions**



### **Vehicle Maneuvers**



### **Environmental Conditions**



### **Road Surface Conditions**



### **Initial Impact Type**





# **Vehicle Types**



# **Specified Driver Age**



Total Incidents: 1



#### **Driver Actions**





#### **Driver Conditions**



01 normal 35/36 Driver Condition

#### **Pedestrian Action**





#### **Pedestrian Conditions**



#### **Classification of Collision**





Total Incidents: 3





04 AT/NEAR PRIVATE DRIVE 22

#### **Driver Actions**





#### **Driver Conditions**





#### **Classification of Collision**



42 Classification of Collision

# 2016 Q4 January 1<sup>St</sup> – December 31<sup>st</sup> Top