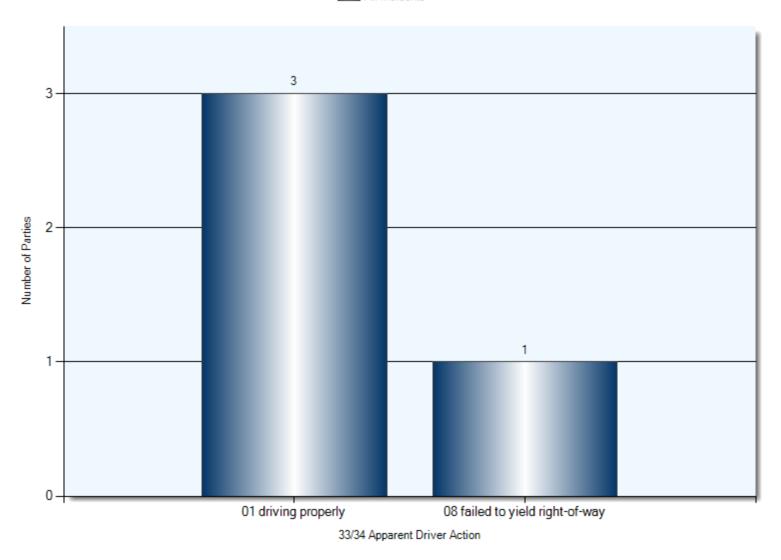

| 1               | 1             |
| Other Moveable Object | 1               | 1             |

### **Collision Locations**

Total Incidents: 50 | Total Parties: 102



### **Collision Dates**





### **Collision Times**





## **Collision Day**



### **Driver Actions**





### **Driver Conditions**



### **Vehicle Maneuvers**



### **Environmental Conditions**



### **Road Surface Conditions**



### **Initial Impact Type**





# **Vehicle Types**



# **Specified Driver Age**



Total Incidents: 1



#### **Driver Actions**





#### **Driver Conditions**



01 normal 35/36 Driver Condition

#### **Pedestrian Action**





#### **Pedestrian Conditions**



#### **Classification of Collision**





Total Incidents: 3





04 AT/NEAR PRIVATE DRIVE 22

#### **Driver Actions**





#### **Driver Conditions**





#### **Classification of Collision**



42 Classification of Collision

# 2016 Q4 January 1<sup>St</sup> – December 31<sup>st</sup> Top Intersections

| Accident Location                             |         | Incidents | Parties | Injuries | % Injuries | Damage<br>Estimate |
|-----------------------------------------------|---------|-----------|---------|----------|------------|--------------------|
| KING ST & TALBOT ST E                         |         | 4         | 8       | 1        | 12.50      | \$0.00             |
| JOHN ST S & TALBOT ST E                       |         | 3         | 6       | 1        | 16.67      | \$0.00             |
| JOHN ST S & SYDENHAM ST E                     |         | 2         | 5       | 0        | 0.00       | \