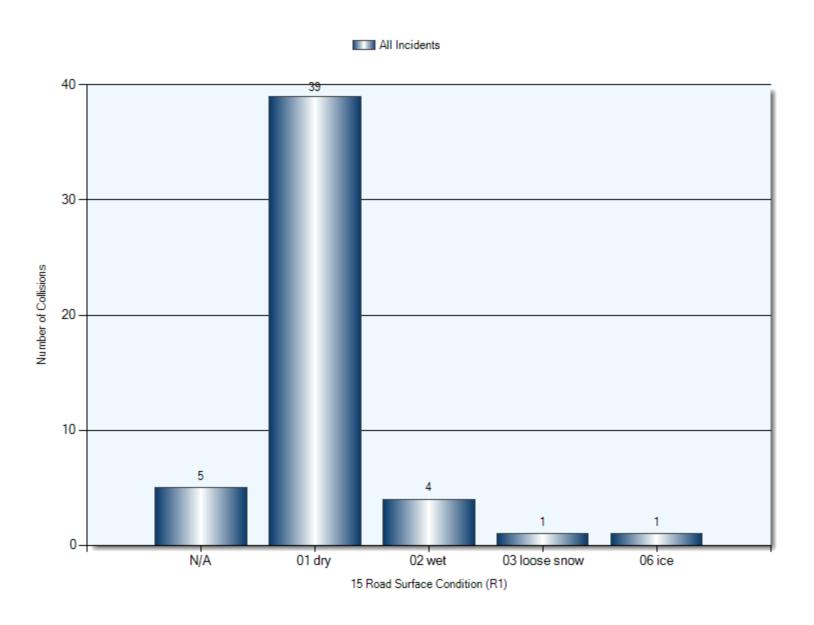

-------|
| Other Motor Vehicles  | 46              | 87            |
| Unattended Vehicle    | 6               | 6             |
| Pedestrian            | 1               | 1             |
| Cyclist               | 4               | 4             |
| Animal (Wild)         | 1               | 1             |
| Skidding/Sliding      | 1               | 1             |
| Pole (Utility/Tower)  | 1               | 1             |
| Other Moveable Object | 1               | 1             |

### **Collision Locations**

Total Incidents: 50 | Total Parties: 102



### **Collision Dates**





### **Collision Times**





## **Collision Day**



### **Driver Actions**





### **Driver Conditions**



### **Vehicle Maneuvers**



### **Environmental Conditions**



### **Road Surface Conditions**



### **Initial Impact Type**





# **Vehicle Types**



# **Specified Driver Age**



Total Incidents: 1



#### **Driver Actions**





#### **Driver Conditions**



01 normal 35/36 Driver Condition

#### **Pedestrian Action**





#### **Pedestrian Conditions**



#### **Classification of Collision**





Total Incidents: 3





04 AT/NEAR PRIVATE DRIVE 22

#### **Driver Actions**





#### **Driver Conditions**





#### **Classification of Collision**



42 Classification of Collision

# 2016 Q4 January 1<sup>St</sup> – December 31<sup>st</sup> Top Intersections

| Accident Location                             |         | Incidents | Parties | Injuries | % Injuries | Damage<br>Estimate |
|-----------------------------------------------|---------|-----------|---------|----------|-----