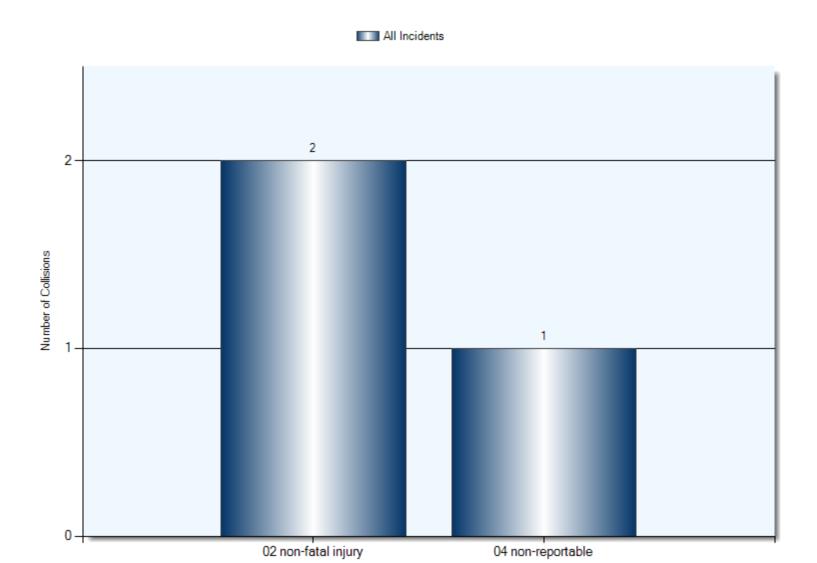

#### **Classification of Collision**

Total Incidents: 3

04 AT/NEAR PRIVATE DRIVE 22