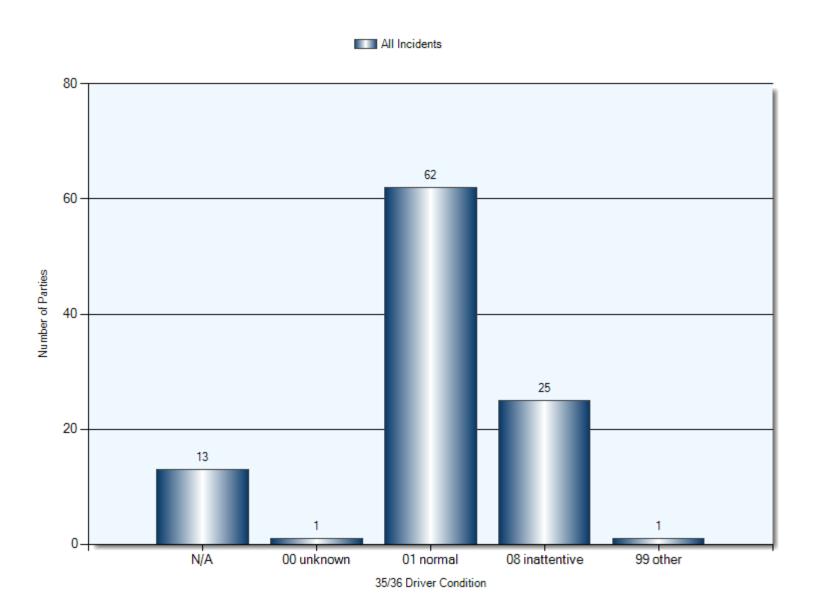

of Events    | Total Incidents | Total Parties |
|-----------------------|-----------------|---------------|
| Other Motor Vehicles  | 46              | 87            |
| Unattended Vehicle    | 6               | 6             |
| Pedestrian            | 1               | 1             |
| Cyclist               | 4               | 4             |
| Animal (Wild)         | 1               | 1             |
| Skidding/Sliding      | 1               | 1             |
| Pole (Utility/Tower)  | 1               | 1             |
| Other Moveable Object | 1               | 1             |

### **Collision Locations**

Total Incidents: 50 | Total Parties: 102



### **Collision Dates**





### **Collision Times**





## **Collision Day**



### **Driver Actions**





### **Driver Conditions**



### **Vehicle Maneuvers**



### **Environmental Conditions**



### **Road Surface Conditions**



### **Initial Impact Type**





# **Vehicle Types**



# **Specified Driver Age**



Total Incidents: 1



#### **Driver Actions**





#### **Driver Conditions**



01 normal 35/36 Driver Condition

#### **Pedestrian Action**





#### **Pedestrian Conditions**



#### **Classification of Collision**





Total Incidents: 3





04 AT/NEAR PRIVATE DRIVE 22

#### **Driver Actions**





#### **Driver Conditions**





#### **Classification of Collision**



42 Classification of Collision

# 2016 Q4 January 1<sup>St</sup> – December 31<sup>st</sup> Top Intersections

| Accident Location                             |         | Incidents | Parties | Injuries | % Injuries | Damage<br>Estimate