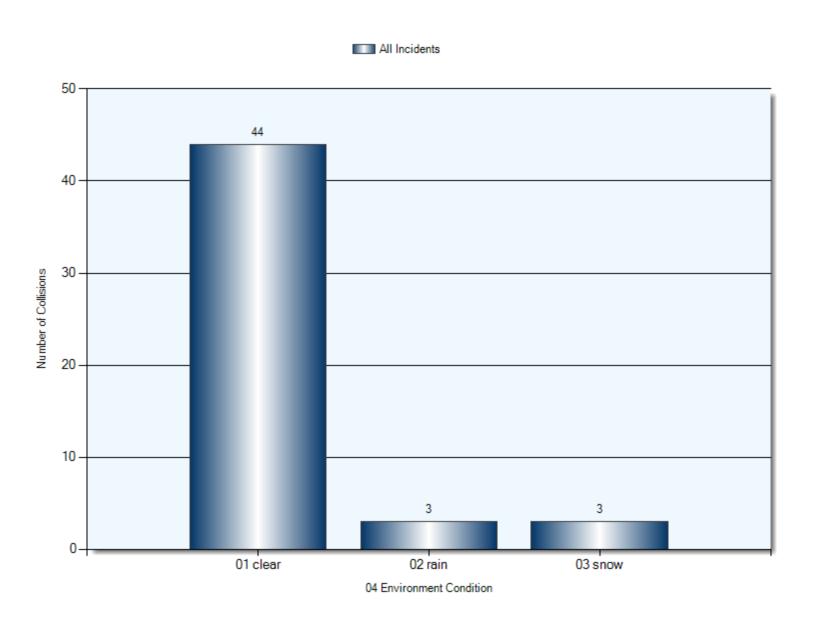

--------|-----------------|---------------|
| Other Motor Vehicles  | 46              | 87            |
| Unattended Vehicle    | 6               | 6             |
| Pedestrian            | 1               | 1             |
| Cyclist               | 4               | 4             |
| Animal (Wild)         | 1               | 1             |
| Skidding/Sliding      | 1               | 1             |
| Pole (Utility/Tower)  | 1               | 1             |
| Other Moveable Object | 1               | 1             |

### **Collision Locations**

Total Incidents: 50 | Total Parties: 102



### **Collision Dates**





### **Collision Times**





## **Collision Day**



### **Driver Actions**





### **Driver Conditions**



### **Vehicle Maneuvers**



### **Environmental Conditions**



### **Road Surface Conditions**



### **Initial Impact Type**





# **Vehicle Types**



# **Specified Driver Age**



Total Incidents: 1



#### **Driver Actions**





#### **Driver Conditions**



01 normal 35/36 Driver Condition

#### **Pedestrian Action**





#### **Pedestrian Conditions**



#### **Classification of Collision**





Total Incidents: 3





04 AT/NEAR PRIVATE DRIVE 22

#### **Driver Actions**





#### **Driver Conditions**





#### **Classification of Collision**



42 Classification of Collision

# 2016 Q4 January 1<sup>St</sup> – December 31<sup>st</sup> Top Intersections

| Accident Location                             |         | Incidents | Parties | Injuries | % Injuries | Damage<br>Estimate |
|-----------------------------------------------|---------|---