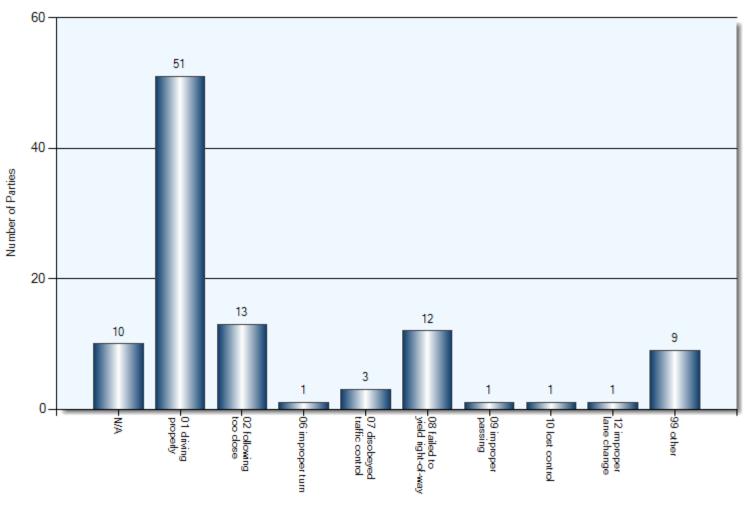

ons Breakdowns**

| Sequence of Events    | Total Incidents | Total Parties |
|-----------------------|-----------------|---------------|
| Other Motor Vehicles  | 46              | 87            |
| Unattended Vehicle    | 6               | 6             |
| Pedestrian            | 1               | 1             |
| Cyclist               | 4               | 4             |
| Animal (Wild)         | 1               | 1             |
| Skidding/Sliding      | 1               | 1             |
| Pole (Utility/Tower)  | 1               | 1             |
| Other Moveable Object | 1               | 1             |

### **Collision Locations**

Total Incidents: 50 | Total Parties: 102



### **Collision Dates**





### **Collision Times**





## **Collision Day**



### **Driver Actions**





### **Driver Conditions**



### **Vehicle Maneuvers**



### **Environmental Conditions**



### **Road Surface Conditions**



### **Initial Impact Type**





# **Vehicle Types**



# **Specified Driver Age**



Total Incidents: 1



#### **Driver Actions**





#### **Driver Conditions**



01 normal 35/36 Driver Condition

#### **Pedestrian Action**





#### **Pedestrian Conditions**



#### **Classification of Collision**





Total Incidents: 3





04 AT/NEAR PRIVATE DRIVE 22

#### **Driver Actions**





#### **Driver Conditions**





#### **Classification of Collision**



42 Classification of Collision

# 2016 Q4 January 1<sup>St</sup> – December 31<sup>st</sup> Top Intersections

| Accident Location                             |         | Incidents | Parties | Injuries | %