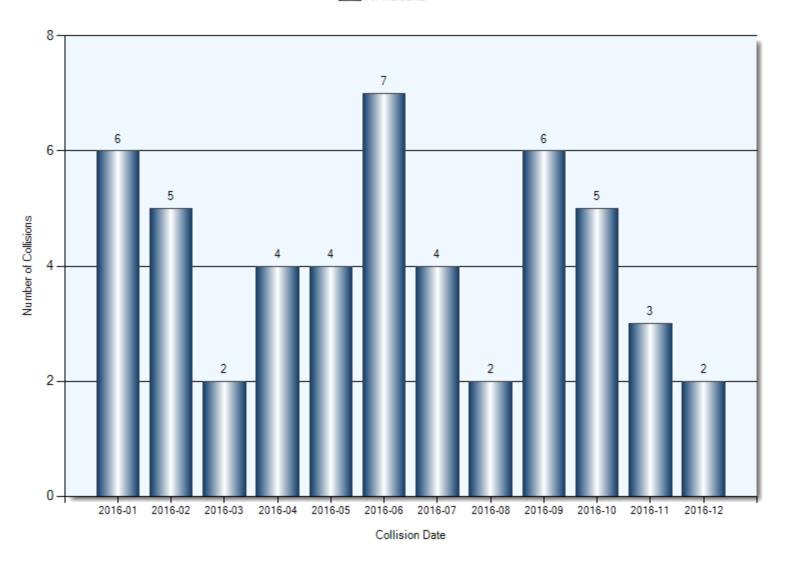

| 100.0%                      |                |

### **Collisions Breakdowns**

| Sequence of Events    | Total Incidents | Total Parties |
|-----------------------|-----------------|---------------|
| Other Motor Vehicles  | 46              | 87            |
| Unattended Vehicle    | 6               | 6             |
| Pedestrian            | 1               | 1             |
| Cyclist               | 4               | 4             |
| Animal (Wild)         | 1               | 1             |
| Skidding/Sliding      | 1               | 1             |
| Pole (Utility/Tower)  | 1               | 1             |
| Other Moveable Object | 1               | 1             |

### **Collision Locations**

Total Incidents: 50 | Total Parties: 102



### **Collision Dates**





### **Collision Times**





## **Collision Day**



### **Driver Actions**





### **Driver Conditions**



### **Vehicle Maneuvers**



### **Environmental Conditions**



### **Road Surface Conditions**



### **Initial Impact Type**





# **Vehicle Types**



# **Specified Driver Age**



Total Incidents: 1



#### **Driver Actions**





#### **Driver Conditions**



01 normal 35/36 Driver Condition

#### **Pedestrian Action**





#### **Pedestrian Conditions**



#### **Classification of Collision**





Total Incidents: 3





04 AT/NEAR PRIVATE DRIVE 22

#### **Driver Actions**





#### **Driver Conditions**





#### **Classification of Collision**



42 Classification of Collision

# 2016 Q4 January 1<sup>St</sup> – December 31<sup>st</sup> Top Intersections

| Accident Loc