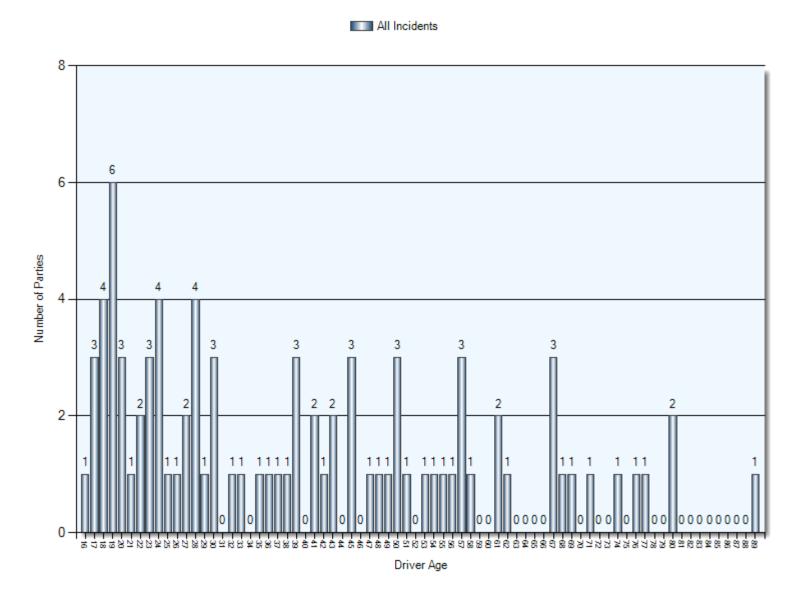

cle    | 6               | 6             |
| Pedestrian            | 1               | 1             |
| Cyclist               | 4               | 4             |
| Animal (Wild)         | 1               | 1             |
| Skidding/Sliding      | 1               | 1             |
| Pole (Utility/Tower)  | 1               | 1             |
| Other Moveable Object | 1               | 1             |

### **Collision Locations**

Total Incidents: 50 | Total Parties: 102



### **Collision Dates**





### **Collision Times**





## **Collision Day**



### **Driver Actions**





### **Driver Conditions**



### **Vehicle Maneuvers**



### **Environmental Conditions**



### **Road Surface Conditions**



### **Initial Impact Type**





# **Vehicle Types**



# **Specified Driver Age**



Total Incidents: 1



#### **Driver Actions**





#### **Driver Conditions**



01 normal 35/36 Driver Condition

#### **Pedestrian Action**





#### **Pedestrian Conditions**



#### **Classification of Collision**





Total Incidents: 3





04 AT/NEAR PRIVATE DRIVE 22

#### **Driver Actions**





#### **Driver Conditions**





#### **Classification of Collision**



42 Classification of Collision

# 2016 Q4 January 1<sup>St</sup> – December 31<sup>st</sup> Top Intersections

| Accident Location                             |         | Incidents | Parties | Injuries | % Injuries | Damage<br>Estimate |
|-----------------------------------------------|---------|-----------|---------|----------|------------|--------------------|
| KING ST & TALBOT ST E                         |