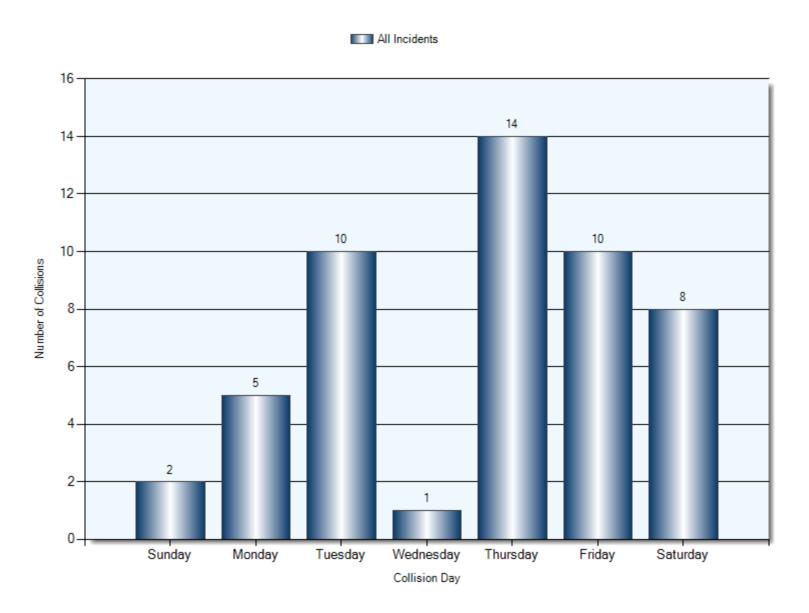

|

### **Collisions Breakdowns**

| Sequence of Events    | Total Incidents | Total Parties |
|-----------------------|-----------------|---------------|
| Other Motor Vehicles  | 46              | 87            |
| Unattended Vehicle    | 6               | 6             |
| Pedestrian            | 1               | 1             |
| Cyclist               | 4               | 4             |
| Animal (Wild)         | 1               | 1             |
| Skidding/Sliding      | 1               | 1             |
| Pole (Utility/Tower)  | 1               | 1             |
| Other Moveable Object | 1               | 1             |

### **Collision Locations**

Total Incidents: 50 | Total Parties: 102



### **Collision Dates**





### **Collision Times**





## **Collision Day**



### **Driver Actions**





### **Driver Conditions**



### **Vehicle Maneuvers**



### **Environmental Conditions**



### **Road Surface Conditions**



### **Initial Impact Type**





# **Vehicle Types**



# **Specified Driver Age**



Total Incidents: 1



#### **Driver Actions**





#### **Driver Conditions**



01 normal 35/36 Driver Condition

#### **Pedestrian Action**





#### **Pedestrian Conditions**



#### **Classification of Collision**





Total Incidents: 3





04 AT/NEAR PRIVATE DRIVE 22

#### **Driver Actions**





#### **Driver Conditions**





#### **Classification of Collision**



42 Classification of Collision

# 2016 Q4 January 1<sup>St</sup> – December 31<sup>st</sup> Top Intersections

| Accident Location                             |         | Inciden