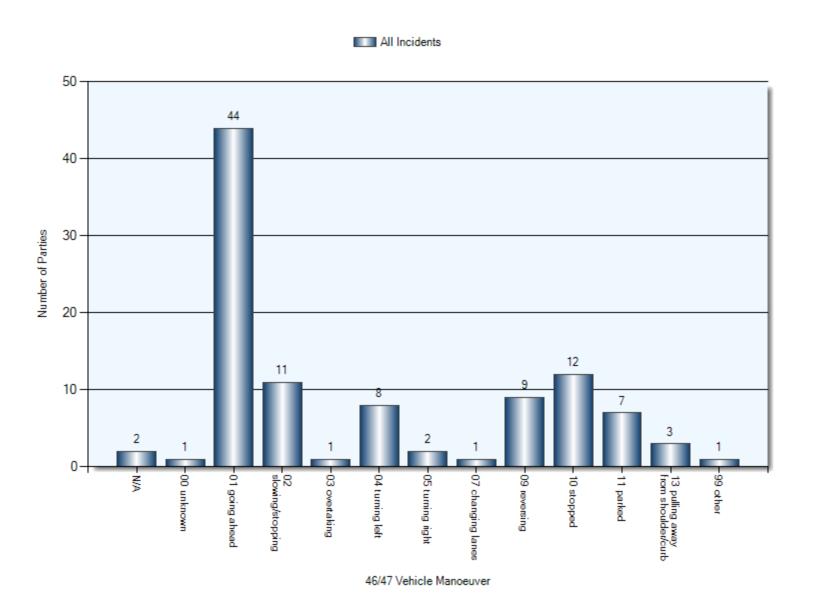

s | Total Parties |
|-----------------------|-----------------|---------------|
| Other Motor Vehicles  | 46              | 87            |
| Unattended Vehicle    | 6               | 6             |
| Pedestrian            | 1               | 1             |
| Cyclist               | 4               | 4             |
| Animal (Wild)         | 1               | 1             |
| Skidding/Sliding      | 1               | 1             |
| Pole (Utility/Tower)  | 1               | 1             |
| Other Moveable Object | 1               | 1             |

### **Collision Locations**

Total Incidents: 50 | Total Parties: 102



### **Collision Dates**





### **Collision Times**





## **Collision Day**



### **Driver Actions**





### **Driver Conditions**



### **Vehicle Maneuvers**



### **Environmental Conditions**



### **Road Surface Conditions**



### **Initial Impact Type**





# **Vehicle Types**



# **Specified Driver Age**



Total Incidents: 1



#### **Driver Actions**





#### **Driver Conditions**



01 normal 35/36 Driver Condition

#### **Pedestrian Action**





#### **Pedestrian Conditions**



#### **Classification of Collision**





Total Incidents: 3





04 AT/NEAR PRIVATE DRIVE 22

#### **Driver Actions**





#### **Driver Conditions**





#### **Classification of Collision**



42 Classification of Collision

# 2016 Q4 January 1<sup>St</sup> – December 31<sup>st</sup> Top Intersections

| Accident Location                             |         | Incidents | Parties | Injuries | % Injuries | Damage<br>Estimate |
|-------------------------