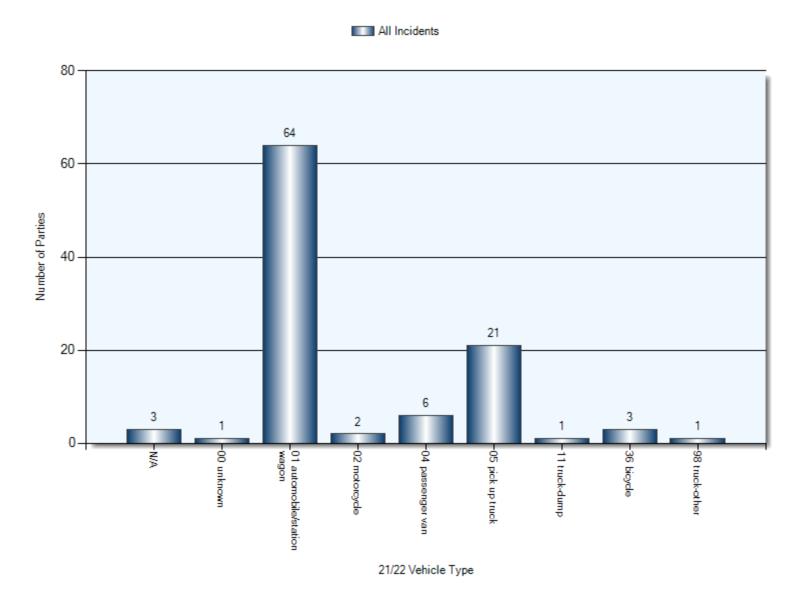

|
| Unattended Vehicle    | 6               | 6             |
| Pedestrian            | 1               | 1             |
| Cyclist               | 4               | 4             |
| Animal (Wild)         | 1               | 1             |
| Skidding/Sliding      | 1               | 1             |
| Pole (Utility/Tower)  | 1               | 1             |
| Other Moveable Object | 1               | 1             |

### **Collision Locations**

Total Incidents: 50 | Total Parties: 102



### **Collision Dates**





### **Collision Times**





## **Collision Day**



### **Driver Actions**





### **Driver Conditions**



### **Vehicle Maneuvers**



### **Environmental Conditions**



### **Road Surface Conditions**



### **Initial Impact Type**





# **Vehicle Types**



# **Specified Driver Age**



Total Incidents: 1



#### **Driver Actions**





#### **Driver Conditions**



01 normal 35/36 Driver Condition

#### **Pedestrian Action**





#### **Pedestrian Conditions**



#### **Classification of Collision**





Total Incidents: 3





04 AT/NEAR PRIVATE DRIVE 22

#### **Driver Actions**





#### **Driver Conditions**





#### **Classification of Collision**



42 Classification of Collision

# 2016 Q4 January 1<sup>St</sup> – December 31<sup>st</sup> Top Intersections

| Accident Location                             |         | Incidents | Parties | Injuries | % Injuries | Damage<br>Estimate |
|-----------------------------------------------|---------|-----------|---------|----------|------------|--------------------|
| KING ST & TALBOT ST E