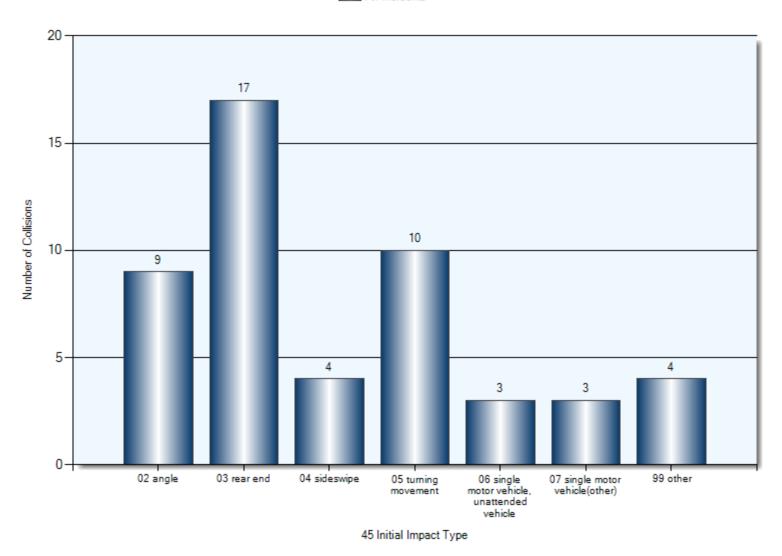

| 46              | 87            |
| Unattended Vehicle    | 6               | 6             |
| Pedestrian            | 1               | 1             |
| Cyclist               | 4               | 4             |
| Animal (Wild)         | 1               | 1             |
| Skidding/Sliding      | 1               | 1             |
| Pole (Utility/Tower)  | 1               | 1             |
| Other Moveable Object | 1               | 1             |

### **Collision Locations**

Total Incidents: 50 | Total Parties: 102



### **Collision Dates**





### **Collision Times**





## **Collision Day**



### **Driver Actions**





### **Driver Conditions**



### **Vehicle Maneuvers**



### **Environmental Conditions**



### **Road Surface Conditions**



### **Initial Impact Type**





# **Vehicle Types**



# **Specified Driver Age**



Total Incidents: 1



#### **Driver Actions**





#### **Driver Conditions**



01 normal 35/36 Driver Condition

#### **Pedestrian Action**





#### **Pedestrian Conditions**



#### **Classification of Collision**





Total Incidents: 3





04 AT/NEAR PRIVATE DRIVE 22

#### **Driver Actions**





#### **Driver Conditions**





#### **Classification of Collision**



42 Classification of Collision

# 2016 Q4 January 1<sup>St</sup> – December 31<sup>st</sup> Top Intersections

| Accident Location                             |         | Incidents | Parties | Injuries | % Injuries | Damage<br>Estimate |
|-----------------------------------------------|---------|-----------|---------|----------|------------|--------------------|
| K