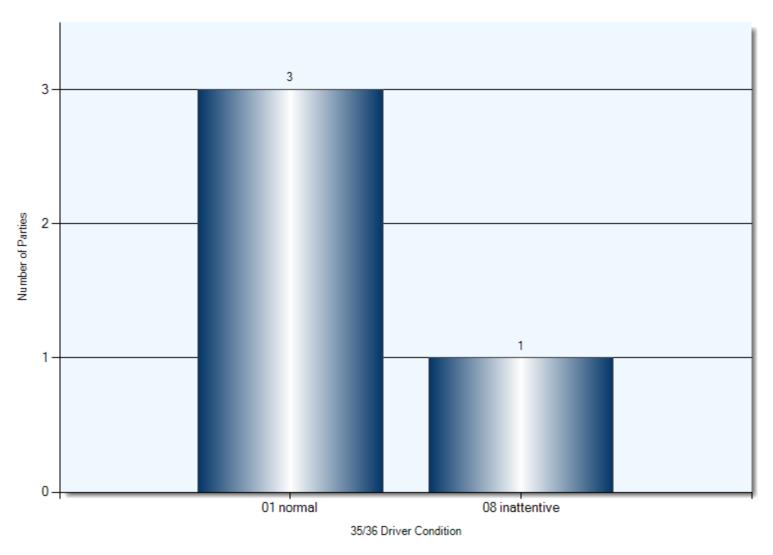

|
| Other Moveable Object | 1               | 1             |

### **Collision Locations**

Total Incidents: 50 | Total Parties: 102



### **Collision Dates**





### **Collision Times**





## **Collision Day**



### **Driver Actions**





### **Driver Conditions**



### **Vehicle Maneuvers**



### **Environmental Conditions**



### **Road Surface Conditions**



### **Initial Impact Type**





# **Vehicle Types**



# **Specified Driver Age**



Total Incidents: 1



#### **Driver Actions**





#### **Driver Conditions**



01 normal 35/36 Driver Condition

#### **Pedestrian Action**





#### **Pedestrian Conditions**



#### **Classification of Collision**





Total Incidents: 3





04 AT/NEAR PRIVATE DRIVE 22

#### **Driver Actions**





#### **Driver Conditions**





#### **Classification of Collision**



42 Classification of Collision

# 2016 Q4 January 1<sup>St</sup> – December 31<sup>st</sup> Top Intersections

| Accident Location                             |         | Incidents | Parties | Injuries | % Injuries | Damage<br>Estimate |
|-----------------------------------------------|---------|-----------|---------|----------|------------|--------------------|
| KING ST & TALBOT ST E                         |         | 4         | 8       | 1        | 12.50      | \$0.00             |
| JOHN ST S & TALBOT ST E                       |         | 3         | 6       | 1        | 16.67      | \$0.00             |
| JOHN ST S & SYDENHAM ST E                     |         | 2         | 5       | 0        | 0.00       | \$0.00             |
| TALBOT ST