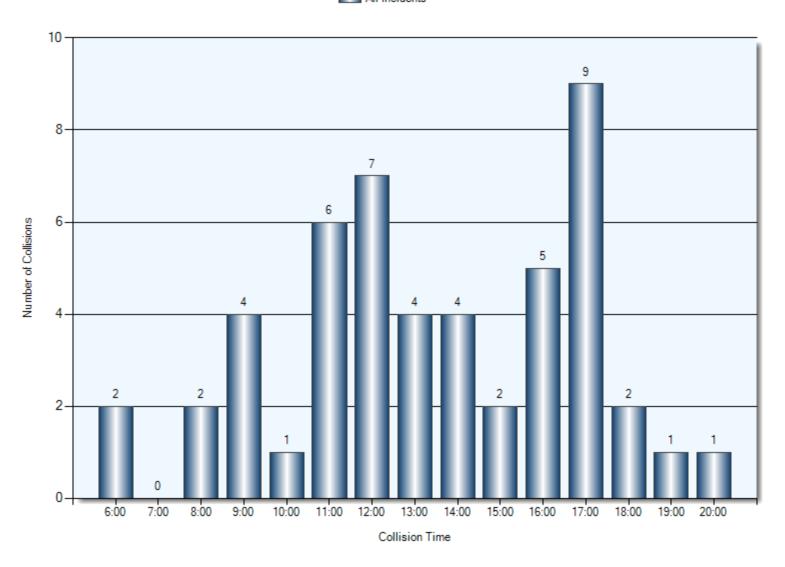

|                |

### **Collisions Breakdowns**

| Sequence of Events    | Total Incidents | Total Parties |
|-----------------------|-----------------|---------------|
| Other Motor Vehicles  | 46              | 87            |
| Unattended Vehicle    | 6               | 6             |
| Pedestrian            | 1               | 1             |
| Cyclist               | 4               | 4             |
| Animal (Wild)         | 1               | 1             |
| Skidding/Sliding      | 1               | 1             |
| Pole (Utility/Tower)  | 1               | 1             |
| Other Moveable Object | 1               | 1             |

### **Collision Locations**

Total Incidents: 50 | Total Parties: 102



### **Collision Dates**





### **Collision Times**





## **Collision Day**



### **Driver Actions**





### **Driver Conditions**



### **Vehicle Maneuvers**



### **Environmental Conditions**



### **Road Surface Conditions**



### **Initial Impact Type**





# **Vehicle Types**



# **Specified Driver Age**



Total Incidents: 1



#### **Driver Actions**





#### **Driver Conditions**



01 normal 35/36 Driver Condition

#### **Pedestrian Action**





#### **Pedestrian Conditions**



#### **Classification of Collision**





Total Incidents: 3





04 AT/NEAR PRIVATE DRIVE 22

#### **Driver Actions**





#### **Driver Conditions**





#### **Classification of Collision**



42 Classification of Collision

# 2016 Q4 January 1<sup>St</sup> – December 31<sup>st</sup> Top Intersections

| Accident Location