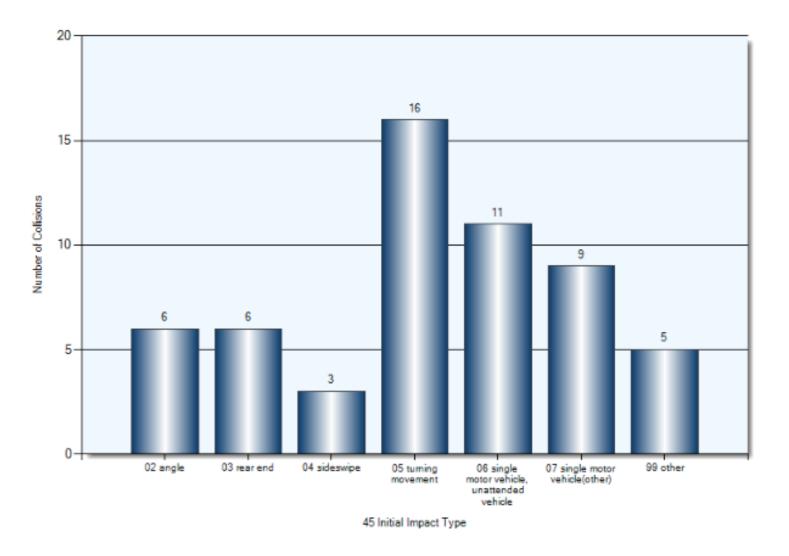

rking Meter) | 2               | 2             |
| Building/Wall             | 4               | 4             |
| Other Moveable Object     | 2               | 2             |
| N/A                       | 1               | 1             |
| Fence/Noise Barrier       | 1               | 1             |
| Other Events              | 2               | 2             |
| Cyclist                   | 2               | 2             |

#### **Collision Locations**

Total Incidents: 56 | Total Parties: 106



#### **Collision Dates**



### **Collision Times**



# **Collision Day**



#### **Driver Actions**



33/34 Apparent Driver Action

### **Driver Conditions**



### **Vehicle Maneuvers**



### **Environmental Conditions**



#### **Road Surface Conditions**



# **Initial Impact Type**



# **Vehicle Types**



# **Specified Driver Age**



Total Incidents: 1



#### **Driver Actions**



#### **Driver Conditions**



#### **Pedestrian Action**



#### **Pedestrian Conditions**



#### **Classification of Collision**



Total Incidents: 2



#### **Collision Date**



#### **Collision Time**



#### **Collision Day**



#### **Classification of Collision**



### 2017 Q4 January 1<sup>st</sup> – Dec 31<sup>st</sup> Top Intersections

| Accident Location                               | Incidents | Parties | Injuries | % Injuries |
|-------------------------------------------------|-----------|---------|----------|------------|
| JOHN ST N & PROGRESS DR                         | 5         | 12      | 2        | 16.67      |
| JOHN ST N & TALBOT ST W