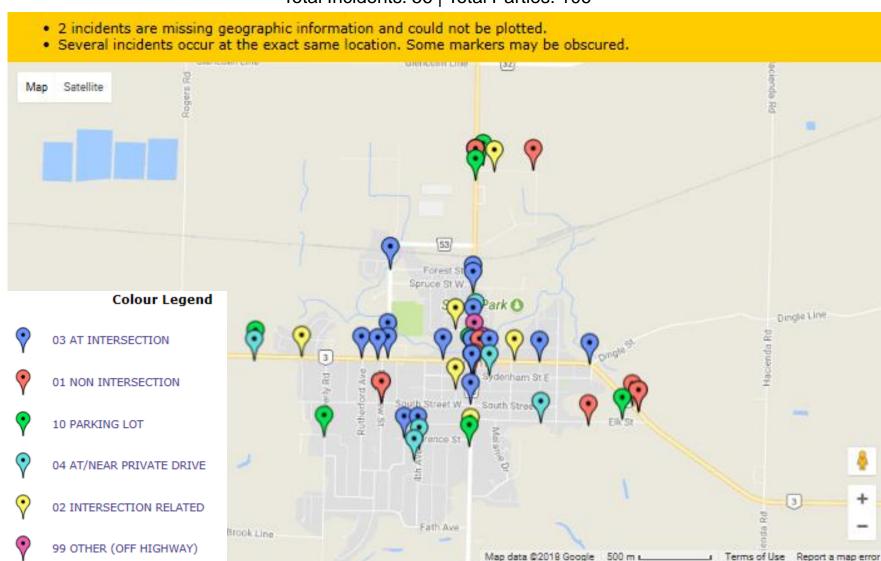

ents | Total Parties |
|---------------------------|-----------------|---------------|
| Other Motor Vehicles      | 30              | 80            |
| Unattended Vehicle        | 11              | 11            |
| Pedestrian                | 1               | 1             |
| Pole (Sign/Parking Meter) | 2               | 2             |
| Building/Wall             | 4               | 4             |
| Other Moveable Object     | 2               | 2             |
| N/A                       | 1               | 1             |
| Fence/Noise Barrier       | 1               | 1             |
| Other Events              | 2               | 2             |
| Cyclist                   | 2               | 2             |

#### **Collision Locations**

Total Incidents: 56 | Total Parties: 106



#### **Collision Dates**



### **Collision Times**



# **Collision Day**



#### **Driver Actions**



33/34 Apparent Driver Action

### **Driver Conditions**



### **Vehicle Maneuvers**



### **Environmental Conditions**



#### **Road Surface Conditions**



# **Initial Impact Type**



# **Vehicle Types**



# **Specified Driver Age**



Total Incidents: 1



#### **Driver Actions**



#### **Driver Conditions**



#### **Pedestrian Action**



#### **Pedestrian Conditions**



#### **Classification of Collision**



Total Incidents: 2



#### **Collision Date**



#### **Collision Time**



#### **Collision Day**



#### **Classification of Collision**



### 2017 Q4 January 1<sup>st</sup> – Dec 31<sup>st</sup> Top Intersections

| Accident Location