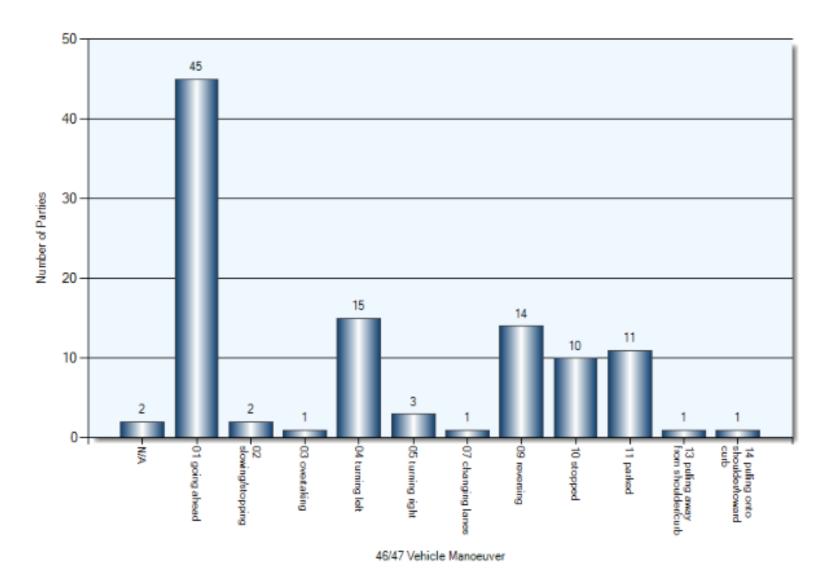

| 11            |
| Pedestrian                | 1               | 1             |
| Pole (Sign/Parking Meter) | 2               | 2             |
| Building/Wall             | 4               | 4             |
| Other Moveable Object     | 2               | 2             |
| N/A                       | 1               | 1             |
| Fence/Noise Barrier       | 1               | 1             |
| Other Events              | 2               | 2             |
| Cyclist                   | 2               | 2             |

#### **Collision Locations**

Total Incidents: 56 | Total Parties: 106



#### **Collision Dates**



### **Collision Times**



# **Collision Day**



#### **Driver Actions**



33/34 Apparent Driver Action

### **Driver Conditions**



### **Vehicle Maneuvers**



### **Environmental Conditions**



#### **Road Surface Conditions**



# **Initial Impact Type**



# **Vehicle Types**



# **Specified Driver Age**



Total Incidents: 1



#### **Driver Actions**



#### **Driver Conditions**



#### **Pedestrian Action**



#### **Pedestrian Conditions**



#### **Classification of Collision**



Total Incidents: 2



#### **Collision Date**



#### **Collision Time**



#### **Collision Day**



#### **Classification of Collision**



### 2017 Q4 January 1<sup>st</sup> – Dec 31<sup>st</sup> Top Intersections

| Accident Location                               | Incidents | Parties | Injuries | % Injuries |
|-------------------------------------------------|-----------|---------|----------|------------|
| JOHN ST N & PROGRESS DR