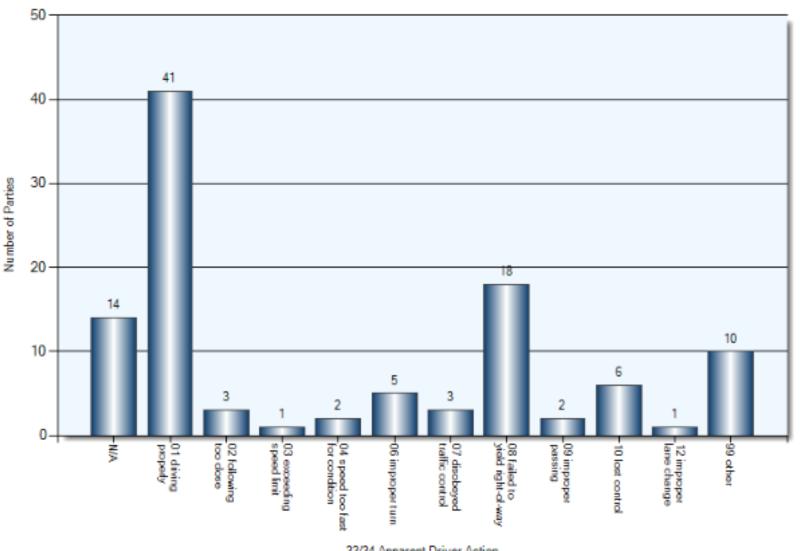

cles      | 30              | 80            |
| Unattended Vehicle        | 11              | 11            |
| Pedestrian                | 1               | 1             |
| Pole (Sign/Parking Meter) | 2               | 2             |
| Building/Wall             | 4               | 4             |
| Other Moveable Object     | 2               | 2             |
| N/A                       | 1               | 1             |
| Fence/Noise Barrier       | 1               | 1             |
| Other Events              | 2               | 2             |
| Cyclist                   | 2               | 2             |

#### **Collision Locations**

Total Incidents: 56 | Total Parties: 106



#### **Collision Dates**



### **Collision Times**



# **Collision Day**



#### **Driver Actions**



33/34 Apparent Driver Action

### **Driver Conditions**



### **Vehicle Maneuvers**



### **Environmental Conditions**



#### **Road Surface Conditions**



# **Initial Impact Type**



# **Vehicle Types**



# **Specified Driver Age**



Total Incidents: 1



#### **Driver Actions**



#### **Driver Conditions**



#### **Pedestrian Action**



#### **Pedestrian Conditions**



#### **Classification of Collision**



Total Incidents: 2



#### **Collision Date**



#### **Collision Time**



#### **Collision Day**



#### **Classification of Collision**



### 2017 Q4 January 1<sup>st</sup> – Dec 31<sup>st</sup> Top Intersections

| Accident Location                               | Incidents | Parties | Injuries | % Injuries |
|-------------------------------------------------|------