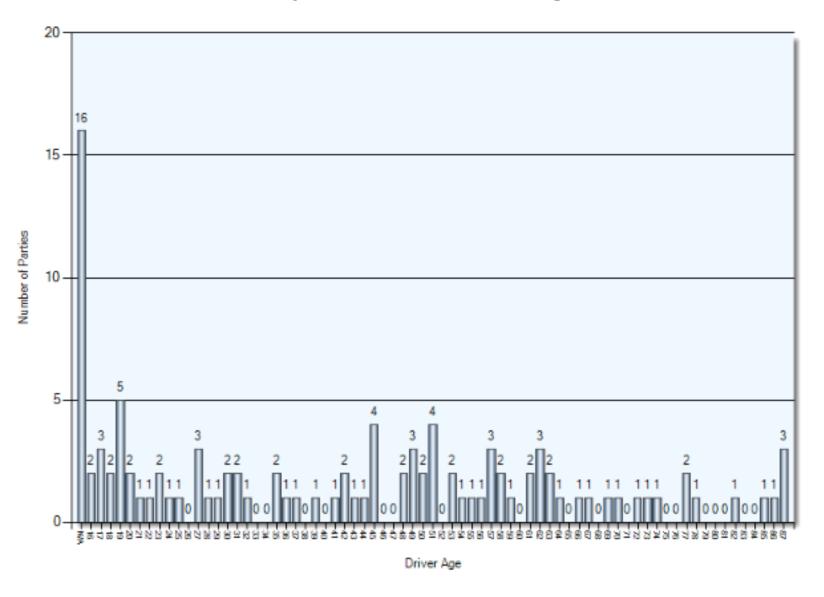

ilding/Wall             | 4               | 4             |
| Other Moveable Object     | 2               | 2             |
| N/A                       | 1               | 1             |
| Fence/Noise Barrier       | 1               | 1             |
| Other Events              | 2               | 2             |
| Cyclist                   | 2               | 2             |

#### **Collision Locations**

Total Incidents: 56 | Total Parties: 106



#### **Collision Dates**



### **Collision Times**



# **Collision Day**



#### **Driver Actions**



33/34 Apparent Driver Action

### **Driver Conditions**



### **Vehicle Maneuvers**



### **Environmental Conditions**



#### **Road Surface Conditions**



# **Initial Impact Type**



# **Vehicle Types**



# **Specified Driver Age**



Total Incidents: 1



#### **Driver Actions**



#### **Driver Conditions**



#### **Pedestrian Action**



#### **Pedestrian Conditions**



#### **Classification of Collision**



Total Incidents: 2



#### **Collision Date**



#### **Collision Time**



#### **Collision Day**



#### **Classification of Collision**



### 2017 Q4 January 1<sup>st</sup> – Dec 31<sup>st</sup> Top Intersections

| Accident Location                               | Incidents | Parties | Injuries | % Injuries |
|-------------------------------------------------|-----------|---------|----------|------------|
| JOHN ST N & PROGRESS DR                         | 5         | 12      | 2        | 16.67      |
| JOHN ST N & TALBOT ST W                         | 3         | 6       | 0        | 0.00       |
| JOH