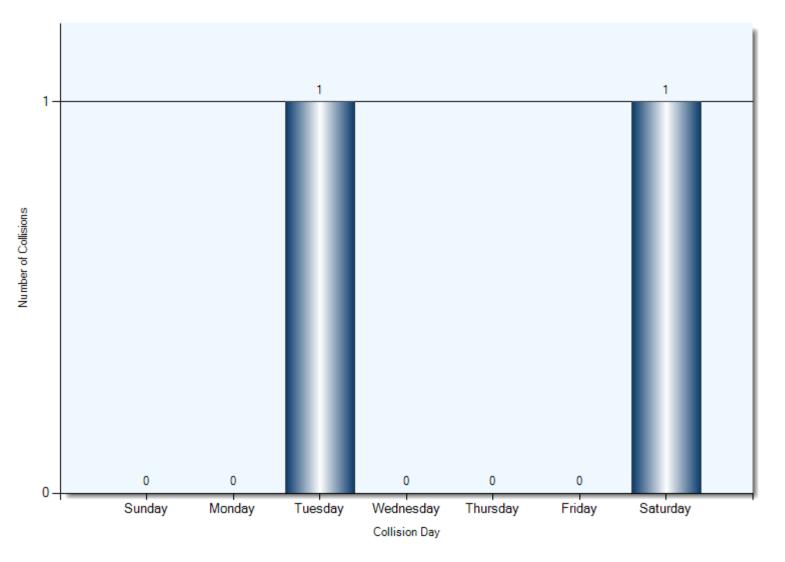

| 2             |
| Cyclist                   | 2               | 2             |

#### **Collision Locations**

Total Incidents: 56 | Total Parties: 106



#### **Collision Dates**



### **Collision Times**



# **Collision Day**



#### **Driver Actions**



33/34 Apparent Driver Action

### **Driver Conditions**



### **Vehicle Maneuvers**



### **Environmental Conditions**



#### **Road Surface Conditions**



# **Initial Impact Type**



# **Vehicle Types**



# **Specified Driver Age**



Total Incidents: 1



#### **Driver Actions**



#### **Driver Conditions**



#### **Pedestrian Action**



#### **Pedestrian Conditions**



#### **Classification of Collision**



Total Incidents: 2



#### **Collision Date**



#### **Collision Time**



#### **Collision Day**



#### **Classification of Collision**



### 2017 Q4 January 1<sup>st</sup> – Dec 31<sup>st</sup> Top Intersections

| Accident Location                               | Incidents | Parties | Injuries | % Injuries |
|-------------------------------------------------|-----------|---------|----------|------------|
| JOHN ST N & PROGRESS DR                         | 5         | 12      | 2        | 16.67      |
| JOHN ST N & TALBOT ST W                         | 3         | 6       | 0        | 0.00       |
| JOHN ST S & SYDENHAM ST E                       | 2         | 4       | 1        | 25.00      |
| JOHN ST S & SYDENHAM ST W                       | 2         | 4       | 0        | 0.00       |
| QUEEN ST N & TALBOT ST E                        | 1         | 3       | 0        | 0.00