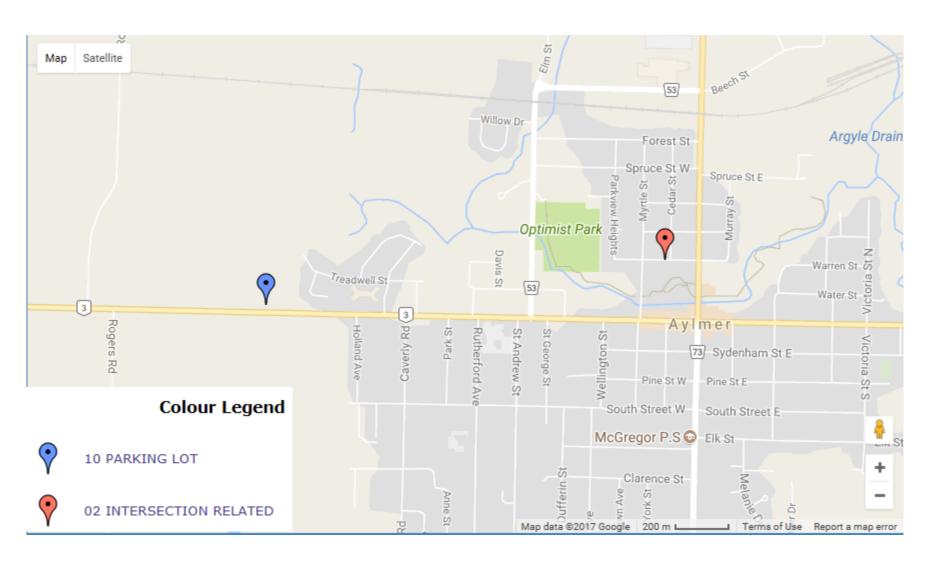

rier       | 1               | 1             |
| Other Events              | 2               | 2             |
| Cyclist                   | 2               | 2             |

#### **Collision Locations**

Total Incidents: 56 | Total Parties: 106



#### **Collision Dates**



### **Collision Times**



# **Collision Day**



#### **Driver Actions**



33/34 Apparent Driver Action

### **Driver Conditions**



### **Vehicle Maneuvers**



### **Environmental Conditions**



#### **Road Surface Conditions**



# **Initial Impact Type**



# **Vehicle Types**



# **Specified Driver Age**



Total Incidents: 1



#### **Driver Actions**



#### **Driver Conditions**



#### **Pedestrian Action**



#### **Pedestrian Conditions**



#### **Classification of Collision**



Total Incidents: 2



#### **Collision Date**



#### **Collision Time**



#### **Collision Day**



#### **Classification of Collision**



### 2017 Q4 January 1<sup>st</sup> – Dec 31<sup>st</sup> Top Intersections

| Accident Location                               | Incidents | Parties | Injuries | % Injuries |
|-------------------------------------------------|-----------|---------|----------|------------|
| JOHN ST N & PROGRESS DR                         | 5         | 12      | 2        | 16.67      |
| JOHN ST N & TALBOT ST W                         | 3         | 6       | 0        | 0.00       |
| JOHN ST S & SYDENHAM ST E                       | 2         | 4       | 1        | 25.00      |
| JOHN ST S & SYDENHAM ST W                       | 2         | 4       | 0        | 0.00       |
| QUEEN ST N &