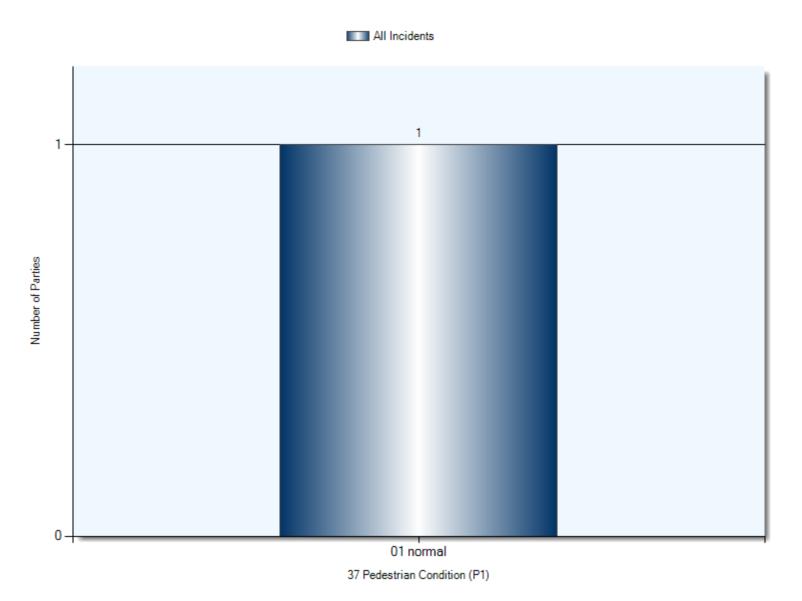

| 1               | 1             |
| Fence/Noise Barrier       | 1               | 1             |
| Other Events              | 2               | 2             |
| Cyclist                   | 2               | 2             |

#### **Collision Locations**

Total Incidents: 56 | Total Parties: 106



#### **Collision Dates**



### **Collision Times**



# **Collision Day**



#### **Driver Actions**



33/34 Apparent Driver Action

### **Driver Conditions**



### **Vehicle Maneuvers**



### **Environmental Conditions**



#### **Road Surface Conditions**



# **Initial Impact Type**



# **Vehicle Types**



# **Specified Driver Age**



Total Incidents: 1



#### **Driver Actions**



#### **Driver Conditions**



#### **Pedestrian Action**



#### **Pedestrian Conditions**



#### **Classification of Collision**



Total Incidents: 2



#### **Collision Date**



#### **Collision Time**



#### **Collision Day**



#### **Classification of Collision**



### 2017 Q4 January 1<sup>st</sup> – Dec 31<sup>st</sup> Top Intersections

| Accident Location                               | Incidents | Parties | Injuries | % Injuries |
|-------------------------------------------------|-----------|---------|----------|------------|
| JOHN ST N & PROGRESS DR                         | 5         | 12      | 2        | 16.67      |
| JOHN ST N & TALBOT ST W                         | 3         | 6       | 0        | 0.00       |
| JOHN ST S & SYDENHAM ST E                       | 2         | 4       | 1        | 25.00      |
| JOHN ST S & SYDENHAM ST W