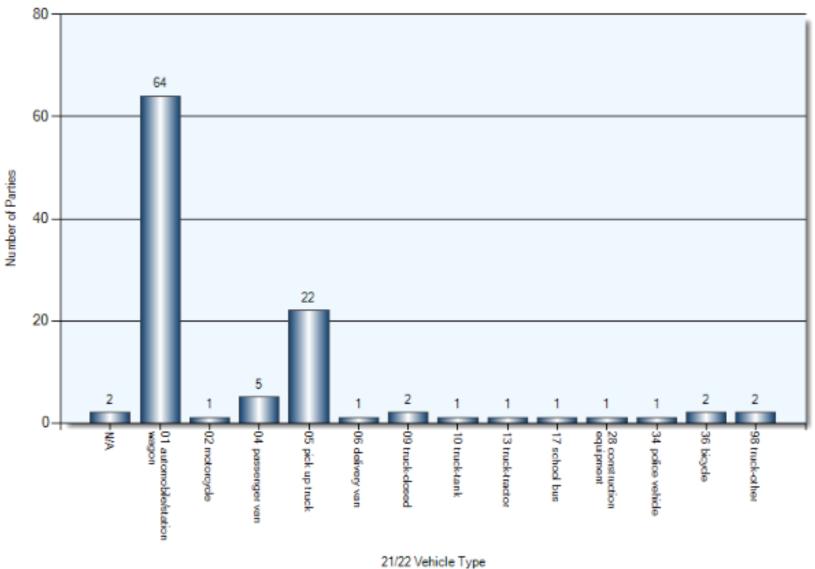

| 2             |
| Building/Wall             | 4               | 4             |
| Other Moveable Object     | 2               | 2             |
| N/A                       | 1               | 1             |
| Fence/Noise Barrier       | 1               | 1             |
| Other Events              | 2               | 2             |
| Cyclist                   | 2               | 2             |

#### **Collision Locations**

Total Incidents: 56 | Total Parties: 106



#### **Collision Dates**



### **Collision Times**



# **Collision Day**



#### **Driver Actions**



33/34 Apparent Driver Action

### **Driver Conditions**



### **Vehicle Maneuvers**



### **Environmental Conditions**



#### **Road Surface Conditions**



# **Initial Impact Type**



# **Vehicle Types**



# **Specified Driver Age**



Total Incidents: 1



#### **Driver Actions**



#### **Driver Conditions**



#### **Pedestrian Action**



#### **Pedestrian Conditions**



#### **Classification of Collision**



Total Incidents: 2



#### **Collision Date**



#### **Collision Time**



#### **Collision Day**



#### **Classification of Collision**



### 2017 Q4 January 1<sup>st</sup> – Dec 31<sup>st</sup> Top Intersections

| Accident Location                               | Incidents | Parties | Injuries | % Injuries |
|-------------------------------------------------|-----------|---------|----------|------------|
| JOHN ST N & PROGRESS DR                         | 5         | 12      | 2        | 16.67      |
| JOHN ST N & TALBOT ST W                         | 3         | 6       |