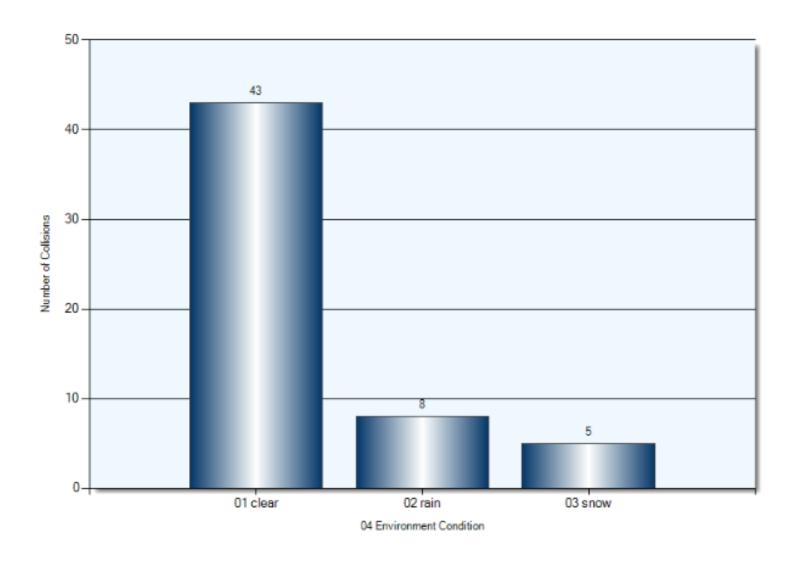

| 1               | 1             |
| Pole (Sign/Parking Meter) | 2               | 2             |
| Building/Wall             | 4               | 4             |
| Other Moveable Object     | 2               | 2             |
| N/A                       | 1               | 1             |
| Fence/Noise Barrier       | 1               | 1             |
| Other Events              | 2               | 2             |
| Cyclist                   | 2               | 2             |

#### **Collision Locations**

Total Incidents: 56 | Total Parties: 106



#### **Collision Dates**



### **Collision Times**



# **Collision Day**



#### **Driver Actions**



33/34 Apparent Driver Action

### **Driver Conditions**



### **Vehicle Maneuvers**



### **Environmental Conditions**



#### **Road Surface Conditions**



# **Initial Impact Type**



# **Vehicle Types**



# **Specified Driver Age**



Total Incidents: 1



#### **Driver Actions**



#### **Driver Conditions**



#### **Pedestrian Action**



#### **Pedestrian Conditions**



#### **Classification of Collision**



Total Incidents: 2



#### **Collision Date**



#### **Collision Time**



#### **Collision Day**



#### **Classification of Collision**



### 2017 Q4 January 1<sup>st</sup> – Dec 31<sup>st</sup> Top Intersections

| Accident Location                               | Incidents | Parties | Injuries | % Injuries |
|-------------------------------------------------|-----------|---------|----------|------------|
| JOHN ST N & PROGRESS DR                         | 5         | 12      | 2