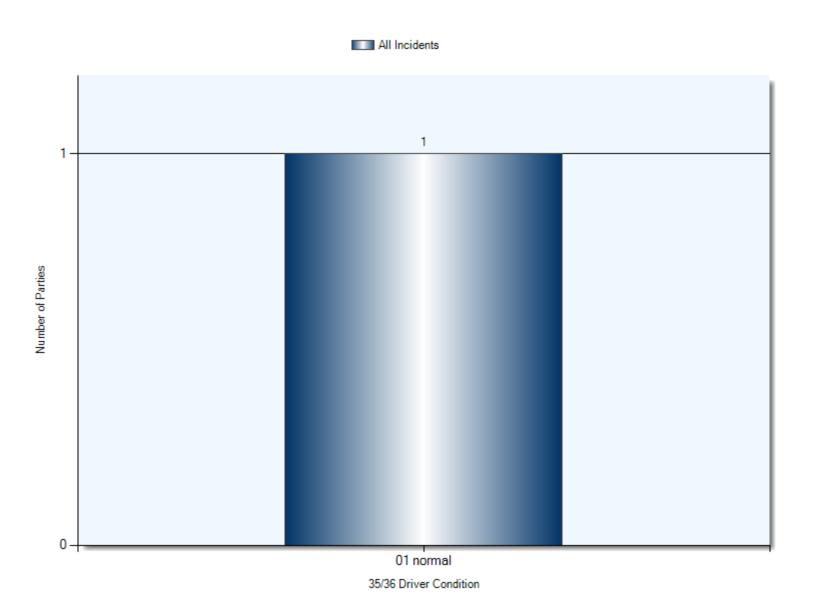

ject     | 2               | 2             |
| N/A                       | 1               | 1             |
| Fence/Noise Barrier       | 1               | 1             |
| Other Events              | 2               | 2             |
| Cyclist                   | 2               | 2             |

#### **Collision Locations**

Total Incidents: 56 | Total Parties: 106



#### **Collision Dates**



### **Collision Times**



# **Collision Day**



#### **Driver Actions**



33/34 Apparent Driver Action

### **Driver Conditions**



### **Vehicle Maneuvers**



### **Environmental Conditions**



#### **Road Surface Conditions**



# **Initial Impact Type**



# **Vehicle Types**



# **Specified Driver Age**



Total Incidents: 1



#### **Driver Actions**



#### **Driver Conditions**



#### **Pedestrian Action**



#### **Pedestrian Conditions**



#### **Classification of Collision**



Total Incidents: 2



#### **Collision Date**



#### **Collision Time**



#### **Collision Day**



#### **Classification of Collision**



### 2017 Q4 January 1<sup>st</sup> – Dec 31<sup>st</sup> Top Intersections

| Accident Location                               | Incidents | Parties | Injuries | % Injuries |
|-------------------------------------------------|-----------|---------|----------|------------|
| JOHN ST N & PROGRESS DR                         | 5         | 12      | 2        | 16.67      |
| JOHN ST N & TALBOT ST W                         | 3         | 6       | 0        | 0.00       |
| JOHN ST S & SYDENHAM ST E                       | 2         | 4       | 1        |