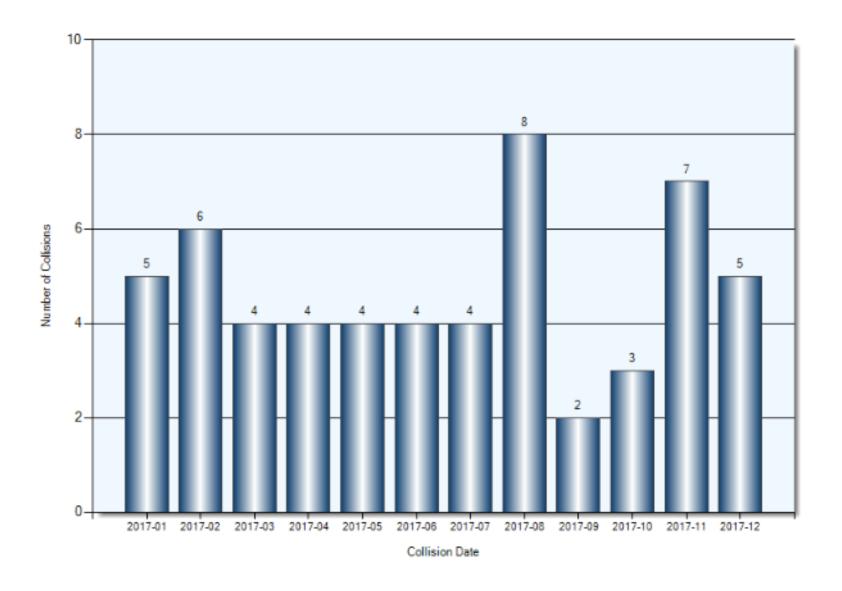

-----------------------|-----------------|---------------|
| Other Motor Vehicles      | 30              | 80            |
| Unattended Vehicle        | 11              | 11            |
| Pedestrian                | 1               | 1             |
| Pole (Sign/Parking Meter) | 2               | 2             |
| Building/Wall             | 4               | 4             |
| Other Moveable Object     | 2               | 2             |
| N/A                       | 1               | 1             |
| Fence/Noise Barrier       | 1               | 1             |
| Other Events              | 2               | 2             |
| Cyclist                   | 2               | 2             |

#### **Collision Locations**

Total Incidents: 56 | Total Parties: 106



#### **Collision Dates**



### **Collision Times**



# **Collision Day**



#### **Driver Actions**



33/34 Apparent Driver Action

### **Driver Conditions**



### **Vehicle Maneuvers**



### **Environmental Conditions**



#### **Road Surface Conditions**



# **Initial Impact Type**



# **Vehicle Types**



# **Specified Driver Age**



Total Incidents: 1



#### **Driver Actions**



#### **Driver Conditions**



#### **Pedestrian Action**



#### **Pedestrian Conditions**



#### **Classification of Collision**



Total Incidents: 2



#### **Collision Date**



#### **Collision Time**



#### **Collision Day**



#### **Classification of Collision**



### 2017 Q4 January 1<sup>st</sup> – Dec 31<sup>st</sup> Top Intersections

| Accident Location                               | Incidents | Parties | Inju