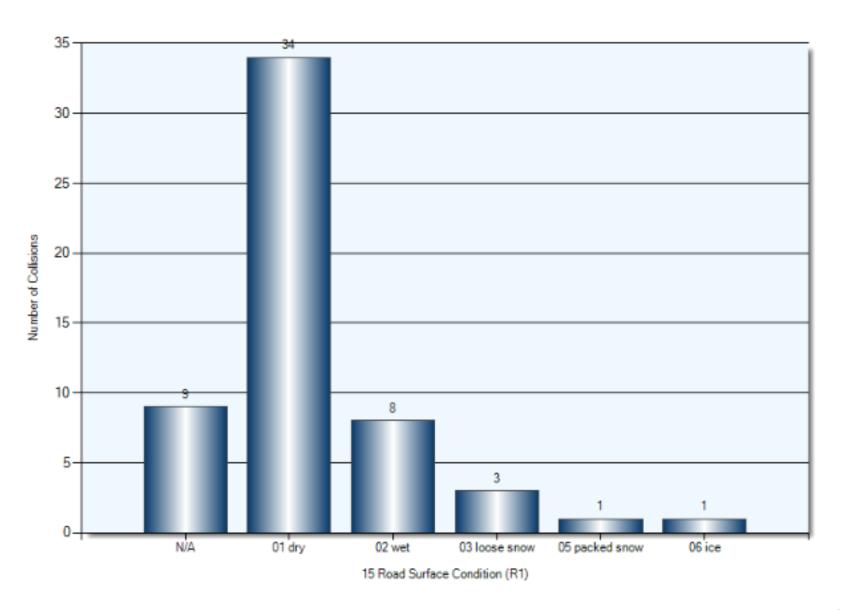

|
| Pole (Sign/Parking Meter) | 2               | 2             |
| Building/Wall             | 4               | 4             |
| Other Moveable Object     | 2               | 2             |
| N/A                       | 1               | 1             |
| Fence/Noise Barrier       | 1               | 1             |
| Other Events              | 2               | 2             |
| Cyclist                   | 2               | 2             |

#### **Collision Locations**

Total Incidents: 56 | Total Parties: 106



#### **Collision Dates**



### **Collision Times**



# **Collision Day**



#### **Driver Actions**



33/34 Apparent Driver Action

### **Driver Conditions**



### **Vehicle Maneuvers**



### **Environmental Conditions**



#### **Road Surface Conditions**



# **Initial Impact Type**



# **Vehicle Types**



# **Specified Driver Age**



Total Incidents: 1



#### **Driver Actions**



#### **Driver Conditions**



#### **Pedestrian Action**



#### **Pedestrian Conditions**



#### **Classification of Collision**



Total Incidents: 2



#### **Collision Date**



#### **Collision Time**



#### **Collision Day**



#### **Classification of Collision**



### 2017 Q4 January 1<sup>st</sup> – Dec 31<sup>st</sup> Top Intersections

| Accident Location                               | Incidents | Parties | Injuries | % Injuries |
|-------------------------------------------------|-----------|---------|----------|------------|
| JOHN ST N & PROGRESS DR                         | 5         | 12      | 2        | 16.67      |
| JOHN ST N & TALBOT