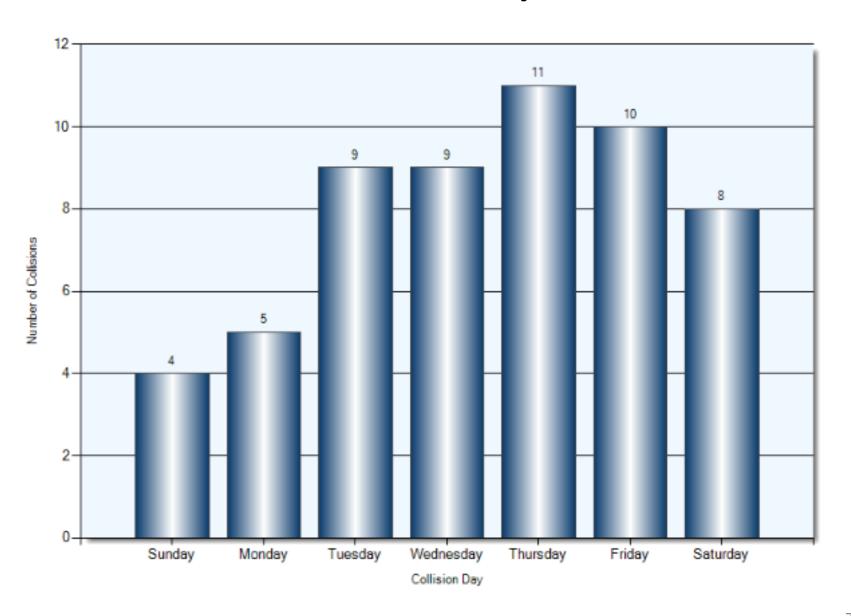

-------|
| Other Motor Vehicles      | 30              | 80            |
| Unattended Vehicle        | 11              | 11            |
| Pedestrian                | 1               | 1             |
| Pole (Sign/Parking Meter) | 2               | 2             |
| Building/Wall             | 4               | 4             |
| Other Moveable Object     | 2               | 2             |
| N/A                       | 1               | 1             |
| Fence/Noise Barrier       | 1               | 1             |
| Other Events              | 2               | 2             |
| Cyclist                   | 2               | 2             |

#### **Collision Locations**

Total Incidents: 56 | Total Parties: 106



#### **Collision Dates**



### **Collision Times**



# **Collision Day**



#### **Driver Actions**



33/34 Apparent Driver Action

### **Driver Conditions**



### **Vehicle Maneuvers**



### **Environmental Conditions**



#### **Road Surface Conditions**



# **Initial Impact Type**



# **Vehicle Types**



# **Specified Driver Age**



Total Incidents: 1



#### **Driver Actions**



#### **Driver Conditions**



#### **Pedestrian Action**



#### **Pedestrian Conditions**



#### **Classification of Collision**



Total Incidents: 2



#### **Collision Date**



#### **Collision Time**



#### **Collision Day**



#### **Classification of Collision**



### 2017 Q4 January 1<sup>st</sup> – Dec 31<sup>st</sup> Top Intersections

| Accident Location                               | Incidents | Parties | Injuries | % Injuries |
|-----------------------------