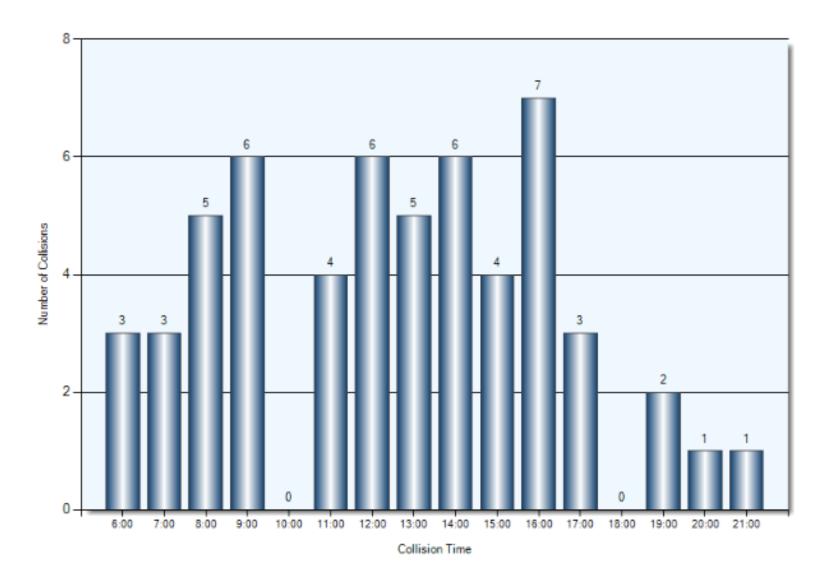

--------------|---------------|
| Other Motor Vehicles      | 30              | 80            |
| Unattended Vehicle        | 11              | 11            |
| Pedestrian                | 1               | 1             |
| Pole (Sign/Parking Meter) | 2               | 2             |
| Building/Wall             | 4               | 4             |
| Other Moveable Object     | 2               | 2             |
| N/A                       | 1               | 1             |
| Fence/Noise Barrier       | 1               | 1             |
| Other Events              | 2               | 2             |
| Cyclist                   | 2               | 2             |

#### **Collision Locations**

Total Incidents: 56 | Total Parties: 106



#### **Collision Dates**



### **Collision Times**



# **Collision Day**



#### **Driver Actions**



33/34 Apparent Driver Action

### **Driver Conditions**



### **Vehicle Maneuvers**



### **Environmental Conditions**



#### **Road Surface Conditions**



# **Initial Impact Type**



# **Vehicle Types**



# **Specified Driver Age**



Total Incidents: 1



#### **Driver Actions**



#### **Driver Conditions**



#### **Pedestrian Action**



#### **Pedestrian Conditions**



#### **Classification of Collision**



Total Incidents: 2



#### **Collision Date**



#### **Collision Time**



#### **Collision Day**



#### **Classification of Collision**



### 2017 Q4 January 1<sup>st</sup> – Dec 31<sup>st</sup> Top Intersections

| Accident Location                               | Incidents | Parties | Injuries | % Injuries |
|------