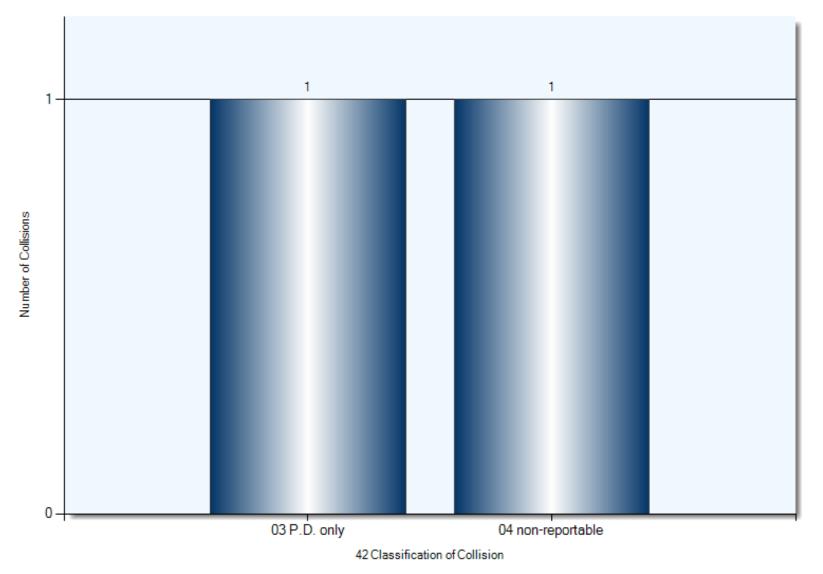

| 2               | 2             |

#### **Collision Locations**

Total Incidents: 56 | Total Parties: 106



#### **Collision Dates**



### **Collision Times**



# **Collision Day**



#### **Driver Actions**



33/34 Apparent Driver Action

### **Driver Conditions**



### **Vehicle Maneuvers**



### **Environmental Conditions**



#### **Road Surface Conditions**



# **Initial Impact Type**



# **Vehicle Types**



# **Specified Driver Age**



Total Incidents: 1



#### **Driver Actions**



#### **Driver Conditions**



#### **Pedestrian Action**



#### **Pedestrian Conditions**



#### **Classification of Collision**



Total Incidents: 2



#### **Collision Date**



#### **Collision Time**



#### **Collision Day**



#### **Classification of Collision**



### 2017 Q4 January 1<sup>st</sup> – Dec 31<sup>st</sup> Top Intersections

| Accident Location                               | Incidents | Parties | Injuries | % Injuries |
|-------------------------------------------------|-----------|---------|----------|------------|
| JOHN ST N & PROGRESS DR                         | 5         | 12      | 2        | 16.67      |
| JOHN ST N & TALBOT ST W                         | 3         | 6       | 0        | 0.00       |
| JOHN ST S & SYDENHAM ST E                       | 2         | 4       | 1        | 25.00      |
| JOHN ST S & SYDENHAM ST W                       | 2         | 4       | 0        | 0.00       |
| QUEEN ST N & TALBOT ST E                        | 1         | 3       | 0        | 0.00       |
| 100 ELK ST PRIVATE DR & ELK ST