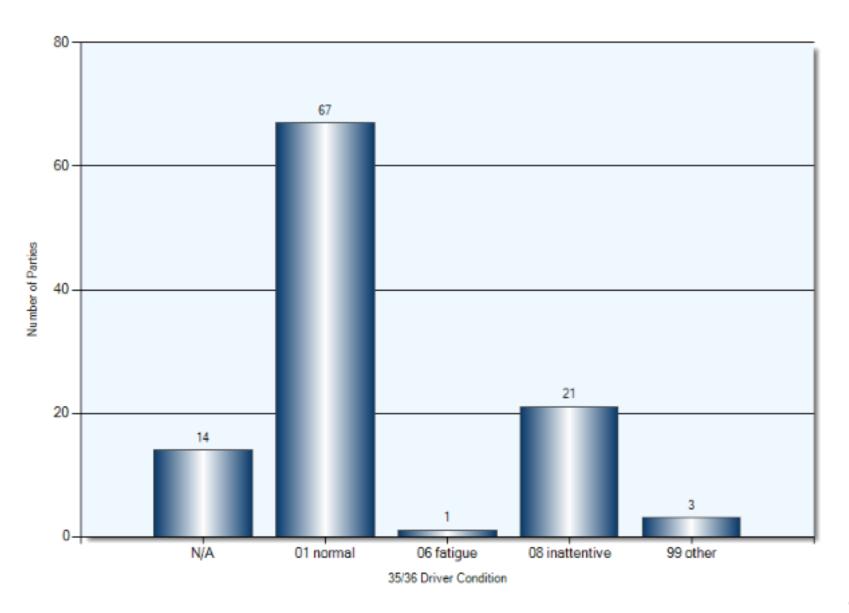

Vehicle        | 11              | 11            |
| Pedestrian                | 1               | 1             |
| Pole (Sign/Parking Meter) | 2               | 2             |
| Building/Wall             | 4               | 4             |
| Other Moveable Object     | 2               | 2             |
| N/A                       | 1               | 1             |
| Fence/Noise Barrier       | 1               | 1             |
| Other Events              | 2               | 2             |
| Cyclist                   | 2               | 2             |

#### **Collision Locations**

Total Incidents: 56 | Total Parties: 106



#### **Collision Dates**



### **Collision Times**



# **Collision Day**



#### **Driver Actions**



33/34 Apparent Driver Action

### **Driver Conditions**



### **Vehicle Maneuvers**



### **Environmental Conditions**



#### **Road Surface Conditions**



# **Initial Impact Type**



# **Vehicle Types**



# **Specified Driver Age**



Total Incidents: 1



#### **Driver Actions**



#### **Driver Conditions**



#### **Pedestrian Action**



#### **Pedestrian Conditions**



#### **Classification of Collision**



Total Incidents: 2



#### **Collision Date**



#### **Collision Time**



#### **Collision Day**



#### **Classification of Collision**



### 2017 Q4 January 1<sup>st</sup> – Dec 31<sup>st</sup> Top Intersections

| Accident Location                               | Incidents | Parties | Injuries | % Injuries |
|-------------------------------------------------|-----------|---------|----------|------------|
| JOHN ST N & PROG