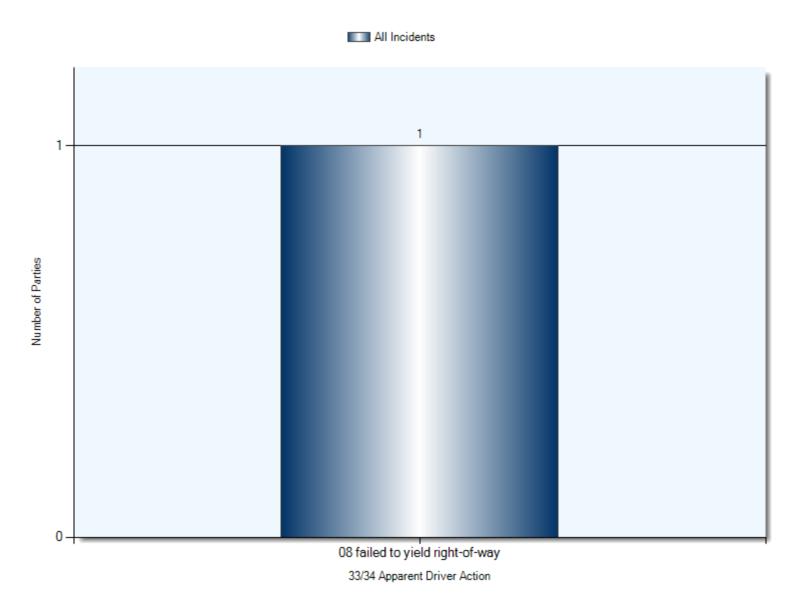

|
| Other Moveable Object     | 2               | 2             |
| N/A                       | 1               | 1             |
| Fence/Noise Barrier       | 1               | 1             |
| Other Events              | 2               | 2             |
| Cyclist                   | 2               | 2             |

#### **Collision Locations**

Total Incidents: 56 | Total Parties: 106



#### **Collision Dates**



### **Collision Times**



# **Collision Day**



#### **Driver Actions**



33/34 Apparent Driver Action

### **Driver Conditions**



### **Vehicle Maneuvers**



### **Environmental Conditions**



#### **Road Surface Conditions**



# **Initial Impact Type**



# **Vehicle Types**



# **Specified Driver Age**



Total Incidents: 1



#### **Driver Actions**



#### **Driver Conditions**



#### **Pedestrian Action**



#### **Pedestrian Conditions**



#### **Classification of Collision**



Total Incidents: 2



#### **Collision Date**



#### **Collision Time**



#### **Collision Day**



#### **Classification of Collision**



### 2017 Q4 January 1<sup>st</sup> – Dec 31<sup>st</sup> Top Intersections

| Accident Location                               | Incidents | Parties | Injuries | % Injuries |
|-------------------------------------------------|-----------|---------|----------|------------|
| JOHN ST N & PROGRESS DR                         | 5         | 12      | 2        | 16.67      |
| JOHN ST N & TALBOT ST W                         | 3         | 6       | 0        | 0.00       |
| JOHN ST S & SYDENHAM ST E                       | 2