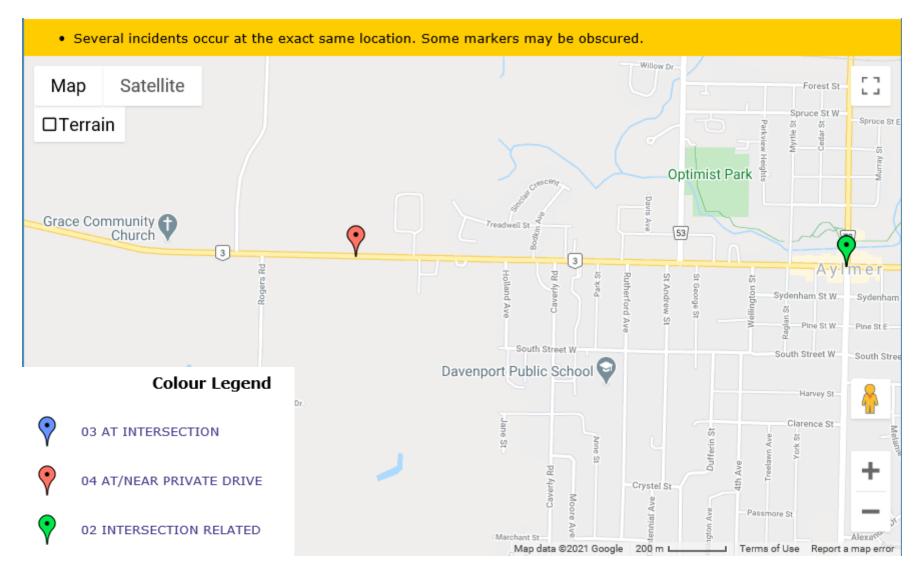

## **Collision Locations**

Total Incidents: 48 | Total Parties: 90

- 1 incidents are missing geographic information and could not be plotted.
- · Several incidents occur at the exact same location. Some markers may be obscured.