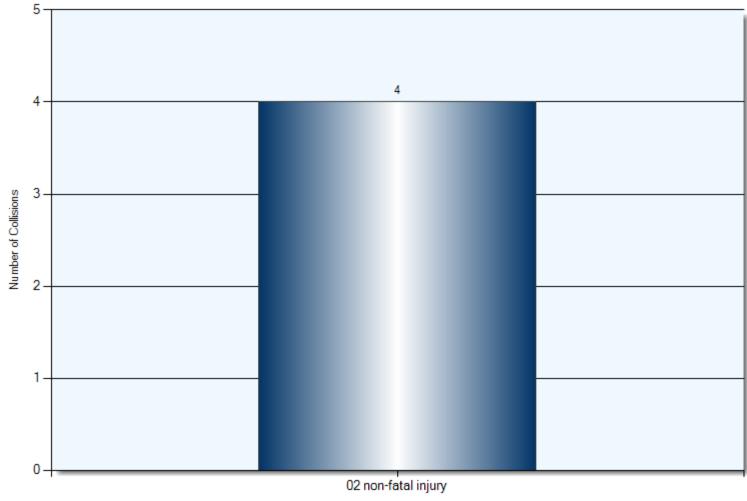

## **Collisions Involving Pedestrians** Classification of Collision

42 Classification of Collision