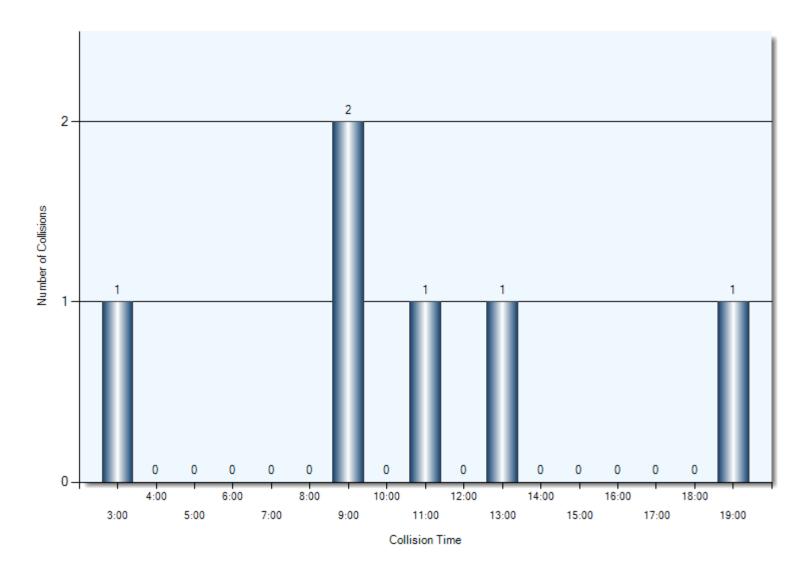

**Specified Driver Age**



## **Collisions Involving Pedestrians**

Total Incidents: 4 | Total Parties: 4



## **Collisions Involving Pedestrians** Collision Date



## **Collisions Involving Pedestrians** Collision Time



## **Collisions Involving Pedestrians** Collision Day



## **Collisions Involving Pedestrians** Driver Action



## **Collisions Involving Pedestrians** Driver Condition



35/36 Driver Condition

## **Collisions Involving Pedestrians** Pedestrian Action



39 Pedestrian Action (P1)

## **Collisions Involving Pedestrians** Pedestrian Condition



## **Collisions Involving Pedestrians** Classification of Collision



42 Classification of Collision

### **FTR Collisions**

**Total Incidents: 6** 



## FTR Collisions Collision Date



## FTR Collisions Collision Time



## FTR Collisions Collision Day



## FTR Collisions Driver Action



## **FTR Collisions** Driver Condition



## FTR Collisions Classification of Collision



42 Classification of Collision

#### **Top Intersections**

| Accident Location                    |         | Incidents | Parties | Injuries | % Injuries |
|--------------------------------------|---------|-----------|---------|----------|------------|
| KING ST & TALBOT ST E                |         | 3         | 6       | 0        | 0.00       |
| HOLLAND AVE & TALBOT ST W            |         | 3         | 4       | 0        | 0.00       |
| JOHN ST N & TALBOT ST E              |         | 3         | 4       | 0        | 0.00       |
| JOHN ST N & PROGRESS DR              |         | 2         | 5       | 0        | 0.00