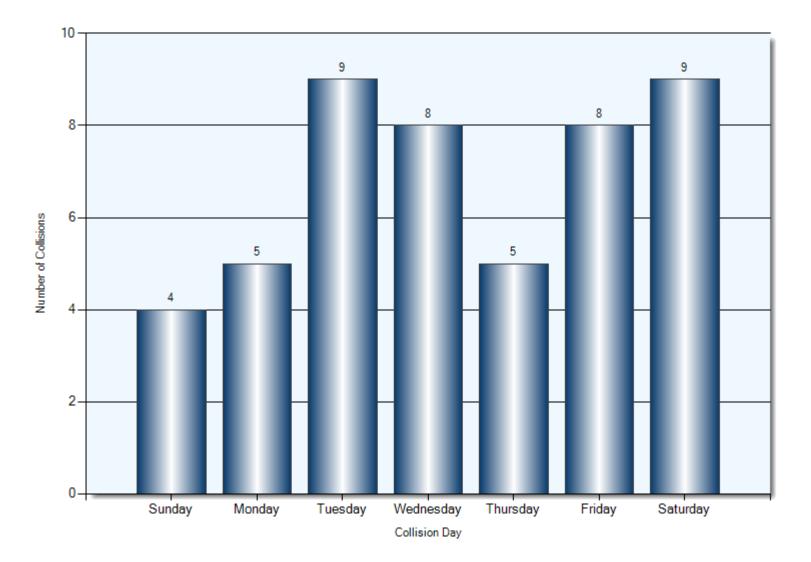

|
| Pedestrian            | 3               | 3             |
| Cyclist               | 1               | 1             |
| Skidding/Sliding      | 1               | 1             |
| Curb                  | 2               | 2             |
| Tree/Shrub/Stump      | 1               | 1             |
| Other Moveable Object | 1               | 1             |
| Other Fixed Object    | 1               | 1             |
| N/A                   | 1               | 1             |

## **Collision Locations**

Total Incidents: 48 | Total Parties: 90

- 1 incidents are missing geographic information and could not be plotted.
- · Several incidents occur at the exact same location. Some markers may be obscured.



#### **Collision Dates**



#### **Collision Times**



#### **Collision Day**



#### **Driver Actions**



33/34 Apparent Driver Action

#### **Driver Conditions**



35/36 Driver Condition

#### **Vehicle Maneuvers**



46/47 Vehicle Manoeuver

#### **Environmental Conditions**



#### **Road Surface Conditions**



#### **Initial Impact Type**



45 Initial Impact Type

#### **Vehicle Types**



21/22 Vehicle Type

#### **Specified Driver Age**



## **Collisions Involving Pedestrians**

Total Incidents: 4 | Total Parties: 4



## **Collisions Involving Pedestrians** Collision Date



## **Collisions Involving Pedestrians** Collision Time



## **Collisions Involving Pedestrians** Collision Day



## **Collisions Involving Pedestrians** Driver Action



## **Collisions Involving Pedestrians** Driver Condition



35/36 Driver Condition

## **Collisions Involving Pe