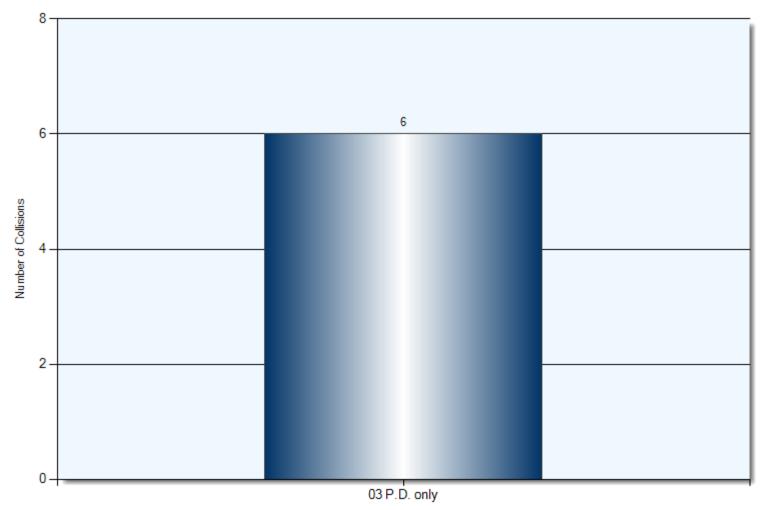

ate



## **Collisions Involving Pedestrians** Collision Time



## **Collisions Involving Pedestrians** Collision Day



## **Collisions Involving Pedestrians** Driver Action



## **Collisions Involving Pedestrians** Driver Condition



35/36 Driver Condition

## **Collisions Involving Pedestrians** Pedestrian Action



39 Pedestrian Action (P1)

## **Collisions Involving Pedestrians** Pedestrian Condition



## **Collisions Involving Pedestrians** Classification of Collision



42 Classification of Collision

### **FTR Collisions**

**Total Incidents: 6** 



## FTR Collisions Collision Date



## FTR Collisions Collision Time



## FTR Collisions Collision Day



## FTR Collisions Driver Action



## **FTR Collisions** Driver Condition



## FTR Collisions Classification of Collision



42 Classification of Collision

#### **Top Intersections**

| Accident Location                    |         | Incidents | Parties | Injuries | % Injuries |
|--------------------------------------|---------|-----------|---------|----------|------------|
| KING ST & TALBOT ST E                |         | 3         | 6       | 0        | 0.00       |
| HOLLAND AVE & TALBOT ST W            |         | 3         | 4       | 0        | 0.00       |
| JOHN ST N & TALBOT ST E              |         | 3         | 4       | 0        | 0.00       |
| JOHN ST N & PROGRESS DR              |         | 2         | 5       | 0        | 0.00       |
| JOHN ST S & SYDENHAM ST E            |         | 2         | 4       | 0        | 0.00       |
| QUEEN ST S & TALBOT ST E             |         | 2