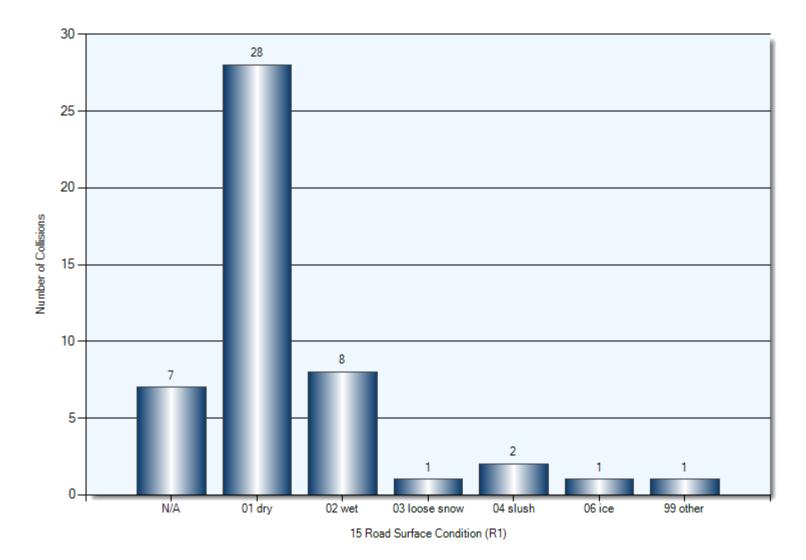

|
| Tree/Shrub/Stump      | 1               | 1             |
| Other Moveable Object | 1               | 1             |
| Other Fixed Object    | 1               | 1             |
| N/A                   | 1               | 1             |

## **Collision Locations**

Total Incidents: 48 | Total Parties: 90

- 1 incidents are missing geographic information and could not be plotted.
- · Several incidents occur at the exact same location. Some markers may be obscured.



#### **Collision Dates**



#### **Collision Times**



#### **Collision Day**



#### **Driver Actions**



33/34 Apparent Driver Action

#### **Driver Conditions**



35/36 Driver Condition

#### **Vehicle Maneuvers**



46/47 Vehicle Manoeuver

#### **Environmental Conditions**



#### **Road Surface Conditions**



#### **Initial Impact Type**



45 Initial Impact Type

#### **Vehicle Types**



21/22 Vehicle Type

#### **Specified Driver Age**



## **Collisions Involving Pedestrians**

Total Incidents: 4 | Total Parties: 4



## **Collisions Involving Pedestrians** Collision Date



## **Collisions Involving Pedestrians** Collision Time



## **Collisions Involving Pedestrians** Collision Day



## **Collisions Involving Pedestrians** Driver Action



## **Collisions Involving Pedestrians** Driver Condition



35/36 Driver Condition

## **Collisions Involving Pedestrians** Pedestrian Action



39 Pedestrian Action (P1)

## **Collisions Involving Pedestrians** Pedestrian Condition



## **Collisions Involving Pedestrians** Classification of Collision



42 Classification of Collision

### **FTR Co