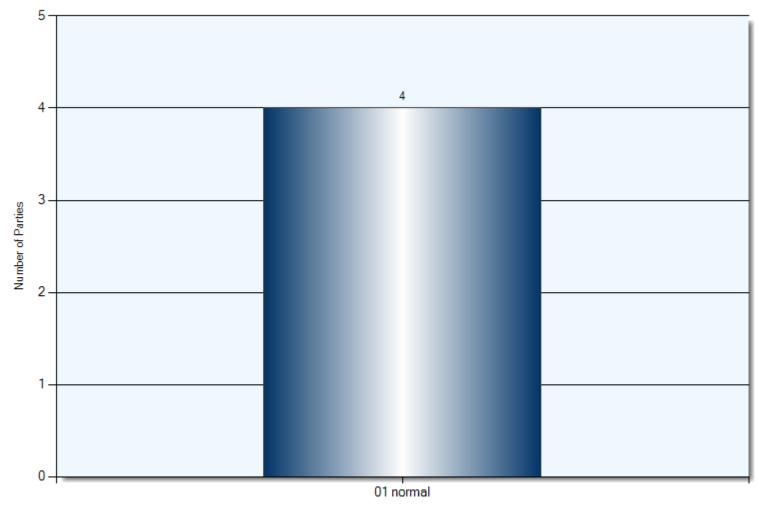

#### **Collision Times**



#### **Collision Day**



#### **Driver Actions**



33/34 Apparent Driver Action

#### **Driver Conditions**



35/36 Driver Condition

#### **Vehicle Maneuvers**



46/47 Vehicle Manoeuver

#### **Environmental Conditions**



#### **Road Surface Conditions**



#### **Initial Impact Type**



45 Initial Impact Type

#### **Vehicle Types**



21/22 Vehicle Type

#### **Specified Driver Age**



## **Collisions Involving Pedestrians**

Total Incidents: 4 | Total Parties: 4



## **Collisions Involving Pedestrians** Collision Date



## **Collisions Involving Pedestrians** Collision Time



## **Collisions Involving Pedestrians** Collision Day



## **Collisions Involving Pedestrians** Driver Action



## **Collisions Involving Pedestrians** Driver Condition



35/36 Driver Condition

## **Collisions Involving Pedestrians** Pedestrian Action



39 Pedestrian Action (P1)

## **Collisions Involving Pedestrians** Pedestrian Condition



## **Collisions Involving Pedestrians** Classification of Collision



42 Classification of Collision

### **FTR Collisions**

**Total Incidents: 6** 



## FTR Collisions Collision Date



## FTR Collisions Collision Time



## FTR Collisions Collision Day



## FTR Collisions Driver Action



## **FTR Collisions** Driver Condition



## FTR Collisions Classification of Collision



42 Classification of Collision

#### **Top Intersections**

| Accident Location                    |         | Incidents | Parties | Injuries | % Injuries |
|--------------------------------------|---------|-----------|---------|------