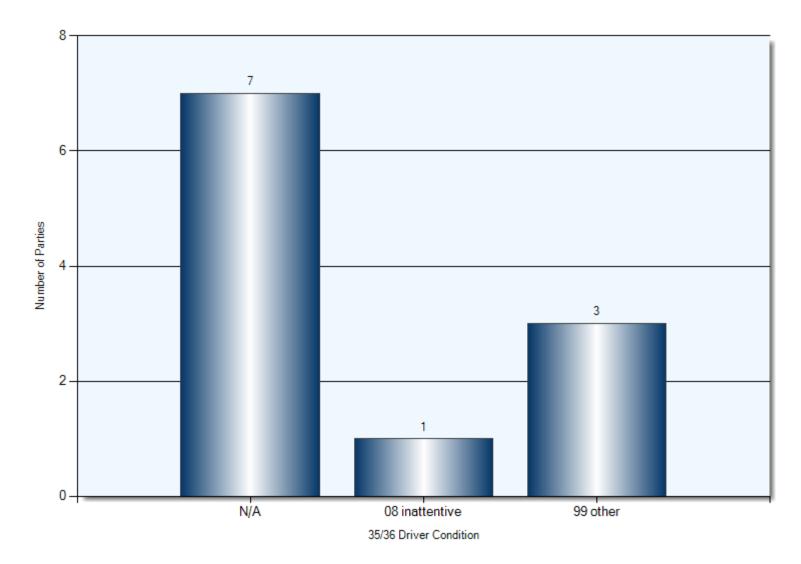

## **Collisions Involving Pedestrians** Driver Condition

35/36 Driver Condition