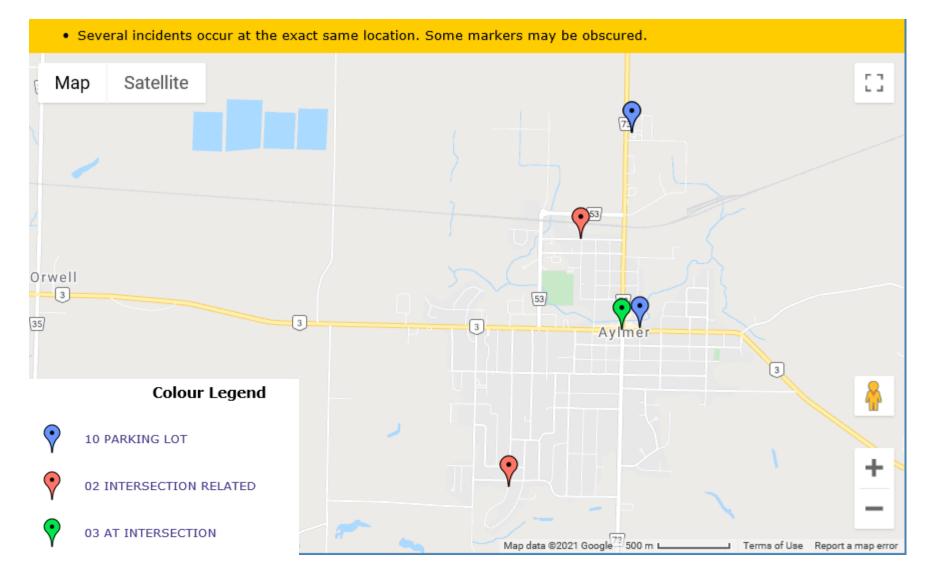

## **Collision Locations**

Total Incidents: 48 | Total Parties: 90

- 1 incidents are missing geographic information and could not be plotted.
- · Several incidents occur at the exact same location. Some markers may be obscured.