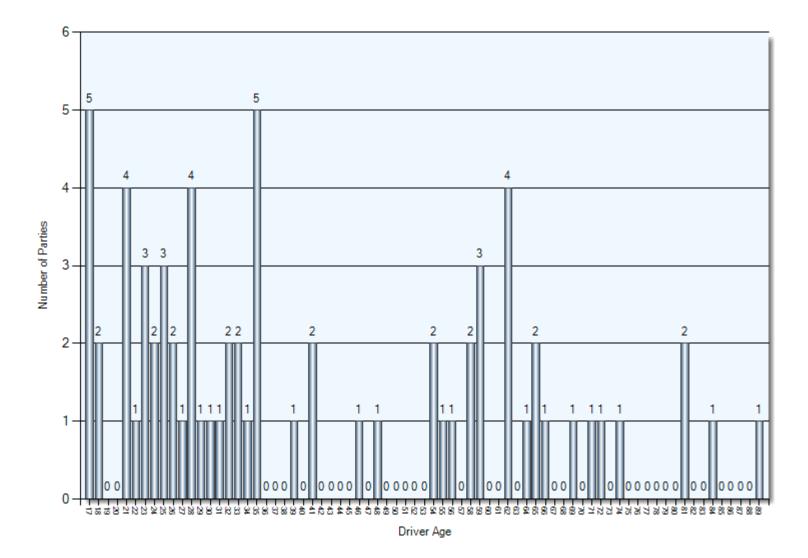

Fixed Object    | 1               | 1             |
| N/A                   | 1               | 1             |

## **Collision Locations**

Total Incidents: 48 | Total Parties: 90

- 1 incidents are missing geographic information and could not be plotted.
- · Several incidents occur at the exact same location. Some markers may be obscured.



#### **Collision Dates**



#### **Collision Times**



#### **Collision Day**



#### **Driver Actions**



33/34 Apparent Driver Action

#### **Driver Conditions**



35/36 Driver Condition

#### **Vehicle Maneuvers**



46/47 Vehicle Manoeuver

#### **Environmental Conditions**



#### **Road Surface Conditions**



#### **Initial Impact Type**



45 Initial Impact Type

#### **Vehicle Types**



21/22 Vehicle Type

#### **Specified Driver Age**



## **Collisions Involving Pedestrians**

Total Incidents: 4 | Total Parties: 4



## **Collisions Involving Pedestrians** Collision Date



## **Collisions Involving Pedestrians** Collision Time



## **Collisions Involving Pedestrians** Collision Day



## **Collisions Involving Pedestrians** Driver Action



## **Collisions Involving Pedestrians** Driver Condition



35/36 Driver Condition

## **Collisions Involving Pedestrians** Pedestrian Action



39 Pedestrian Action (P1)

## **Collisions Involving Pedestrians** Pedestrian Condition



## **Collisions Involving Pedestrians** Classification of Collision



42 Classification of Collision

### **FTR Collisions**

**Total Incidents: 6** 



## FTR Collisions Collision Date



## FTR Collisions Collision Time



## FTR Collisions Collis