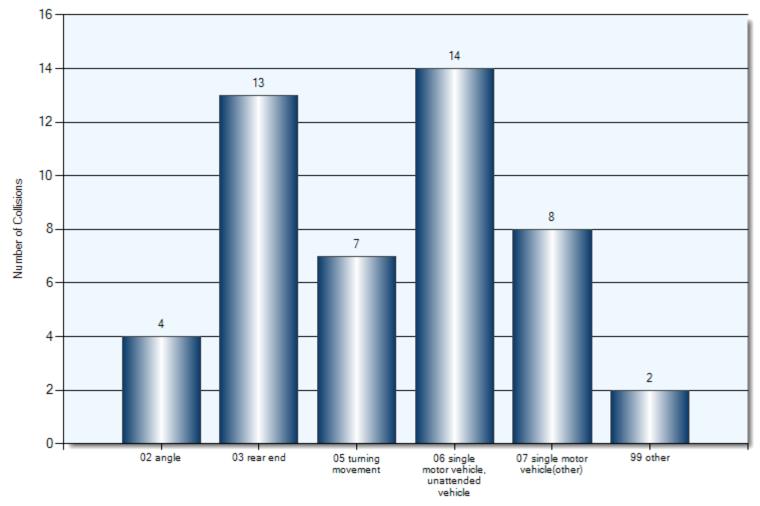

1               | 1             |
| Other Moveable Object | 1               | 1             |
| Other Fixed Object    | 1               | 1             |
| N/A                   | 1               | 1             |

## **Collision Locations**

Total Incidents: 48 | Total Parties: 90

- 1 incidents are missing geographic information and could not be plotted.
- · Several incidents occur at the exact same location. Some markers may be obscured.



#### **Collision Dates**



#### **Collision Times**



#### **Collision Day**



#### **Driver Actions**



33/34 Apparent Driver Action

#### **Driver Conditions**



35/36 Driver Condition

#### **Vehicle Maneuvers**



46/47 Vehicle Manoeuver

#### **Environmental Conditions**



#### **Road Surface Conditions**



#### **Initial Impact Type**



45 Initial Impact Type

#### **Vehicle Types**



21/22 Vehicle Type

#### **Specified Driver Age**



## **Collisions Involving Pedestrians**

Total Incidents: 4 | Total Parties: 4



## **Collisions Involving Pedestrians** Collision Date



## **Collisions Involving Pedestrians** Collision Time



## **Collisions Involving Pedestrians** Collision Day



## **Collisions Involving Pedestrians** Driver Action



## **Collisions Involving Pedestrians** Driver Condition



35/36 Driver Condition

## **Collisions Involving Pedestrians** Pedestrian Action



39 Pedestrian Action (P1)

## **Collisions Involving Pedestrians** Pedestrian Condition



## **Collisions Involving Pedestrians** Classification of Collision



42 Classification of Collision

### **FTR Collisions**

**Total Incidents: 6