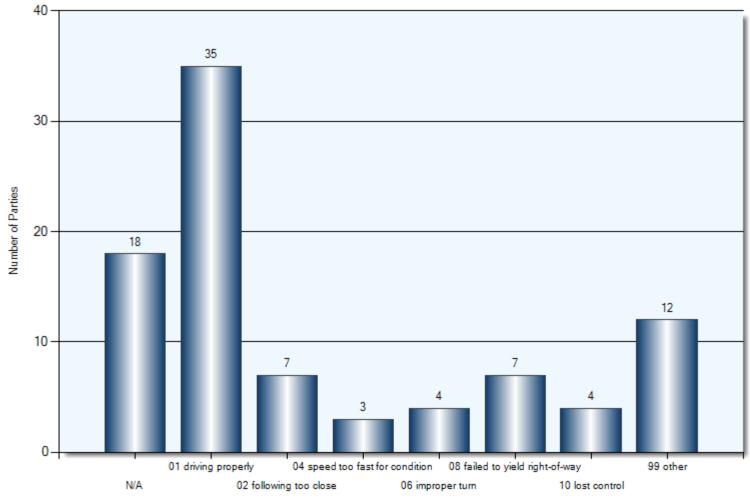

| 3               | 3             |
| Cyclist               | 1               | 1             |
| Skidding/Sliding      | 1               | 1             |
| Curb                  | 2               | 2             |
| Tree/Shrub/Stump      | 1               | 1             |
| Other Moveable Object | 1               | 1             |
| Other Fixed Object    | 1               | 1             |
| N/A                   | 1               | 1             |

## **Collision Locations**

Total Incidents: 48 | Total Parties: 90

- 1 incidents are missing geographic information and could not be plotted.
- · Several incidents occur at the exact same location. Some markers may be obscured.



#### **Collision Dates**



#### **Collision Times**



#### **Collision Day**



#### **Driver Actions**



33/34 Apparent Driver Action

#### **Driver Conditions**



35/36 Driver Condition

#### **Vehicle Maneuvers**



46/47 Vehicle Manoeuver

#### **Environmental Conditions**



#### **Road Surface Conditions**



#### **Initial Impact Type**



45 Initial Impact Type

#### **Vehicle Types**



21/22 Vehicle Type

#### **Specified Driver Age**



## **Collisions Involving Pedestrians**

Total Incidents: 4 | Total Parties: 4



## **Collisions Involving Pedestrians** Collision Date



## **Collisions Involving Pedestrians** Collision Time



## **Collisions Involving Pedestrians** Collision Day



## **Collisions Involving Pedestrians** Driver Action



## **Collisions Involving Pedestrians** Driver Condition



35/36 Driver Condition

## **Collisions Involving Pedestrians** Pedestrian Acti