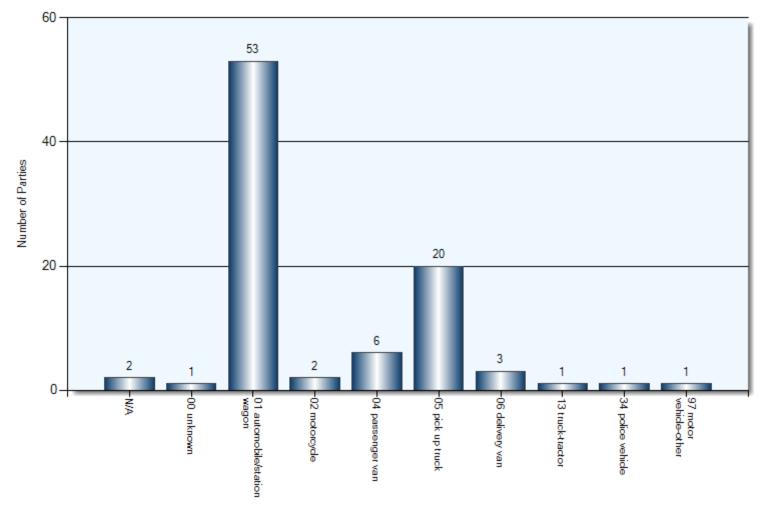

e Object | 1               | 1             |
| Other Fixed Object    | 1               | 1             |
| N/A                   | 1               | 1             |

## **Collision Locations**

Total Incidents: 48 | Total Parties: 90

- 1 incidents are missing geographic information and could not be plotted.
- · Several incidents occur at the exact same location. Some markers may be obscured.



#### **Collision Dates**



#### **Collision Times**



#### **Collision Day**



#### **Driver Actions**



33/34 Apparent Driver Action

#### **Driver Conditions**



35/36 Driver Condition

#### **Vehicle Maneuvers**



46/47 Vehicle Manoeuver

#### **Environmental Conditions**



#### **Road Surface Conditions**



#### **Initial Impact Type**



45 Initial Impact Type

#### **Vehicle Types**



21/22 Vehicle Type

#### **Specified Driver Age**



## **Collisions Involving Pedestrians**

Total Incidents: 4 | Total Parties: 4



## **Collisions Involving Pedestrians** Collision Date



## **Collisions Involving Pedestrians** Collision Time



## **Collisions Involving Pedestrians** Collision Day



## **Collisions Involving Pedestrians** Driver Action



## **Collisions Involving Pedestrians** Driver Condition



35/36 Driver Condition

## **Collisions Involving Pedestrians** Pedestrian Action



39 Pedestrian Action (P1)

## **Collisions Involving Pedestrians** Pedestrian Condition



## **Collisions Involving Pedestrians** Classification of Collision



42 Classification of Collision

### **FTR Collisions**

**Total Incidents: 6** 



## FTR Collisions Collision Date



## FTR