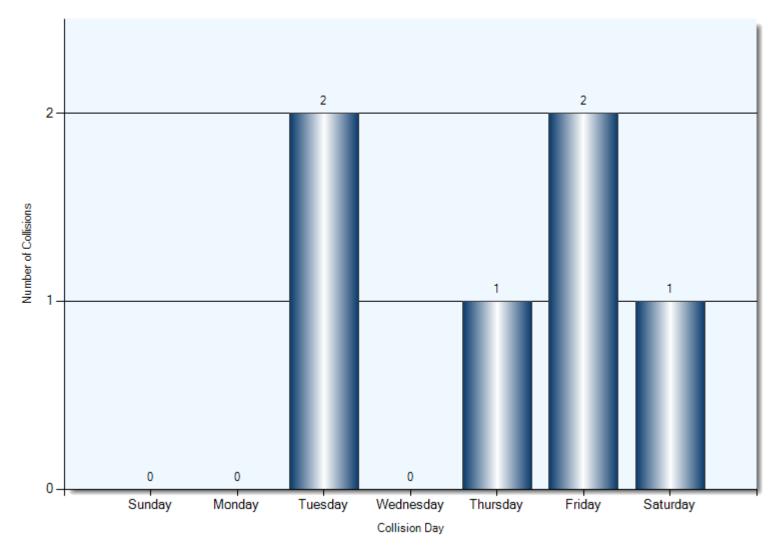

llisions Involving Pedestrians**

Total Incidents: 4 | Total Parties: 4



## **Collisions Involving Pedestrians** Collision Date



## **Collisions Involving Pedestrians** Collision Time



## **Collisions Involving Pedestrians** Collision Day



## **Collisions Involving Pedestrians** Driver Action



## **Collisions Involving Pedestrians** Driver Condition



35/36 Driver Condition

## **Collisions Involving Pedestrians** Pedestrian Action



39 Pedestrian Action (P1)

## **Collisions Involving Pedestrians** Pedestrian Condition



## **Collisions Involving Pedestrians** Classification of Collision



42 Classification of Collision

### **FTR Collisions**

**Total Incidents: 6** 



## FTR Collisions Collision Date



## FTR Collisions Collision Time



## FTR Collisions Collision Day



## FTR Collisions Driver Action



## **FTR Collisions** Driver Condition



## FTR Collisions Classification of Collision



42 Classification of Collision

#### **Top Intersections**

| Accident Location                    |         | Incidents | Parties | Injuries | % Injuries |
|--------------------------------------|---------|-----------|---------|----------|------------|
| KING ST & TALBOT ST E                |         | 3         | 6       | 0        | 0.00       |
| HOLLAND AVE & TALBOT ST W            |         | 3         | 4       | 0        | 0.00       |
| JOHN ST N & TALBOT ST E              |         | 3         | 4       | 0        | 0.00       |
| JOHN ST N & PROGRESS DR              |         | 2         | 5       | 0        | 0.00       |
| JOHN ST S & SYDENHAM ST E