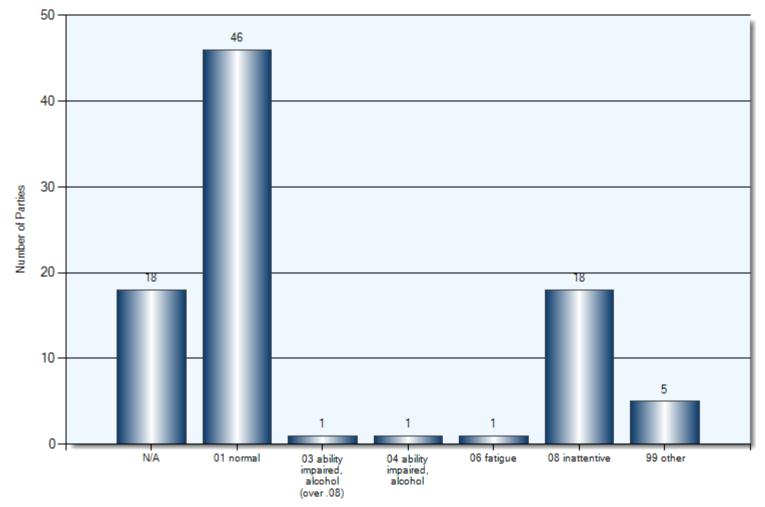

| 1               | 1             |
| Skidding/Sliding      | 1               | 1             |
| Curb                  | 2               | 2             |
| Tree/Shrub/Stump      | 1               | 1             |
| Other Moveable Object | 1               | 1             |
| Other Fixed Object    | 1               | 1             |
| N/A                   | 1               | 1             |

## **Collision Locations**

Total Incidents: 48 | Total Parties: 90

- 1 incidents are missing geographic information and could not be plotted.
- · Several incidents occur at the exact same location. Some markers may be obscured.



#### **Collision Dates**



#### **Collision Times**



#### **Collision Day**



#### **Driver Actions**



33/34 Apparent Driver Action

#### **Driver Conditions**



35/36 Driver Condition

#### **Vehicle Maneuvers**



46/47 Vehicle Manoeuver

#### **Environmental Conditions**



#### **Road Surface Conditions**



#### **Initial Impact Type**



45 Initial Impact Type

#### **Vehicle Types**



21/22 Vehicle Type

#### **Specified Driver Age**



## **Collisions Involving Pedestrians**

Total Incidents: 4 | Total Parties: 4



## **Collisions Involving Pedestrians** Collision Date



## **Collisions Involving Pedestrians** Collision Time



## **Collisions Involving Pedestrians** Collision Day



## **Collisions Involving Pedestrians** Driver Action



## **Collisions Involving Pedestrians** Driver Condition



35/36 Driver Condition

## **Collisions Involving Pedestrians** Pedestrian Action



39 Pedestrian Action (P1)

## **Collisions Involving P