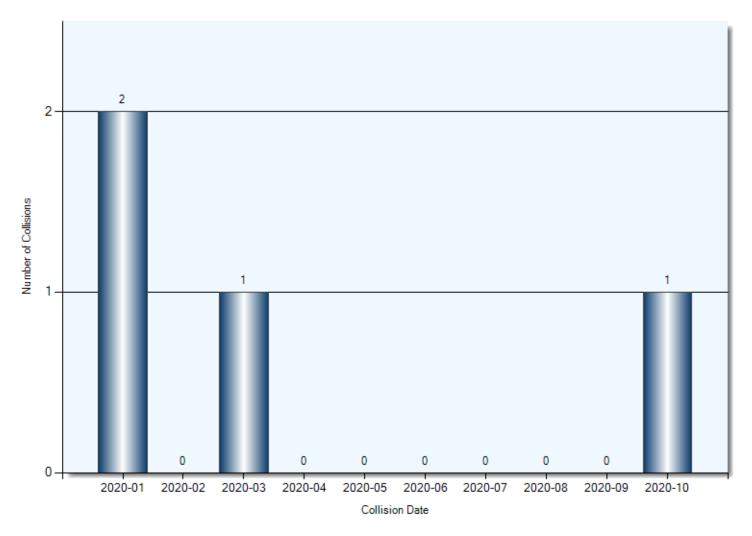

Total Incidents: 48 | Total Parties: 90

- 1 incidents are missing geographic information and could not be plotted.
- · Several incidents occur at the exact same location. Some markers may be obscured.



#### **Collision Dates**



#### **Collision Times**



#### **Collision Day**



#### **Driver Actions**



33/34 Apparent Driver Action

#### **Driver Conditions**



35/36 Driver Condition

#### **Vehicle Maneuvers**



46/47 Vehicle Manoeuver

#### **Environmental Conditions**



#### **Road Surface Conditions**



#### **Initial Impact Type**



45 Initial Impact Type

#### **Vehicle Types**



21/22 Vehicle Type

#### **Specified Driver Age**



## **Collisions Involving Pedestrians**

Total Incidents: 4 | Total Parties: 4



## **Collisions Involving Pedestrians** Collision Date



## **Collisions Involving Pedestrians** Collision Time



## **Collisions Involving Pedestrians** Collision Day



## **Collisions Involving Pedestrians** Driver Action



## **Collisions Involving Pedestrians** Driver Condition



35/36 Driver Condition

## **Collisions Involving Pedestrians** Pedestrian Action



39 Pedestrian Action (P1)

## **Collisions Involving Pedestrians** Pedestrian Condition



## **Collisions Involving Pedestrians** Classification of Collision



42 Classification of Collision

### **FTR Collisions**

**Total Incidents: 6** 



## FTR Collisions Collision Date



## FTR Collisions Collision Time



## FTR Collisions Collision Day



## FTR Collisions Driver Action



## **FTR Collisions** Driver Condition



## FTR Collisions Classification of Collision



42