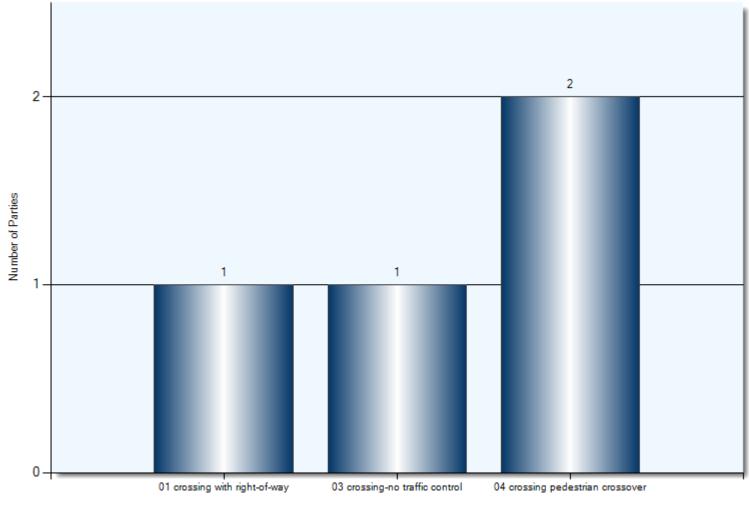

## **Collisions Involving Pedestrians** Pedestrian Action

39 Pedestrian Action (P1)