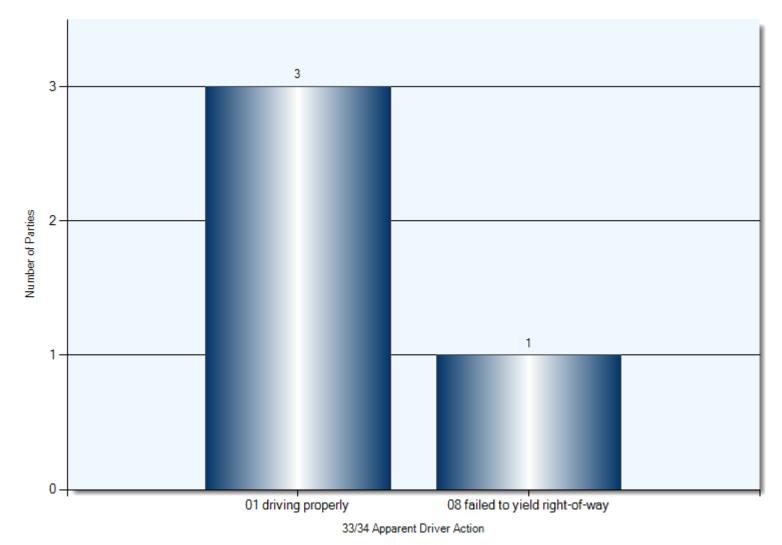

Some markers may be obscured.



#### **Collision Dates**



#### **Collision Times**



#### **Collision Day**



#### **Driver Actions**



33/34 Apparent Driver Action

#### **Driver Conditions**



35/36 Driver Condition

#### **Vehicle Maneuvers**



46/47 Vehicle Manoeuver

#### **Environmental Conditions**



#### **Road Surface Conditions**



#### **Initial Impact Type**



45 Initial Impact Type

#### **Vehicle Types**



21/22 Vehicle Type

#### **Specified Driver Age**



## **Collisions Involving Pedestrians**

Total Incidents: 4 | Total Parties: 4



## **Collisions Involving Pedestrians** Collision Date



## **Collisions Involving Pedestrians** Collision Time



## **Collisions Involving Pedestrians** Collision Day



## **Collisions Involving Pedestrians** Driver Action



## **Collisions Involving Pedestrians** Driver Condition



35/36 Driver Condition

## **Collisions Involving Pedestrians** Pedestrian Action



39 Pedestrian Action (P1)

## **Collisions Involving Pedestrians** Pedestrian Condition



## **Collisions Involving Pedestrians** Classification of Collision



42 Classification of Collision

### **FTR Collisions**

**Total Incidents: 6** 



## FTR Collisions Collision Date



## FTR Collisions Collision Time



## FTR Collisions Collision Day



## FTR Collisions Driver Action



## **FTR Collisions** Driver Condition



## FTR Collisions Classification of Collision



42 Classification of Collision

#### **Top Intersections**

| Accident Location                    |         | Incidents | Parties | Injuries | % Injuries |
|-----------------