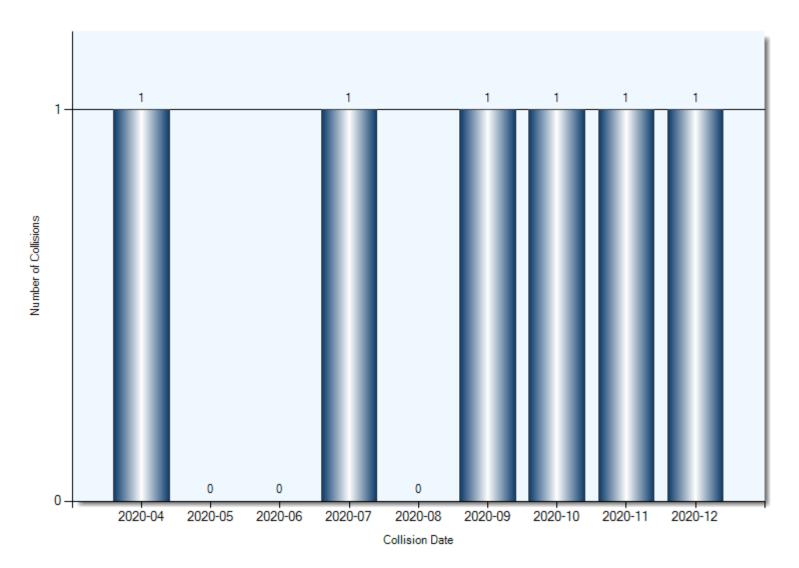

Types**



21/22 Vehicle Type

#### **Specified Driver Age**



## **Collisions Involving Pedestrians**

Total Incidents: 4 | Total Parties: 4



## **Collisions Involving Pedestrians** Collision Date



## **Collisions Involving Pedestrians** Collision Time



## **Collisions Involving Pedestrians** Collision Day



## **Collisions Involving Pedestrians** Driver Action



## **Collisions Involving Pedestrians** Driver Condition



35/36 Driver Condition

## **Collisions Involving Pedestrians** Pedestrian Action



39 Pedestrian Action (P1)

## **Collisions Involving Pedestrians** Pedestrian Condition



## **Collisions Involving Pedestrians** Classification of Collision



42 Classification of Collision

### **FTR Collisions**

**Total Incidents: 6** 



## FTR Collisions Collision Date



## FTR Collisions Collision Time



## FTR Collisions Collision Day



## FTR Collisions Driver Action



## **FTR Collisions** Driver Condition



## FTR Collisions Classification of Collision



42 Classification of Collision

#### **Top Intersections**

| Accident Location                    |         | Incidents | Parties | Injuries | % Injuries |
|--------------------------------------|---------|-----------|---------|----------|------------|
| KING ST & TALBOT ST E                |         | 3         | 6       | 0        | 0.00       |
| HOLLAND AVE & TALBOT ST W            |         | 3         | 4       | 0        | 0.00       |
| JOHN ST N & TALBOT ST E              |         | 3         | 4       | 0        | 0.00       |
| JOHN ST N & PROGRESS DR              |         | 2