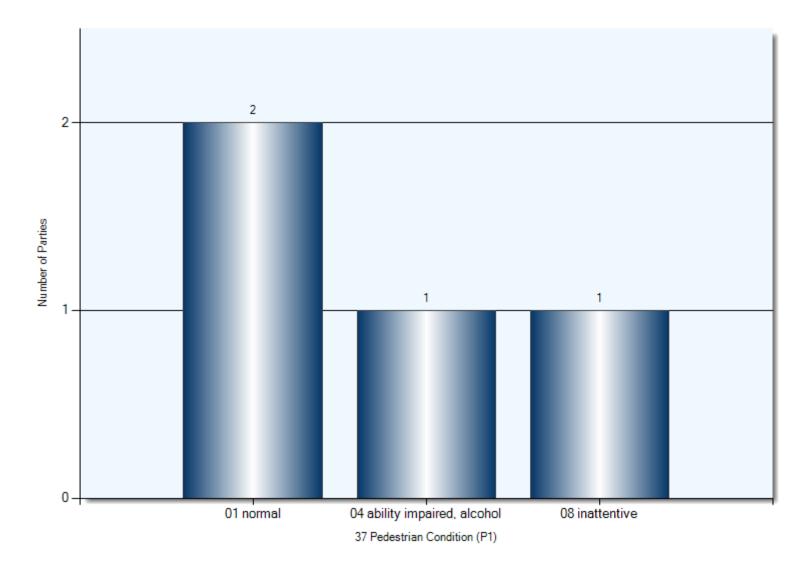

hicle Maneuvers**



46/47 Vehicle Manoeuver

#### **Environmental Conditions**



#### **Road Surface Conditions**



#### **Initial Impact Type**



45 Initial Impact Type

#### **Vehicle Types**



21/22 Vehicle Type

#### **Specified Driver Age**



## **Collisions Involving Pedestrians**

Total Incidents: 4 | Total Parties: 4



## **Collisions Involving Pedestrians** Collision Date



## **Collisions Involving Pedestrians** Collision Time



## **Collisions Involving Pedestrians** Collision Day



## **Collisions Involving Pedestrians** Driver Action



## **Collisions Involving Pedestrians** Driver Condition



35/36 Driver Condition

## **Collisions Involving Pedestrians** Pedestrian Action



39 Pedestrian Action (P1)

## **Collisions Involving Pedestrians** Pedestrian Condition



## **Collisions Involving Pedestrians** Classification of Collision



42 Classification of Collision

### **FTR Collisions**

**Total Incidents: 6** 



## FTR Collisions Collision Date



## FTR Collisions Collision Time



## FTR Collisions Collision Day



## FTR Collisions Driver Action



## **FTR Collisions** Driver Condition



## FTR Collisions Classification of Collision



42 Classification of Collision

#### **Top Intersections**

| Accident Location                    |         | Incidents | Parties | Injuries | % Injuries |
|--------------------------------------|---------|-----------|---------|----------|------------|
| KING ST & TALBOT ST E                |         | 3         | 6       | 0        | 0.00       |
| HOLLAND AVE & TALBOT ST W            |         | 3