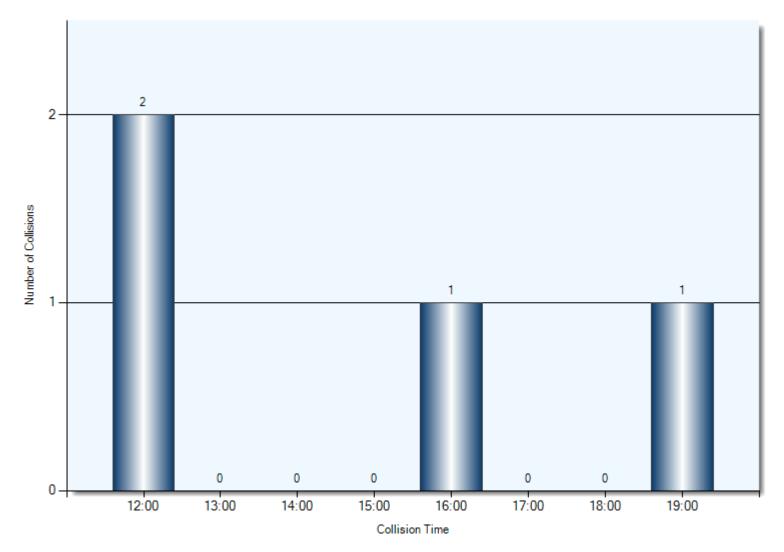

e missing geographic information and could not be plotted.
- · Several incidents occur at the exact same location. Some markers may be obscured.



#### **Collision Dates**



#### **Collision Times**



#### **Collision Day**



#### **Driver Actions**



33/34 Apparent Driver Action

#### **Driver Conditions**



35/36 Driver Condition

#### **Vehicle Maneuvers**



46/47 Vehicle Manoeuver

#### **Environmental Conditions**



#### **Road Surface Conditions**



#### **Initial Impact Type**



45 Initial Impact Type

#### **Vehicle Types**



21/22 Vehicle Type

#### **Specified Driver Age**



## **Collisions Involving Pedestrians**

Total Incidents: 4 | Total Parties: 4



## **Collisions Involving Pedestrians** Collision Date



## **Collisions Involving Pedestrians** Collision Time



## **Collisions Involving Pedestrians** Collision Day



## **Collisions Involving Pedestrians** Driver Action



## **Collisions Involving Pedestrians** Driver Condition



35/36 Driver Condition

## **Collisions Involving Pedestrians** Pedestrian Action



39 Pedestrian Action (P1)

## **Collisions Involving Pedestrians** Pedestrian Condition



## **Collisions Involving Pedestrians** Classification of Collision



42 Classification of Collision

### **FTR Collisions**

**Total Incidents: 6** 



## FTR Collisions Collision Date



## FTR Collisions Collision Time



## FTR Collisions Collision Day



## FTR Collisions Driver Action



## **FTR Collisions** Driver Condition



## FTR Collisions Classification of Collision



42 Classification of Collision

#### **Top Intersections**

|