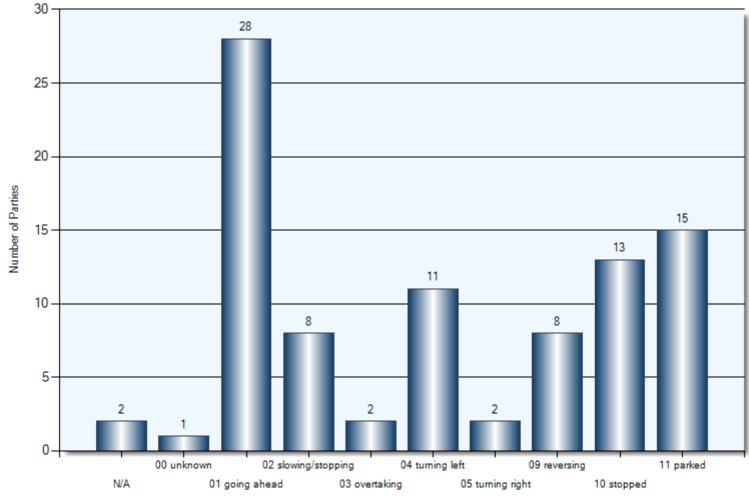

ing      | 1               | 1             |
| Curb                  | 2               | 2             |
| Tree/Shrub/Stump      | 1               | 1             |
| Other Moveable Object | 1               | 1             |
| Other Fixed Object    | 1               | 1             |
| N/A                   | 1               | 1             |

## **Collision Locations**

Total Incidents: 48 | Total Parties: 90

- 1 incidents are missing geographic information and could not be plotted.
- · Several incidents occur at the exact same location. Some markers may be obscured.



#### **Collision Dates**



#### **Collision Times**



#### **Collision Day**



#### **Driver Actions**



33/34 Apparent Driver Action

#### **Driver Conditions**



35/36 Driver Condition

#### **Vehicle Maneuvers**



46/47 Vehicle Manoeuver

#### **Environmental Conditions**



#### **Road Surface Conditions**



#### **Initial Impact Type**



45 Initial Impact Type

#### **Vehicle Types**



21/22 Vehicle Type

#### **Specified Driver Age**



## **Collisions Involving Pedestrians**

Total Incidents: 4 | Total Parties: 4



## **Collisions Involving Pedestrians** Collision Date



## **Collisions Involving Pedestrians** Collision Time



## **Collisions Involving Pedestrians** Collision Day



## **Collisions Involving Pedestrians** Driver Action



## **Collisions Involving Pedestrians** Driver Condition



35/36 Driver Condition

## **Collisions Involving Pedestrians** Pedestrian Action



39 Pedestrian Action (P1)

## **Collisions Involving Pedestrians** Pedestrian Condition



## **Collisions I