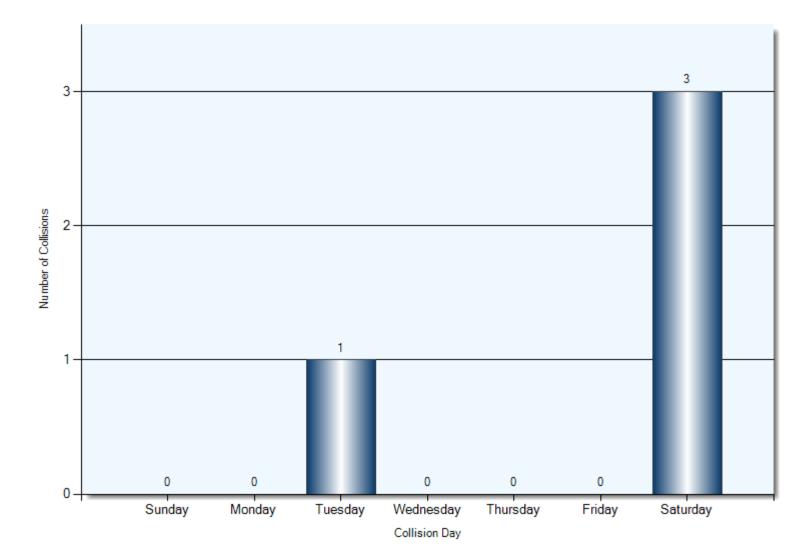

.
- · Several incidents occur at the exact same location. Some markers may be obscured.



#### **Collision Dates**



#### **Collision Times**



#### **Collision Day**



#### **Driver Actions**



33/34 Apparent Driver Action

#### **Driver Conditions**



35/36 Driver Condition

#### **Vehicle Maneuvers**



46/47 Vehicle Manoeuver

#### **Environmental Conditions**



#### **Road Surface Conditions**



#### **Initial Impact Type**



45 Initial Impact Type

#### **Vehicle Types**



21/22 Vehicle Type

#### **Specified Driver Age**



## **Collisions Involving Pedestrians**

Total Incidents: 4 | Total Parties: 4



## **Collisions Involving Pedestrians** Collision Date



## **Collisions Involving Pedestrians** Collision Time



## **Collisions Involving Pedestrians** Collision Day



## **Collisions Involving Pedestrians** Driver Action



## **Collisions Involving Pedestrians** Driver Condition



35/36 Driver Condition

## **Collisions Involving Pedestrians** Pedestrian Action



39 Pedestrian Action (P1)

## **Collisions Involving Pedestrians** Pedestrian Condition



## **Collisions Involving Pedestrians** Classification of Collision



42 Classification of Collision

### **FTR Collisions**

**Total Incidents: 6** 



## FTR Collisions Collision Date



## FTR Collisions Collision Time



## FTR Collisions Collision Day



## FTR Collisions Driver Action



## **FTR Collisions** Driver Condition



## FTR Collisions Classification of Collision



42 Classification of Collision

#### **Top Intersections**

| Accident Location                    |         | Inciden