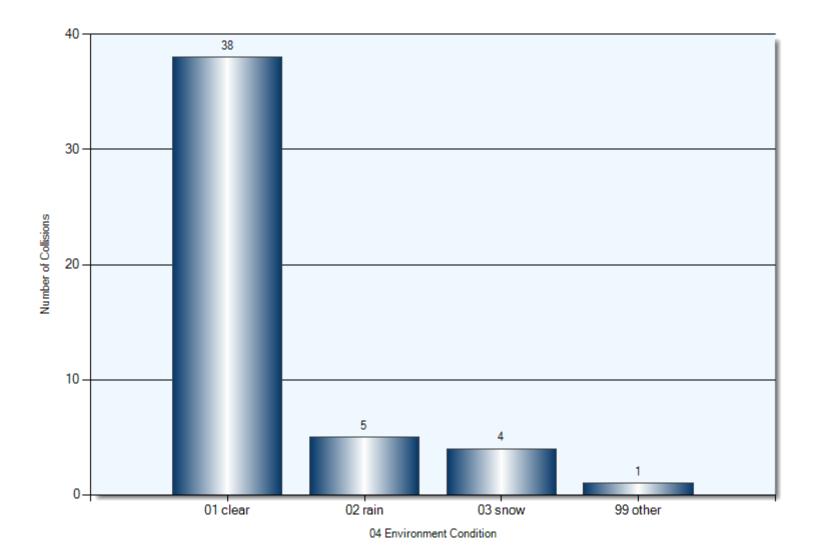

| 2               | 2             |
| Tree/Shrub/Stump      | 1               | 1             |
| Other Moveable Object | 1               | 1             |
| Other Fixed Object    | 1               | 1             |
| N/A                   | 1               | 1             |

## **Collision Locations**

Total Incidents: 48 | Total Parties: 90

- 1 incidents are missing geographic information and could not be plotted.
- · Several incidents occur at the exact same location. Some markers may be obscured.



#### **Collision Dates**



#### **Collision Times**



#### **Collision Day**



#### **Driver Actions**



33/34 Apparent Driver Action

#### **Driver Conditions**



35/36 Driver Condition

#### **Vehicle Maneuvers**



46/47 Vehicle Manoeuver

#### **Environmental Conditions**



#### **Road Surface Conditions**



#### **Initial Impact Type**



45 Initial Impact Type

#### **Vehicle Types**



21/22 Vehicle Type

#### **Specified Driver Age**



## **Collisions Involving Pedestrians**

Total Incidents: 4 | Total Parties: 4



## **Collisions Involving Pedestrians** Collision Date



## **Collisions Involving Pedestrians** Collision Time



## **Collisions Involving Pedestrians** Collision Day



## **Collisions Involving Pedestrians** Driver Action



## **Collisions Involving Pedestrians** Driver Condition



35/36 Driver Condition

## **Collisions Involving Pedestrians** Pedestrian Action



39 Pedestrian Action (P1)

## **Collisions Involving Pedestrians** Pedestrian Condition



## **Collisions Involving Pedestrians** Classification of Collision



42 Class