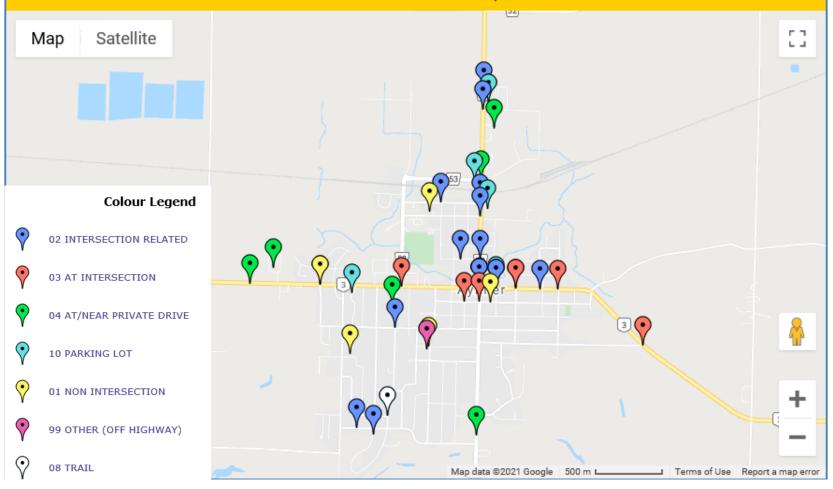

## **Collision Locations**

Total Incidents: 48 | Total Parties: 90

- 1 incidents are missing geographic information and could not be plotted.
- · Several incidents occur at the exact same location. Some markers may be obscured.