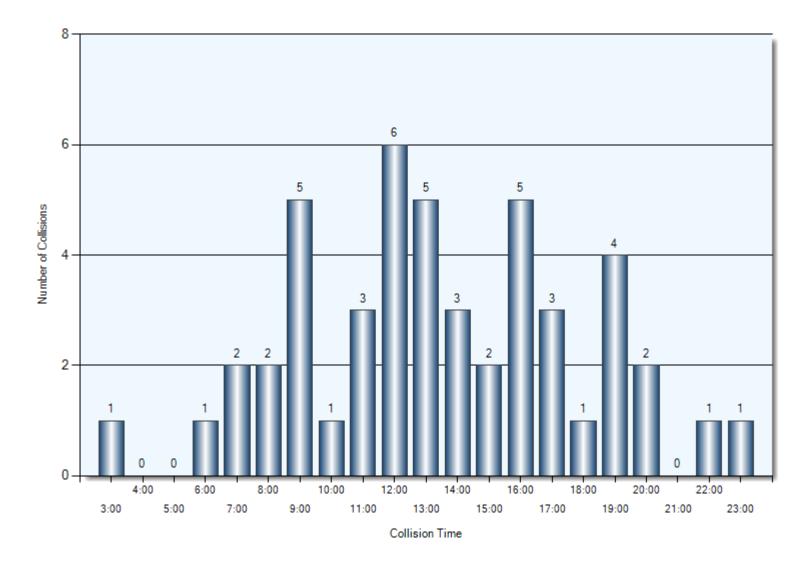

| 15            |
| Pedestrian            | 3               | 3             |
| Cyclist               | 1               | 1             |
| Skidding/Sliding      | 1               | 1             |
| Curb                  | 2               | 2             |
| Tree/Shrub/Stump      | 1               | 1             |
| Other Moveable Object | 1               | 1             |
| Other Fixed Object    | 1               | 1             |
| N/A                   | 1               | 1             |

## **Collision Locations**

Total Incidents: 48 | Total Parties: 90

- 1 incidents are missing geographic information and could not be plotted.
- · Several incidents occur at the exact same location. Some markers may be obscured.



#### **Collision Dates**



#### **Collision Times**



#### **Collision Day**



#### **Driver Actions**



33/34 Apparent Driver Action

#### **Driver Conditions**



35/36 Driver Condition

#### **Vehicle Maneuvers**



46/47 Vehicle Manoeuver

#### **Environmental Conditions**



#### **Road Surface Conditions**



#### **Initial Impact Type**



45 Initial Impact Type

#### **Vehicle Types**



21/22 Vehicle Type

#### **Specified Driver Age**



## **Collisions Involving Pedestrians**

Total Incidents: 4 | Total Parties: 4



## **Collisions Involving Pedestrians** Collision Date



## **Collisions Involving Pedestrians** Collision Time



## **Collisions Involving Pedestrians** Collision Day



## **Collisions Involving Pedestrians** Driver Action



## **Collisions Involving Pedestrians** Driver Condition



35/36 Driver Condition

##