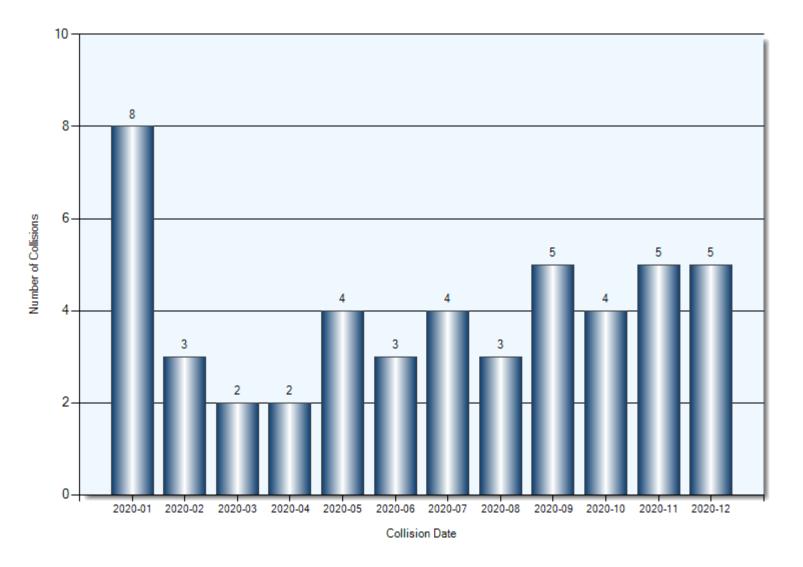

| Unattended Vehicle    | 15              | 15            |
| Pedestrian            | 3               | 3             |
| Cyclist               | 1               | 1             |
| Skidding/Sliding      | 1               | 1             |
| Curb                  | 2               | 2             |
| Tree/Shrub/Stump      | 1               | 1             |
| Other Moveable Object | 1               | 1             |
| Other Fixed Object    | 1               | 1             |
| N/A                   | 1               | 1             |

## **Collision Locations**

Total Incidents: 48 | Total Parties: 90

- 1 incidents are missing geographic information and could not be plotted.
- · Several incidents occur at the exact same location. Some markers may be obscured.



#### **Collision Dates**



#### **Collision Times**



#### **Collision Day**



#### **Driver Actions**



33/34 Apparent Driver Action

#### **Driver Conditions**



35/36 Driver Condition

#### **Vehicle Maneuvers**



46/47 Vehicle Manoeuver

#### **Environmental Conditions**



#### **Road Surface Conditions**



#### **Initial Impact Type**



45 Initial Impact Type

#### **Vehicle Types**



21/22 Vehicle Type

#### **Specified Driver Age**



## **Collisions Involving Pedestrians**

Total Incidents: 4 | Total Parties: 4



## **Collisions Involving Pedestrians** Collision Date



## **Collisions Involving Pedestrians** Collision Time



## **Collisions Involving Pedestrians** Collision Day



## **Collisions Involving Pedestrians** Driver Action



## **Collisions Involving Pedestrians** Driver Condition