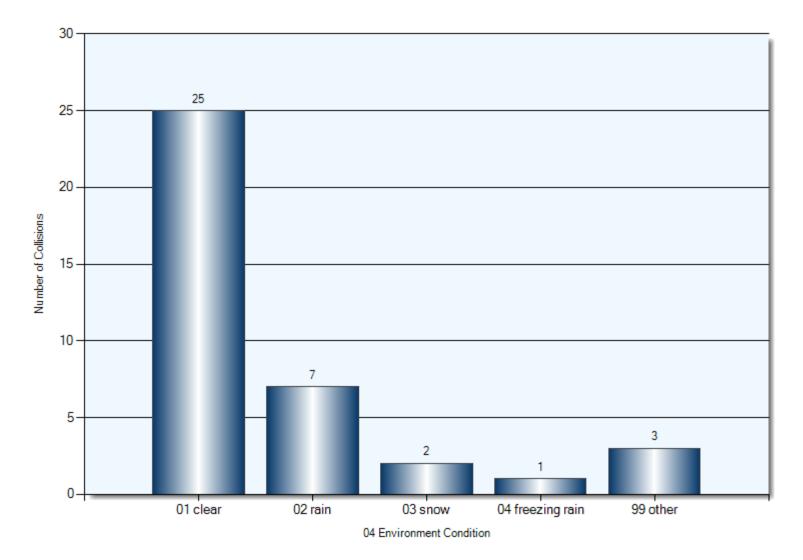

raphic information and could not be plotted. · Several incidents occur at the exact same location. Some markers may be obscured. Wildlife Management Kingsmill **г** п Satellite Map Area ц Ц Glencolin Line Glencolin 32 40 East Elgin Sportsmen's 53 Orwell Colour Legend 3 03 AT INTERSECTION Summers 3 02 INTERSECTION RELATED Tal Corners 40 01 NON INTERSECTION 73 04 AT/NEAR PRIVATE DRIVE ÷ 10 PARKING LOT Keyboard shortcuts Map data ©2022 Google 1 km L\_\_\_\_\_ Terms of Use Report a map error 99 OTHER (OFF HIGHWAY)

#### **Collision Dates**



#### **Collision Times**



#### **Collision Day**



#### **Driver Actions**



33/34 Apparent Driver Action

#### **Driver Conditions**



35/36 Driver Condition

#### **Vehicle Maneuvers**



46/47 Vehicle Manoeuver

#### **Environmental Conditions**



#### **Road Surface Conditions**



#### **Initial Impact Type**



45 Initial Impact Type

#### **Vehicle Types**



21/22 Vehicle Type

#### **Specified Driver Age**



### **Collisions Involving Pedestrians**

Total Incidents: 1 | Total Parties: 1



### Collisions Involving Pedestrians Collision Date



Collision Date

### Collisions Involving Pedestrians Collision Time



Collision Time

### **Collisions Involving Pedestrians** Collision Day



### Collisions Involving Pedestrians Driver Action



33/34 Apparent Driver Action

### **Collisions Involving Pedestrians** Driver Condition



35/36 Driver Condition

### Collisions Involving Pedestrians Pedestrian Action



39 Pedestrian Action (P1)

### Collisions Involving Pedestrians Pedestrian Condition



37 Pedestrian Condition (P1)