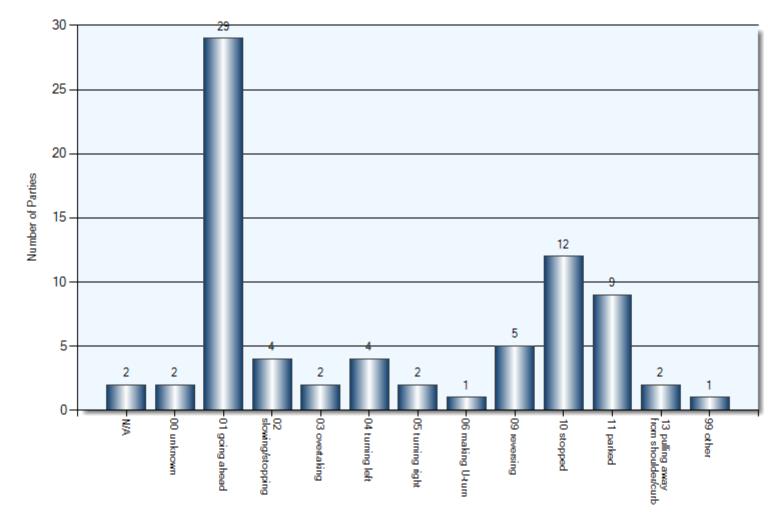

idents: 38 | Total Parties: 75

• 1 incidents are missing geographic information and could not be plotted. · Several incidents occur at the exact same location. Some markers may be obscured. Wildlife Management Kingsmill **г** п Satellite Map Area ц Ц Glencolin Line Glencolin 32 40 East Elgin Sportsmen's 53 Orwell Colour Legend 3 03 AT INTERSECTION Summers 3 02 INTERSECTION RELATED Tal Corners 40 01 NON INTERSECTION 73 04 AT/NEAR PRIVATE DRIVE ÷ 10 PARKING LOT Keyboard shortcuts Map data ©2022 Google 1 km L\_\_\_\_\_ Terms of Use Report a map error 99 OTHER (OFF HIGHWAY)

#### **Collision Dates**



#### **Collision Times**



#### **Collision Day**



#### **Driver Actions**



33/34 Apparent Driver Action

#### **Driver Conditions**



35/36 Driver Condition

#### **Vehicle Maneuvers**



46/47 Vehicle Manoeuver

#### **Environmental Conditions**



#### **Road Surface Conditions**



#### **Initial Impact Type**



45 Initial Impact Type

#### **Vehicle Types**



21/22 Vehicle Type

#### **Specified Driver Age**



### **Collisions Involving Pedestrians**

Total Incidents: 1 | Total Parties: 1



### Collisions Involving Pedestrians Collision Date



Collision Date

### Collisions Involving Pedestrians Collision Time



Collision Time

### **Collisions Involving Pedestrians** Collision Day



### Collisions Involving Pedestrians Driver Action



33/34 Apparent Driver Action

### **Collisions Involving Pedestrians** Driver Condition



35/36 Driver Condition

### Collisions Involving Pedestrians Pedestrian Action



39 Pedestrian Action (P1)

### Collisions Involving Ped