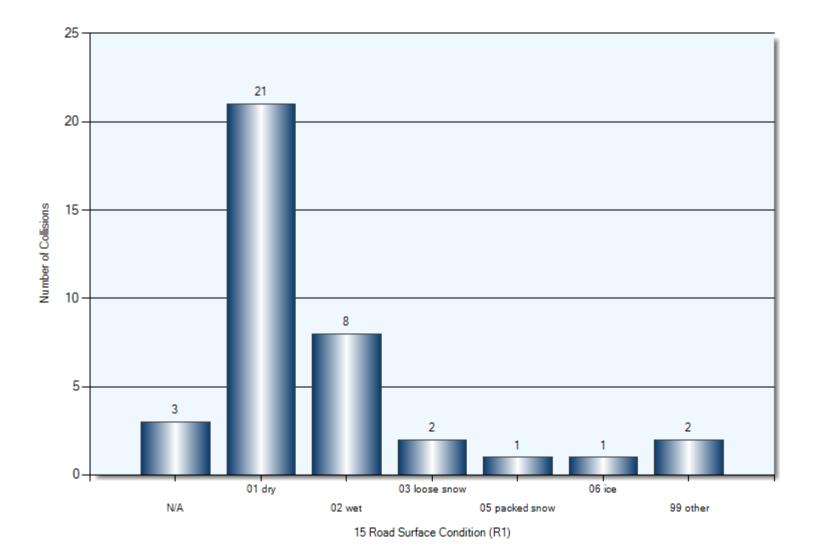

plotted. · Several incidents occur at the exact same location. Some markers may be obscured. Wildlife Management Kingsmill **г** п Satellite Map Area ц Ц Glencolin Line Glencolin 32 40 East Elgin Sportsmen's 53 Orwell Colour Legend 3 03 AT INTERSECTION Summers 3 02 INTERSECTION RELATED Tal Corners 40 01 NON INTERSECTION 73 04 AT/NEAR PRIVATE DRIVE ÷ 10 PARKING LOT Keyboard shortcuts Map data ©2022 Google 1 km L\_\_\_\_\_ Terms of Use Report a map error 99 OTHER (OFF HIGHWAY)

#### **Collision Dates**



#### **Collision Times**



#### **Collision Day**



#### **Driver Actions**



33/34 Apparent Driver Action

#### **Driver Conditions**



35/36 Driver Condition

#### **Vehicle Maneuvers**



46/47 Vehicle Manoeuver

#### **Environmental Conditions**



#### **Road Surface Conditions**



#### **Initial Impact Type**



45 Initial Impact Type

#### **Vehicle Types**



21/22 Vehicle Type

#### **Specified Driver Age**



### **Collisions Involving Pedestrians**

Total Incidents: 1 | Total Parties: 1



### Collisions Involving Pedestrians Collision Date



Collision Date

### Collisions Involving Pedestrians Collision Time



Collision Time

### **Collisions Involving Pedestrians** Collision Day



### Collisions Involving Pedestrians Driver Action



33/34 Apparent Driver Action

### **Collisions Involving Pedestrians** Driver Condition



35/36 Driver Condition

### Collisions Involving Pedestrians Pedestrian Action



39 Pedestrian Action (P1)

### Collisions Involving Pedestrians Pedestrian Condition



37 Pedestrian Condition (P1)

### **Collisions Involving Pedestri