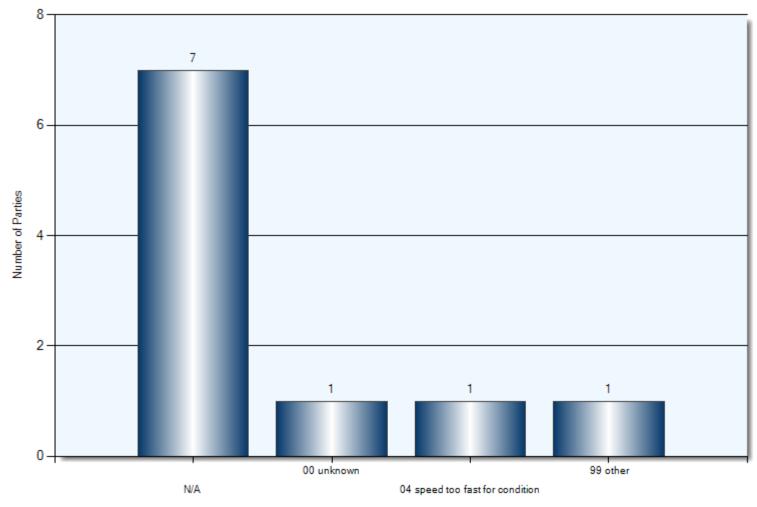

llision Date



Collision Date

### Collisions Involving Pedestrians Collision Time



Collision Time

### **Collisions Involving Pedestrians** Collision Day



### Collisions Involving Pedestrians Driver Action



33/34 Apparent Driver Action

### **Collisions Involving Pedestrians** Driver Condition



35/36 Driver Condition

### Collisions Involving Pedestrians Pedestrian Action



39 Pedestrian Action (P1)

### Collisions Involving Pedestrians Pedestrian Condition



37 Pedestrian Condition (P1)

### **Collisions Involving Pedestrians** Classification of Collision



42 Classification of Collision

### **FTR Collisions**

Total Incidents: 4



### FTR Collisions Collision Date



### FTR Collisions Collision Time



### FTR Collisions Collision Day



### FTR Collisions Driver Action



33/34 Apparent Driver Action

### **FTR Collisions** Driver Condition



### FTR Collisions Classification of Collision



42 Classification of Collision

#### **Top Intersections**

| Accident Location             |         | Incidents | Parties | Injuries | % Injuries |
|-------------------------------|---------|-----------|---------|----------|------------|
| JOHN ST N & TALBOT ST E       |         | 3         | 5       | 0        | 0.00       |
| CAVERLY RD & TALBOT ST W      |         | 2         | 4       | 0        | 0.00       |
| JOHN ST N & PROGRESS DR       |         | 2         | 4       | 0        | 0.00       |
| JOHN ST S & SYDENHAM ST W     |         | 2         | 4       | 0        | 0.00       |
| CENTRE ST & SYDENHAM ST W     |         | 2         | 3       | 0