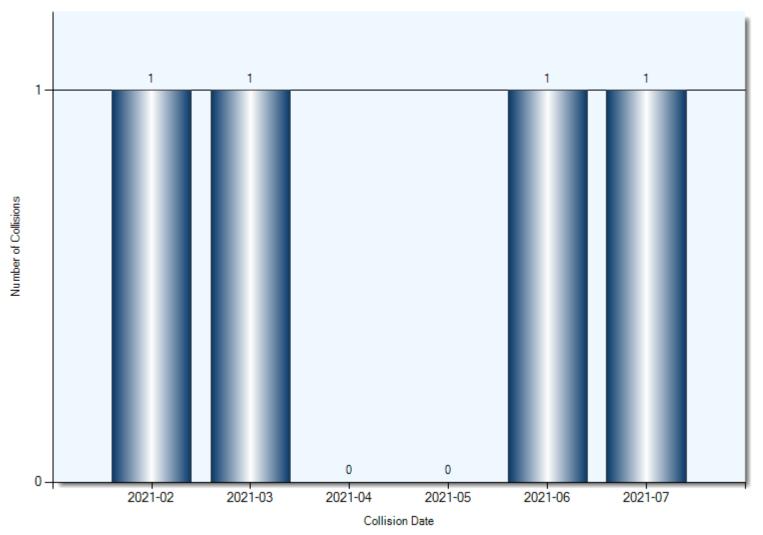

ons Involving Pedestrians**

Total Incidents: 1 | Total Parties: 1



### Collisions Involving Pedestrians Collision Date



Collision Date

### Collisions Involving Pedestrians Collision Time



Collision Time

### **Collisions Involving Pedestrians** Collision Day



### Collisions Involving Pedestrians Driver Action



33/34 Apparent Driver Action

### **Collisions Involving Pedestrians** Driver Condition



35/36 Driver Condition

### Collisions Involving Pedestrians Pedestrian Action



39 Pedestrian Action (P1)

### Collisions Involving Pedestrians Pedestrian Condition



37 Pedestrian Condition (P1)

### **Collisions Involving Pedestrians** Classification of Collision



42 Classification of Collision

### **FTR Collisions**

Total Incidents: 4



### FTR Collisions Collision Date



### FTR Collisions Collision Time



### FTR Collisions Collision Day



### FTR Collisions Driver Action



33/34 Apparent Driver Action

### **FTR Collisions** Driver Condition



### FTR Collisions Classification of Collision



42 Classification of Collision

#### **Top Intersections**

| Accident Location             |         | Incidents | Parties | Injuries | % Injuries |
|-------------------------------|---------|-----------|---------|----------|------------|
| JOHN ST N & TALBOT ST E       |         | 3         | 5       | 0        | 0.00       |
| CAVERLY RD & TALBOT ST W      |         | 2         | 4       | 0        | 0.00       |
| JOHN ST N & PROGRESS DR       |         | 2         | 4       | 0        | 0.00       |
| JOHN ST S & SYDENHAM ST W     |         | 2         |