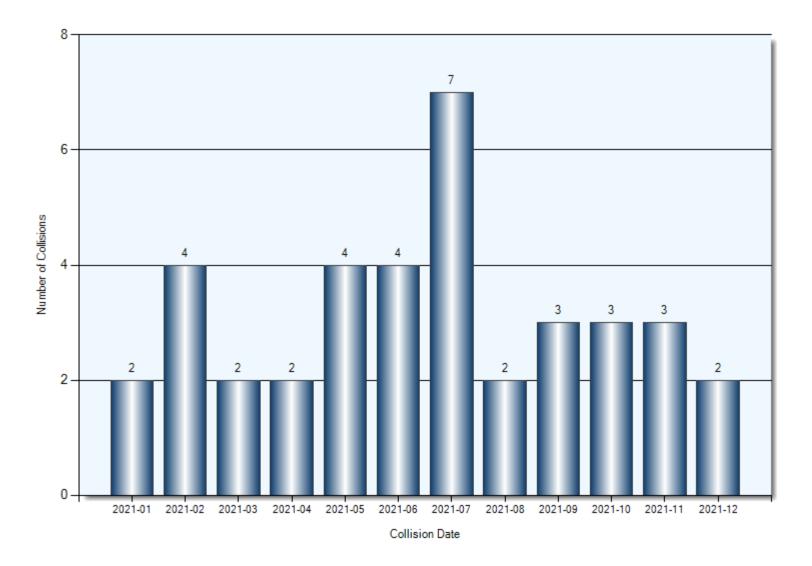

| 1             |
| Other (Other Events)      | 1               | 1             |
| N/A                       | 1               | 1             |

#### **Collision Locations**

Total Incidents: 38 | Total Parties: 75

• 1 incidents are missing geographic information and could not be plotted. · Several incidents occur at the exact same location. Some markers may be obscured. Wildlife Management Kingsmill **г** п Satellite Map Area ц Ц Glencolin Line Glencolin 32 40 East Elgin Sportsmen's 53 Orwell Colour Legend 3 03 AT INTERSECTION Summers 3 02 INTERSECTION RELATED Tal Corners 40 01 NON INTERSECTION 73 04 AT/NEAR PRIVATE DRIVE ÷ 10 PARKING LOT Keyboard shortcuts Map data ©2022 Google 1 km L\_\_\_\_\_ Terms of Use Report a map error 99 OTHER (OFF HIGHWAY)

#### **Collision Dates**



#### **Collision Times**



#### **Collision Day**



#### **Driver Actions**



33/34 Apparent Driver Action

#### **Driver Conditions**



35/36 Driver Condition

#### **Vehicle Maneuvers**



46/47 Vehicle Manoeuver

#### **Environmental Conditions**



#### **Road Surface Conditions**



#### **Initial Impact Type**



45 Initial Impact Type

#### **Vehicle Types**



21/22 Vehicle Type

#### **Specified Driver Age**



### **Collisions Involving Pedestrians**

Total Incidents: 1 | Total Parties: 1



### Collisions Involving Pedestrians Collision Date



Collision Date

### Collisions Involving Pedestrians Collision Time



Collision Time

### **Collisions Involving Pedestrians** Collision Day



### Collisions Involving Pedestrians Driver Action



33/34 Apparent Driver Action

###