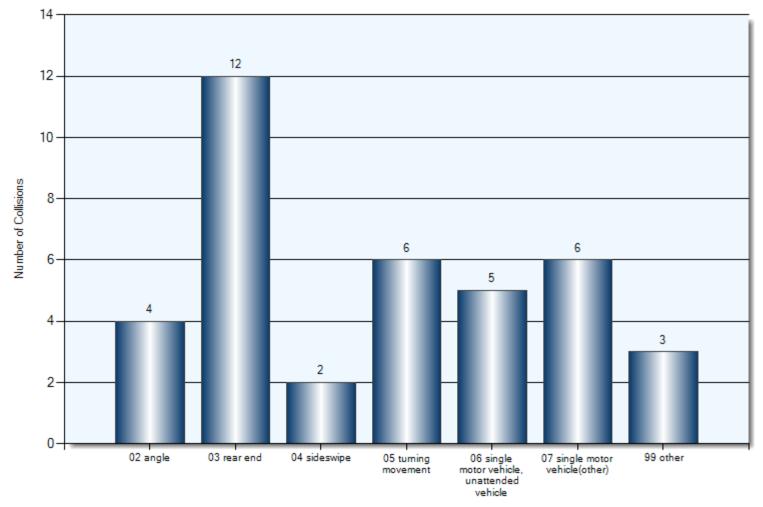

ur at the exact same location. Some markers may be obscured. Wildlife Management Kingsmill **г** п Satellite Map Area ц Ц Glencolin Line Glencolin 32 40 East Elgin Sportsmen's 53 Orwell Colour Legend 3 03 AT INTERSECTION Summers 3 02 INTERSECTION RELATED Tal Corners 40 01 NON INTERSECTION 73 04 AT/NEAR PRIVATE DRIVE ÷ 10 PARKING LOT Keyboard shortcuts Map data ©2022 Google 1 km L\_\_\_\_\_ Terms of Use Report a map error 99 OTHER (OFF HIGHWAY)

#### **Collision Dates**



#### **Collision Times**



#### **Collision Day**



#### **Driver Actions**



33/34 Apparent Driver Action

#### **Driver Conditions**



35/36 Driver Condition

#### **Vehicle Maneuvers**



46/47 Vehicle Manoeuver

#### **Environmental Conditions**



#### **Road Surface Conditions**



#### **Initial Impact Type**



45 Initial Impact Type

#### **Vehicle Types**



21/22 Vehicle Type

#### **Specified Driver Age**



### **Collisions Involving Pedestrians**

Total Incidents: 1 | Total Parties: 1



### Collisions Involving Pedestrians Collision Date



Collision Date

### Collisions Involving Pedestrians Collision Time



Collision Time

### **Collisions Involving Pedestrians** Collision Day



### Collisions Involving Pedestrians Driver Action



33/34 Apparent Driver Action

### **Collisions Involving Pedestrians** Driver Condition



35/36 Driver Condition

### Collisions Involving Pedestrians Pedestrian Action



39 Pedestrian Action (P1)

### Collisions Involving Pedestrians Pedestrian Condition



37 Pedestrian Condition (P1)

### **Collisions Involving Pedestrians** Classification of Collisio