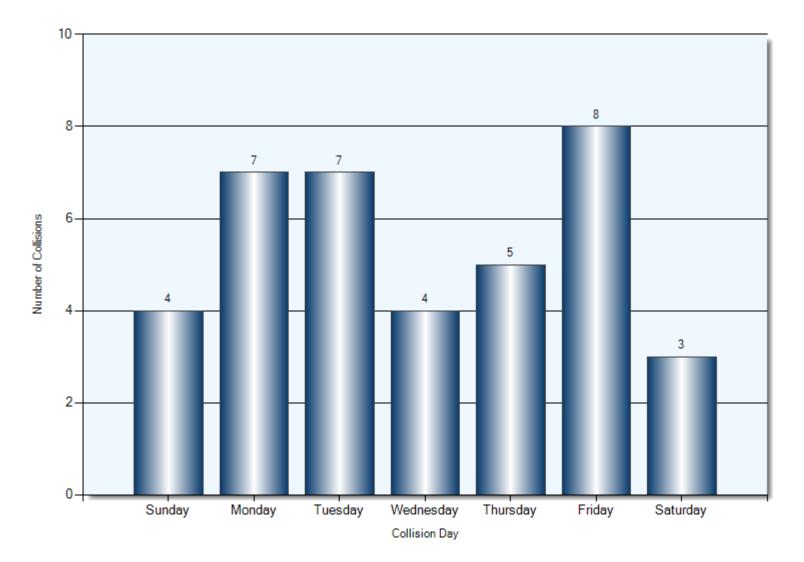

| 1               | 1             |
| N/A                       | 1               | 1             |

#### **Collision Locations**

Total Incidents: 38 | Total Parties: 75

• 1 incidents are missing geographic information and could not be plotted. · Several incidents occur at the exact same location. Some markers may be obscured. Wildlife Management Kingsmill **г** п Satellite Map Area ц Ц Glencolin Line Glencolin 32 40 East Elgin Sportsmen's 53 Orwell Colour Legend 3 03 AT INTERSECTION Summers 3 02 INTERSECTION RELATED Tal Corners 40 01 NON INTERSECTION 73 04 AT/NEAR PRIVATE DRIVE ÷ 10 PARKING LOT Keyboard shortcuts Map data ©2022 Google 1 km L\_\_\_\_\_ Terms of Use Report a map error 99 OTHER (OFF HIGHWAY)

#### **Collision Dates**



#### **Collision Times**



#### **Collision Day**



#### **Driver Actions**



33/34 Apparent Driver Action

#### **Driver Conditions**



35/36 Driver Condition

#### **Vehicle Maneuvers**



46/47 Vehicle Manoeuver

#### **Environmental Conditions**



#### **Road Surface Conditions**



#### **Initial Impact Type**



45 Initial Impact Type

#### **Vehicle Types**



21/22 Vehicle Type

#### **Specified Driver Age**



### **Collisions Involving Pedestrians**

Total Incidents: 1 | Total Parties: 1



### Collisions Involving Pedestrians Collision Date



Collision Date

### Collisions Involving Pedestrians Collision Time



Collision Time

### **Collisions Involving Pedestrians** Collision Day



### Collisions Involving Pedestrians Driver Action



33/34 Apparent Driver Action

### **Collisions Involving Pedestrians** Driver Condition