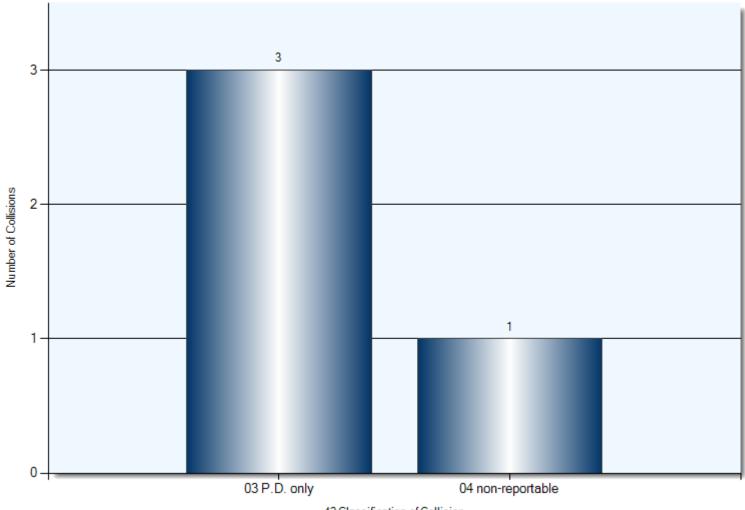

### **Collisions Involving Pedestrians** Classification of Collision

42 Classification of Collision

### FTR Collisions Classification of Collision

42 Classification of Collision