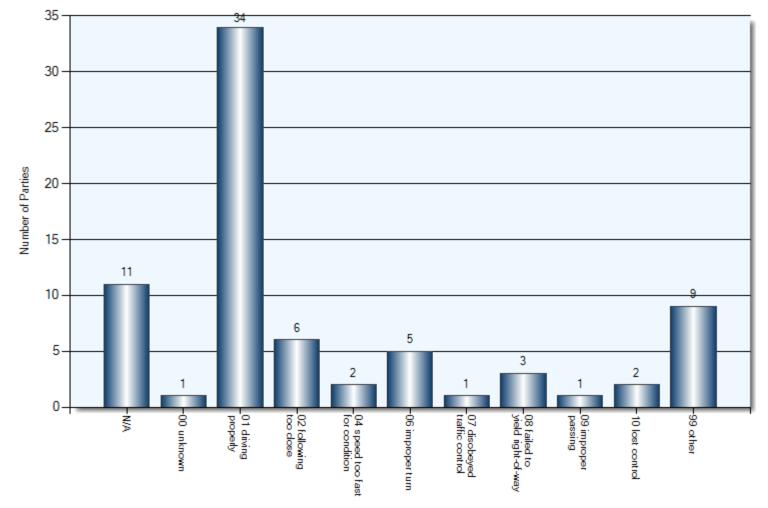

|
| N/A                       | 1               | 1             |

#### **Collision Locations**

Total Incidents: 38 | Total Parties: 75

• 1 incidents are missing geographic information and could not be plotted. · Several incidents occur at the exact same location. Some markers may be obscured. Wildlife Management Kingsmill **г** п Satellite Map Area ц Ц Glencolin Line Glencolin 32 40 East Elgin Sportsmen's 53 Orwell Colour Legend 3 03 AT INTERSECTION Summers 3 02 INTERSECTION RELATED Tal Corners 40 01 NON INTERSECTION 73 04 AT/NEAR PRIVATE DRIVE ÷ 10 PARKING LOT Keyboard shortcuts Map data ©2022 Google 1 km L\_\_\_\_\_ Terms of Use Report a map error 99 OTHER (OFF HIGHWAY)

#### **Collision Dates**



#### **Collision Times**



#### **Collision Day**



#### **Driver Actions**



33/34 Apparent Driver Action

#### **Driver Conditions**



35/36 Driver Condition

#### **Vehicle Maneuvers**



46/47 Vehicle Manoeuver

#### **Environmental Conditions**



#### **Road Surface Conditions**



#### **Initial Impact Type**



45 Initial Impact Type

#### **Vehicle Types**



21/22 Vehicle Type

#### **Specified Driver Age**



### **Collisions Involving Pedestrians**

Total Incidents: 1 | Total Parties: 1



### Collisions Involving Pedestrians Collision Date



Collision Date

### Collisions Involving Pedestrians Collision Time



Collision Time

### **Collisions Involving Pedestrians** Collision Day



### Collisions Involving Pedestrians Driver Action



33/34 Apparent Driver Action

### **Collisions Involving Pedestrians** Driver Condition



35/36 Driver Condition