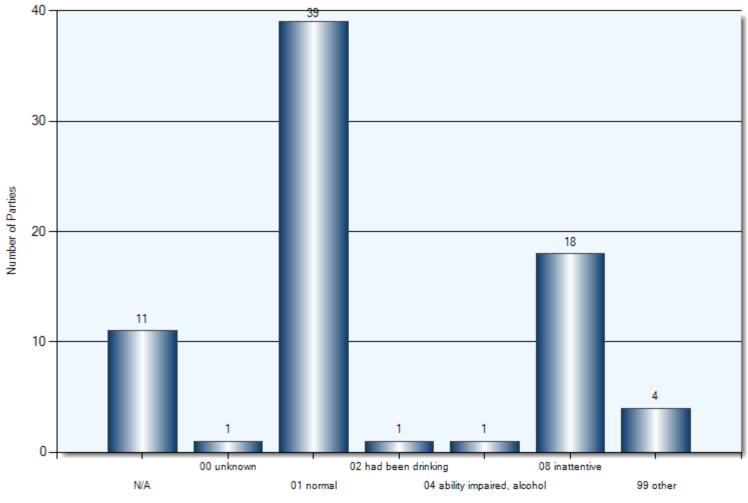

|

#### **Collision Locations**

Total Incidents: 38 | Total Parties: 75

• 1 incidents are missing geographic information and could not be plotted. · Several incidents occur at the exact same location. Some markers may be obscured. Wildlife Management Kingsmill **г** п Satellite Map Area ц Ц Glencolin Line Glencolin 32 40 East Elgin Sportsmen's 53 Orwell Colour Legend 3 03 AT INTERSECTION Summers 3 02 INTERSECTION RELATED Tal Corners 40 01 NON INTERSECTION 73 04 AT/NEAR PRIVATE DRIVE ÷ 10 PARKING LOT Keyboard shortcuts Map data ©2022 Google 1 km L\_\_\_\_\_ Terms of Use Report a map error 99 OTHER (OFF HIGHWAY)

#### **Collision Dates**



#### **Collision Times**



#### **Collision Day**



#### **Driver Actions**



33/34 Apparent Driver Action

#### **Driver Conditions**



35/36 Driver Condition

#### **Vehicle Maneuvers**



46/47 Vehicle Manoeuver

#### **Environmental Conditions**



#### **Road Surface Conditions**



#### **Initial Impact Type**



45 Initial Impact Type

#### **Vehicle Types**



21/22 Vehicle Type

#### **Specified Driver Age**



### **Collisions Involving Pedestrians**

Total Incidents: 1 | Total Parties: 1



### Collisions Involving Pedestrians Collision Date



Collision Date

### Collisions Involving Pedestrians Collision Time



Collision Time

### **Collisions Involving Pedestrians** Collision Day



### Collisions Involving Pedestrians Driver Action



33/34 Apparent Driver Action

### **Collisions Involving Pedestrians** Driver Condition



35/36 Driver Condition

### Collisions Involving Pedestrians Pedestrian Action



3