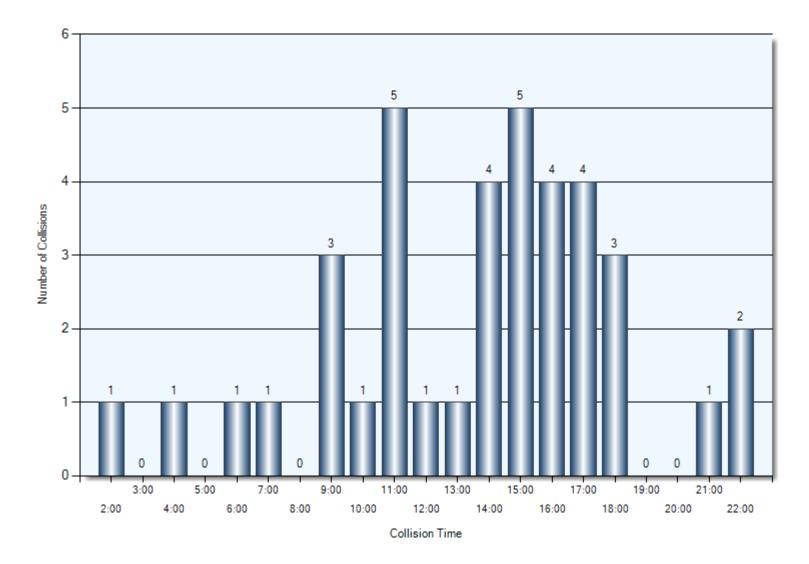

Other (Other Events)      | 1               | 1             |
| N/A                       | 1               | 1             |

#### **Collision Locations**

Total Incidents: 38 | Total Parties: 75

• 1 incidents are missing geographic information and could not be plotted. · Several incidents occur at the exact same location. Some markers may be obscured. Wildlife Management Kingsmill **г** п Satellite Map Area ц Ц Glencolin Line Glencolin 32 40 East Elgin Sportsmen's 53 Orwell Colour Legend 3 03 AT INTERSECTION Summers 3 02 INTERSECTION RELATED Tal Corners 40 01 NON INTERSECTION 73 04 AT/NEAR PRIVATE DRIVE ÷ 10 PARKING LOT Keyboard shortcuts Map data ©2022 Google 1 km L\_\_\_\_\_ Terms of Use Report a map error 99 OTHER (OFF HIGHWAY)

#### **Collision Dates**



#### **Collision Times**



#### **Collision Day**



#### **Driver Actions**



33/34 Apparent Driver Action

#### **Driver Conditions**



35/36 Driver Condition

#### **Vehicle Maneuvers**



46/47 Vehicle Manoeuver

#### **Environmental Conditions**



#### **Road Surface Conditions**



#### **Initial Impact Type**



45 Initial Impact Type

#### **Vehicle Types**



21/22 Vehicle Type

#### **Specified Driver Age**



### **Collisions Involving Pedestrians**

Total Incidents: 1 | Total Parties: 1



### Collisions Involving Pedestrians Collision Date



Collision Date

### Collisions Involving Pedestrians Collision Time



Collision Time

### **Collisions Involving Pedestrians** Collision Day



### Collisions Involving Pedestrians Driver Action



33/34 Apparent Driver Action

### **Collisions Involving Pede