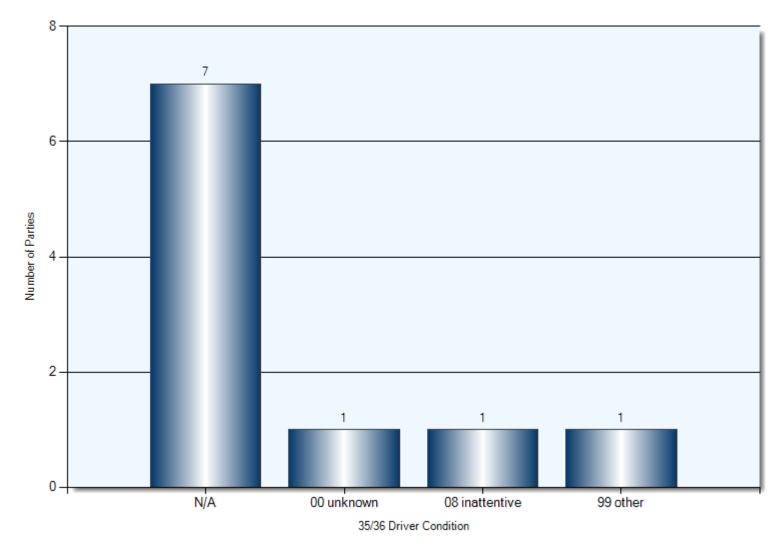

#### **Driver Conditions**

35/36 Driver Condition

### **Collisions Involving Pedestrians** Driver Condition

35/36 Driver Condition

### **FTR Collisions** Driver Condition