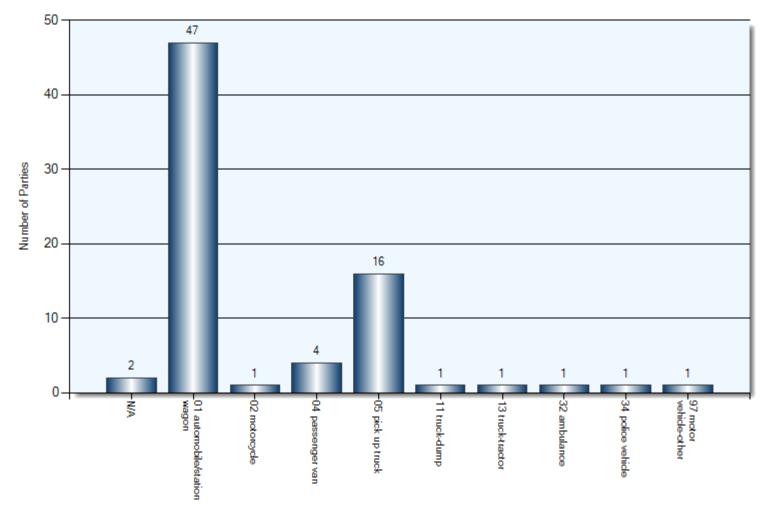

obscured. Wildlife Management Kingsmill **г** п Satellite Map Area ц Ц Glencolin Line Glencolin 32 40 East Elgin Sportsmen's 53 Orwell Colour Legend 3 03 AT INTERSECTION Summers 3 02 INTERSECTION RELATED Tal Corners 40 01 NON INTERSECTION 73 04 AT/NEAR PRIVATE DRIVE ÷ 10 PARKING LOT Keyboard shortcuts Map data ©2022 Google 1 km L\_\_\_\_\_ Terms of Use Report a map error 99 OTHER (OFF HIGHWAY)

#### **Collision Dates**



#### **Collision Times**



#### **Collision Day**



#### **Driver Actions**



33/34 Apparent Driver Action

#### **Driver Conditions**



35/36 Driver Condition

#### **Vehicle Maneuvers**



46/47 Vehicle Manoeuver

#### **Environmental Conditions**



#### **Road Surface Conditions**



#### **Initial Impact Type**



45 Initial Impact Type

#### **Vehicle Types**



21/22 Vehicle Type

#### **Specified Driver Age**



### **Collisions Involving Pedestrians**

Total Incidents: 1 | Total Parties: 1



### Collisions Involving Pedestrians Collision Date



Collision Date

### Collisions Involving Pedestrians Collision Time



Collision Time

### **Collisions Involving Pedestrians** Collision Day



### Collisions Involving Pedestrians Driver Action



33/34 Apparent Driver Action

### **Collisions Involving Pedestrians** Driver Condition



35/36 Driver Condition

### Collisions Involving Pedestrians Pedestrian Action



39 Pedestrian Action (P1)

### Collisions Involving Pedestrians Pedestrian Condition



37 Pedestrian Condition (P1)

### **Collisions Involving Pedestrians** Classification of Collision



42 Classification of Collision

### **FTR Col