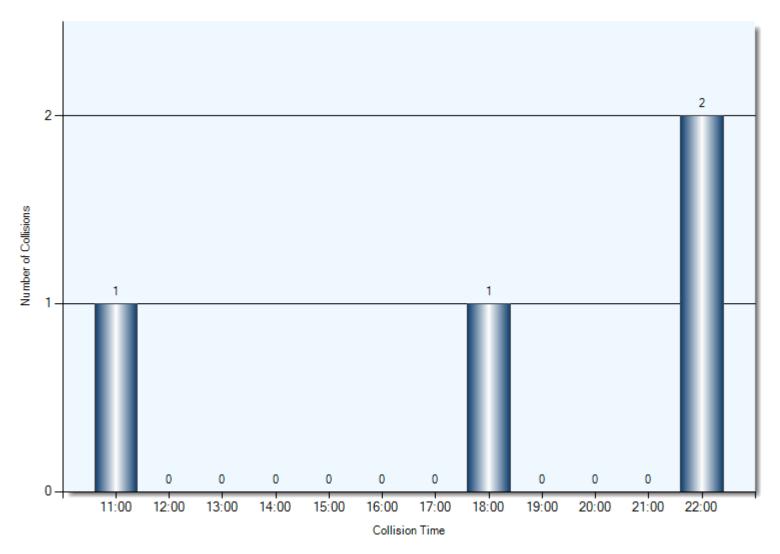

cidents: 1 | Total Parties: 1



### Collisions Involving Pedestrians Collision Date



Collision Date

### Collisions Involving Pedestrians Collision Time



Collision Time

### **Collisions Involving Pedestrians** Collision Day



### Collisions Involving Pedestrians Driver Action



33/34 Apparent Driver Action

### **Collisions Involving Pedestrians** Driver Condition



35/36 Driver Condition

### Collisions Involving Pedestrians Pedestrian Action



39 Pedestrian Action (P1)

### Collisions Involving Pedestrians Pedestrian Condition



37 Pedestrian Condition (P1)

### **Collisions Involving Pedestrians** Classification of Collision



42 Classification of Collision

### **FTR Collisions**

Total Incidents: 4



### FTR Collisions Collision Date



### FTR Collisions Collision Time



### FTR Collisions Collision Day



### FTR Collisions Driver Action



33/34 Apparent Driver Action

### **FTR Collisions** Driver Condition



### FTR Collisions Classification of Collision



42 Classification of Collision

#### **Top Intersections**

| Accident Location             |         | Incidents | Parties | Injuries | % Injuries |
|-------------------------------|---------|-----------|---------|----------|------------|
| JOHN ST N & TALBOT ST E       |         | 3         | 5       | 0        | 0.00       |
| CAVERLY RD & TALBOT ST W      |         | 2         | 4       | 0        | 0.00       |
| JOHN ST N & PROGRESS DR       |         | 2         | 4       | 0        | 0.00       |
| JOHN ST S & SYDENHAM ST W     |         | 2         | 4       | 0        | 0.00       |
| C