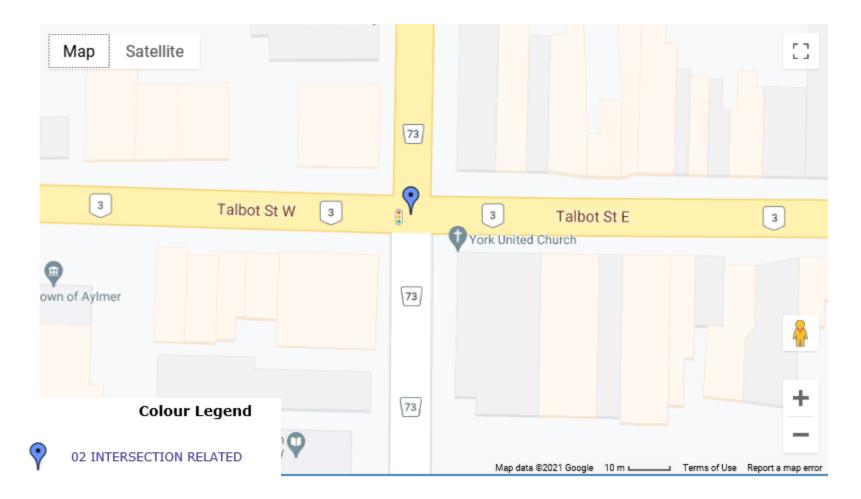

#### **Collision Locations**

Total Incidents: 38 | Total Parties: 75

• 1 incidents are missing geographic information and could not be plotted. · Several incidents occur at the exact same location. Some markers may be obscured. Wildlife Management Kingsmill **г** п Satellite Map Area ц Ц Glencolin Line Glencolin 32 40 East Elgin Sportsmen's 53 Orwell Colour Legend 3 03 AT INTERSECTION Summers 3 02 INTERSECTION RELATED Tal Corners 40 01 NON INTERSECTION 73 04 AT/NEAR PRIVATE DRIVE ÷ 10 PARKING LOT Keyboard shortcuts Map data ©2022 Google 1 km L\_\_\_\_\_ Terms of Use Report a map error 99 OTHER (OFF HIGHWAY)