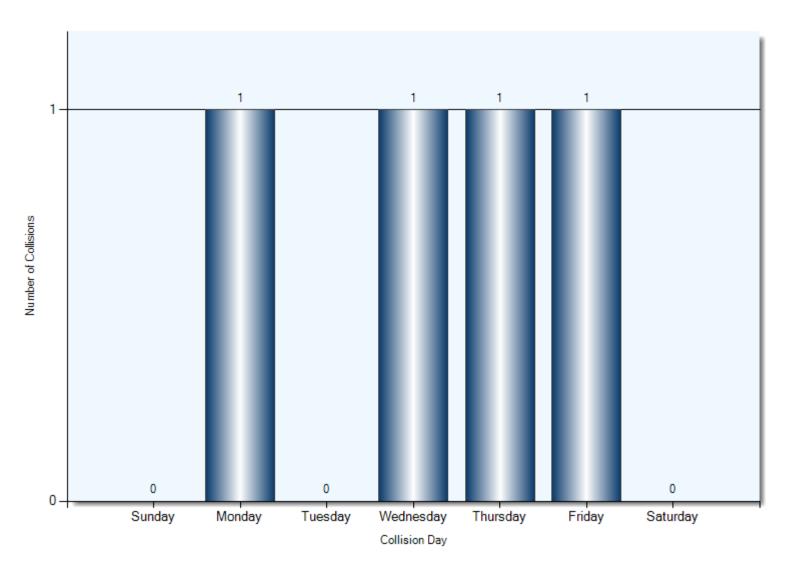

Collisions Involving Pedestrians Collision Date



Collision Date

### Collisions Involving Pedestrians Collision Time



Collision Time

### **Collisions Involving Pedestrians** Collision Day



### Collisions Involving Pedestrians Driver Action



33/34 Apparent Driver Action

### **Collisions Involving Pedestrians** Driver Condition



35/36 Driver Condition

### Collisions Involving Pedestrians Pedestrian Action



39 Pedestrian Action (P1)

### Collisions Involving Pedestrians Pedestrian Condition



37 Pedestrian Condition (P1)

### **Collisions Involving Pedestrians** Classification of Collision



42 Classification of Collision

### **FTR Collisions**

Total Incidents: 4



### FTR Collisions Collision Date



### FTR Collisions Collision Time



### FTR Collisions Collision Day



### FTR Collisions Driver Action



33/34 Apparent Driver Action

### **FTR Collisions** Driver Condition



### FTR Collisions Classification of Collision



42 Classification of Collision

#### **Top Intersections**

| Accident Location             |         | Incidents | Parties | Injuries | % Injuries |
|-------------------------------|---------|-----------|---------|----------|------------|
| JOHN ST N & TALBOT ST E       |         | 3         | 5       | 0        | 0.00       |
| CAVERLY RD & TALBOT ST W      |         | 2         | 4       | 0        | 0.00       |
| JOHN ST N & PROGRESS DR       |         | 2         | 4       | 0        | 0.00       |
| JOHN ST S & SYDENHAM ST W     |         | 2         | 4       | 0        | 0.00       |
| CENTRE ST & SYDENHAM ST W     |